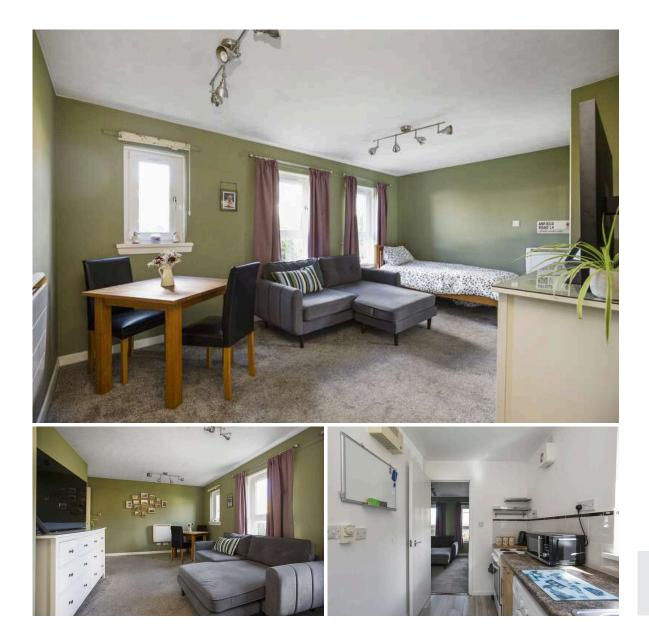

## 1/1 Fauldburn Park EAST CRAIGS | EDINBURGH | EH12 8YN

Set on a quiet modern development near Corstorphine, is this well presented ground floor studio flat. Surrounded by excellent amenities, quick transport links and vast open green spaces this modern property boasts a well-kept communal garden and residents parking.

The accommodation comprises a welcoming entrance hallway with ample sized storage cupboard, bright and spacious living room with cupboard and space for dining and relaxing alike. The kitchen has attractive units with electric hob and oven, washing machine and fridge/freezer. Completing the accommodation is the shower room with shower, wc, a cupboard and underfloor heating. The property also benefits from secure entry, double glazing, residents parking and well kept communal gardens.

- Well presented studio flat
- Bright and Spacious living area
- Welcoming hallway
- Fitted Kitchen
- Shower room with underfloor heating
- Well kept communal areas and residents parking
- Double glazing