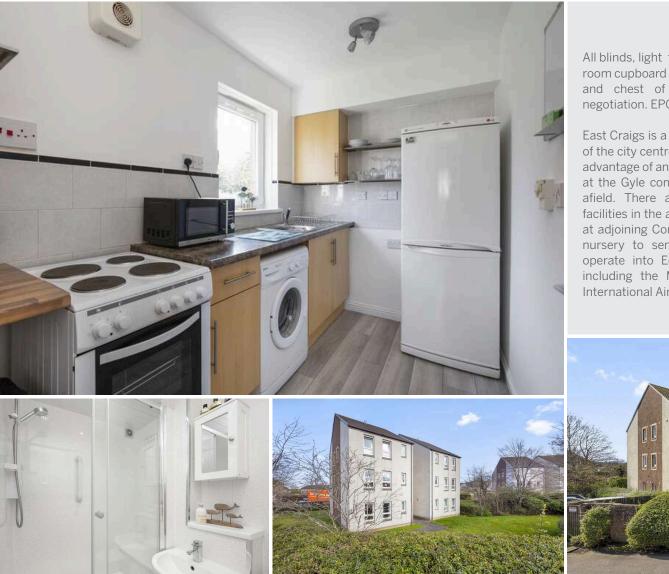

The accommodation comprises a welcoming entrance hallway with ample sized storage cupboard, bright and spacious living room with cupboard and space for dining and relaxing alike. The kitchen has attractive units with electric hob and oven, washing machine and fridge/freezer. Completing the accommodation is the shower room with shower, wc, a cupboard and underfloor heating. The property also benefits from secure entry, double glazing, residents parking and well kept communal gardens.

PRICE & VIEWING: Please refer to our website, www.warnersllp.com or call us on 0131 667 0232.

All blinds, light fixtures, white goods and tumble dryer in boiler room cupboard will be included in the sale while the bed, couch and chest of drawers can be available with separate negotiation. EPC Rating C.