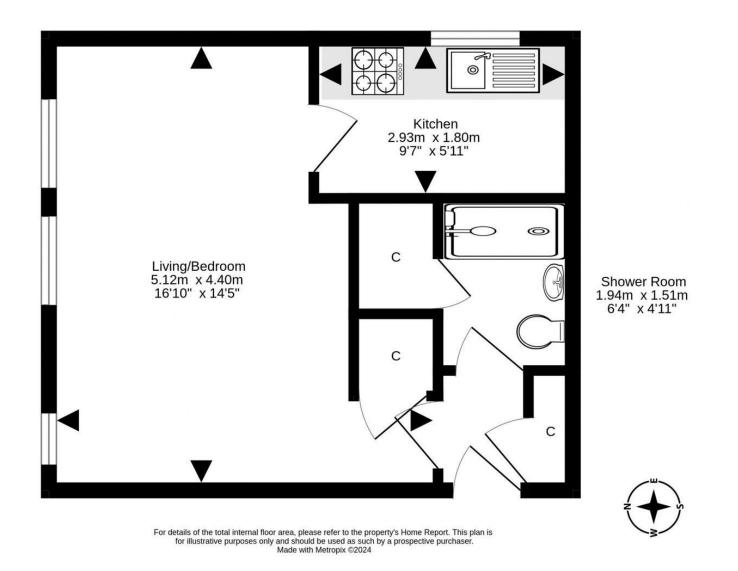

The accommodation comprises a welcoming entrance hallway with ample sized storage cupboard, bright and spacious living room with cupboard and space for dining and relaxing alike. The kitchen has attractive units with electric hob and oven, washing machine and fridge/freezer. Completing the accommodation is the shower room with shower, wc, a cupboard and underfloor heating. The property also benefits from secure entry, double glazing, residents parking and well kept communal gardens.