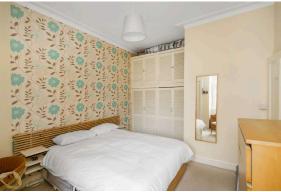

- Bright top floor flat
- · Welcoming hall with large storage cupboard
- Living room with storage/display press and recessed dining area
- Galley kitchen with integrated gas hob and electric oven
- Spacious double bedroom quietly situated to the rear with bespoke storage
- Modern bathroom with mains shower over bath, and storage
- UPVC sash & case double glazing
- Gas central heating
- Well kept and South facing communal rear garden
- Permit parking