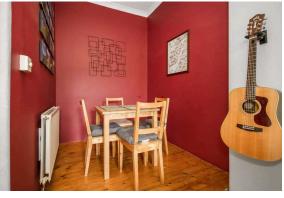

- Bright top floor flat
- · Welcoming hall with large storage cupboard
- Living room with storage/display press and recessed dining area
- Galley kitchen with integrated gas hob and electric oven
- Spacious double bedroom quietly situated to the rear with bespoke storage
- Modern bathroom with mains shower over bath, and storage
- UPVC sash & case double glazing
- Gas central heating
- Well kept and South facing communal rear garden
- Permit parking