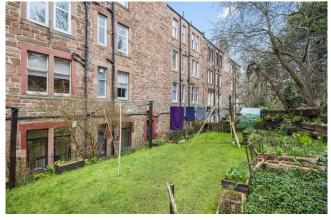

- Bright top floor flat
- · Welcoming hall with large storage cupboard
- Living room with storage/display press and recessed dining area
- Galley kitchen with integrated gas hob and electric oven
- Spacious double bedroom quietly situated to the rear with bespoke storage
- Modern bathroom with mains shower over bath, and storage
- UPVC sash & case double glazing
- Gas central heating
- Well kept and South facing communal rear garden
- Permit parking