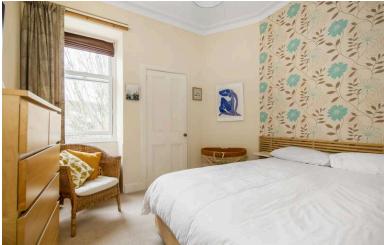

- Bright top floor flat
- · Welcoming hall with large storage cupboard
- Living room with storage/display press and recessed dining area
- Galley kitchen with integrated gas hob and electric oven
- Spacious double bedroom quietly situated to the rear with bespoke storage
- Modern bathroom with mains shower over bath, and storage
- UPVC sash & case double glazing
- Gas central heating
- Well kept and South facing communal rear garden
- Permit parking