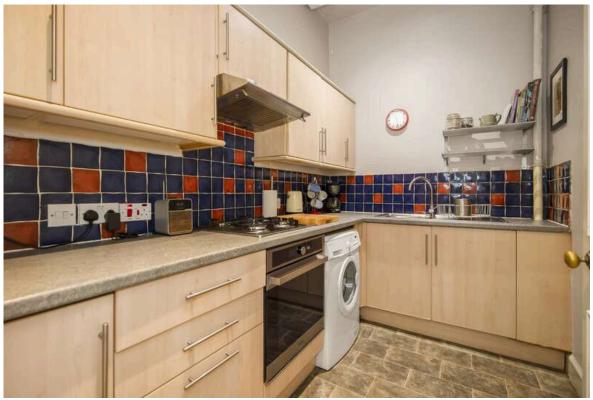

- Bright top floor flat
- · Welcoming hall with large storage cupboard
- Living room with storage/display press and recessed dining area
- Galley kitchen with integrated gas hob and electric oven
- Spacious double bedroom quietly situated to the rear with bespoke storage
- Modern bathroom with mains shower over bath, and storage
- UPVC sash & case double glazing
- Gas central heating
- Well kept and South facing communal rear garden
- Permit parking

Included in the sale will be the blinds, sofa, cooker, fridge and freezer. EPC Rating Band D.

PRICE & VIEWING: Please refer to our website, www.warnersllp.com or call us on 0131 667 0232.

Ardmillan is a most popular area located close to Dalry, Gorgie and Polwarth. A great choice of amenities are close at hand, with a local corner shop across the road and a Sainsbury's Local nearby. Larger supermarkets including a Sainsbury's on Westfield Road, a Lidl on Dalry Road and a large Asda store off Chesser Avenue, while banking and post office services are also nearby. Leisure facilities are excellent and include a number of fashionable bars and restaurants, with further entertainments available at the impressive Fountain Park Leisure Complex. The property is also close to Harrison Park and the Union Canal walkways. The location is ideal for those connected with Napier and Edinburgh Universities and the city's financial core is just a brief bus journey away. Schooling is well represented from nursery to senior level, both in the public and private sectors. An efficient public transport network operates to most parts of the town and surrounding areas, whilst the compactness of the city ensures easy access to the city bypass and main motorway networks.