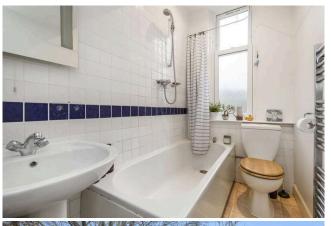

- Bright top floor flat
- · Welcoming hall with large storage cupboard
- Living room with storage/display press and recessed dining area
- Galley kitchen with integrated gas hob and electric oven
- Spacious double bedroom quietly situated to the rear with bespoke storage
- Modern bathroom with mains shower over bath, and storage
- UPVC sash & case double glazing
- Gas central heating
- Well kept and South facing communal rear garden
- Permit parking