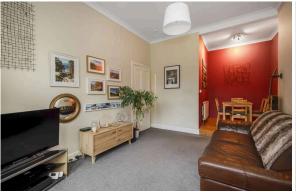

- Bright top floor flat
- · Welcoming hall with large storage cupboard
- Living room with storage/display press and recessed dining area
- Galley kitchen with integrated gas hob and electric oven
- Spacious double bedroom quietly situated to the rear with bespoke storage
- Modern bathroom with mains shower over bath, and storage
- UPVC sash & case double glazing
- Gas central heating
- Well kept and South facing communal rear garden
- Permit parking