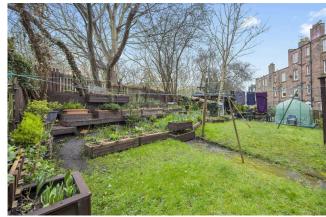

- Bright top floor flat
- · Welcoming hall with large storage cupboard
- Living room with storage/display press and recessed dining area
- Galley kitchen with integrated gas hob and electric oven
- Spacious double bedroom quietly situated to the rear with bespoke storage
- Modern bathroom with mains shower over bath, and storage
- UPVC sash & case double glazing
- Gas central heating
- Well kept and South facing communal rear garden
- Permit parking