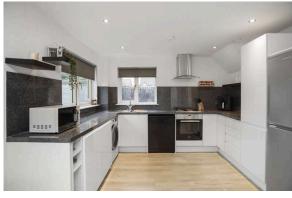

Upon entering the property, you are greeted with a welcoming entrance hallway which provides access to a spacious carpeted lounge with a southwest facing bay window which allows natural light to flow seamlessly through the room. Glass double doors leads to a bright and airy kitchen/ diner which offers a fantastic open plan space for hosting. The kitchen is fitted with modern white base units with granite work surfaces and integrated electric over with gas hob. Completing the downstairs accommodation is a large fourth bedroom with built in wardrobes, which offers an excellent space after a successful garage conversion. The upper level of the property comprises of three further well-proportioned bedrooms, each with ample space to include free-standing bedroom furniture. The principal bedroom also benefits from built-in wardrobes with sliding doors which make great use of the space and provide valuable storage. Completing the accommodation internally, is a newly fitted bathroom which is fully tiled and offers a modern three-piece white suite with shower over bath.