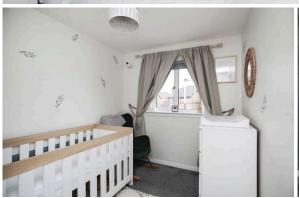

Upon entering the property, you are greeted with a welcoming entrance hallway which provides access to a spacious carpeted lounge with a southwest facing bay window which allows natural light to flow seamlessly through the room. Glass double doors leads to a bright and airy kitchen/ diner which offers a fantastic open plan space for hosting. The kitchen is fitted with modern white base units with granite work surfaces and integrated electric over with gas hob. Completing the downstairs accommodation is a large fourth bedroom with built in wardrobes, which offers an excellent space after a successful garage conversion. The upper level of the property comprises of three further well-proportioned bedrooms, each with ample space to include free-standing bedroom furniture. The principal bedroom also benefits from built-in wardrobes with sliding doors which make great use of the space and provide valuable storage. Completing the accommodation internally, is a newly fitted bathroom which is fully tiled and offers a modern three-piece white suite with shower over bath.