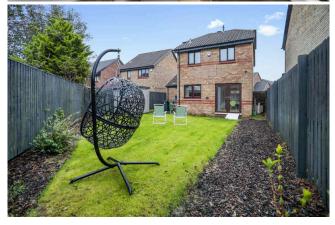

Externally, the property benefits from well maintained garden grounds to both the front and rear of the property. The private rear garden is laid to lawn and patio area to the side of the property offers an excellent outdoor space to dine al fresco. To the front, the property has a paved path with a pebbled parking area offering easy off-street parking.