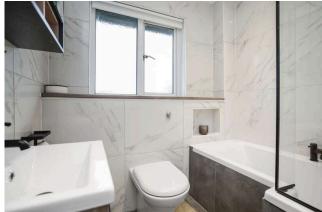

Upon entering the property, you are greeted with a welcoming entrance hallway which provides access to a spacious carpeted lounge with a southwest facing bay window which allows natural light to flow seamlessly through the room. Glass double doors leads to a bright and airy kitchen/ diner which offers a fantastic open plan space for hosting. The kitchen is fitted with modern white base units with granite work surfaces and integrated electric over with gas hob. Completing the downstairs accommodation is a large fourth bedroom with built in wardrobes, which offers an excellent space after a successful garage conversion. The upper level of the property comprises of three further well-proportioned bedrooms, each with ample space to include free-standing bedroom furniture. The principal bedroom also benefits from built-in wardrobes with sliding doors which make great use of the space and provide valuable storage. Completing the accommodation internally, is a newly fitted bathroom which is fully tiled and offers a modern three-piece white suite with shower over bath.