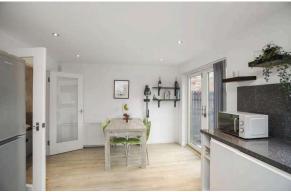

Upon entering the property, you are greeted with a welcoming entrance hallway which provides access to a spacious carpeted lounge with a southwest facing bay window which allows natural light to flow seamlessly through the room. Glass double doors leads to a bright and airy kitchen/ diner which offers a fantastic open plan space for hosting. The kitchen is fitted with modern white base units with granite work surfaces and integrated electric over with gas hob. Completing the downstairs accommodation is a large fourth bedroom with built in wardrobes, which offers an excellent space after a successful garage conversion. The upper level of the property comprises of three further well-proportioned bedrooms, each with ample space to include free-standing bedroom furniture. The principal bedroom also benefits from built-in wardrobes with sliding doors which make great use of the space and provide valuable storage. Completing the accommodation internally, is a newly fitted bathroom which is fully tiled and offers a modern three-piece white suite with shower over bath.