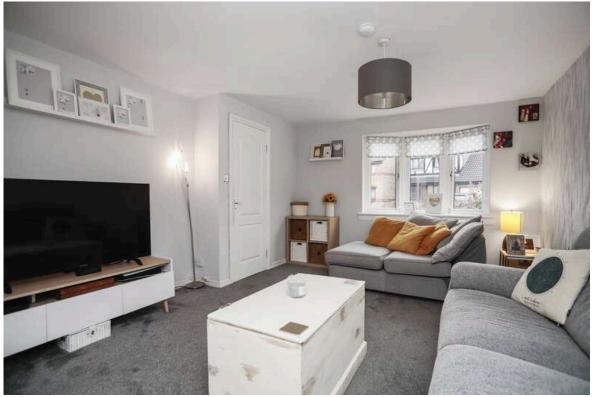

Upon entering the property, you are greeted with a welcoming entrance hallway which provides access to a spacious carpeted lounge with a southwest facing bay window which allows natural light to flow seamlessly through the room. Glass double doors leads to a bright and airy kitchen/ diner which offers a fantastic open plan space for hosting. The kitchen is fitted with modern white base units with granite work surfaces and integrated electric over with gas hob. Completing the downstairs accommodation is a large fourth bedroom with built in wardrobes, which offers an excellent space after a successful garage conversion. The upper level of the property comprises of three further well-proportioned bedrooms, each with ample space to include free-standing bedroom furniture. The principal bedroom also benefits from built-in wardrobes with sliding doors which make great use of the space and provide valuable storage. Completing the accommodation internally, is a newly fitted bathroom which is fully tiled and offers a modern three-piece white suite with shower over bath.