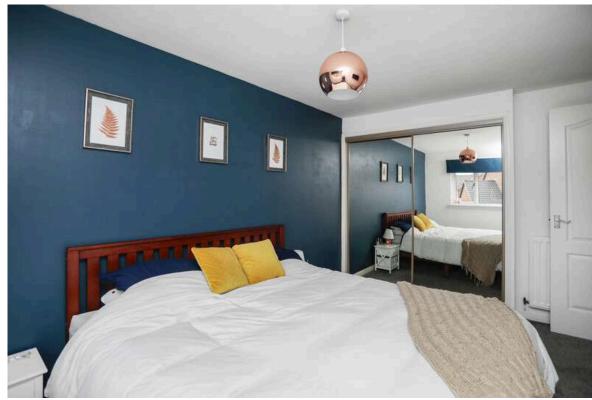

Upon entering the property, you are greeted with a welcoming entrance hallway which provides access to a spacious carpeted lounge with a southwest facing bay window which allows natural light to flow seamlessly through the room. Glass double doors leads to a bright and airy kitchen/ diner which offers a fantastic open plan space for hosting. The kitchen is fitted with modern white base units with granite work surfaces and integrated electric over with gas hob. Completing the downstairs accommodation is a large fourth bedroom with built in wardrobes, which offers an excellent space after a successful garage conversion. The upper level of the property comprises of three further well-proportioned bedrooms, each with ample space to include free-standing bedroom furniture. The principal bedroom also benefits from built-in wardrobes with sliding doors which make great use of the space and provide valuable storage. Completing the accommodation internally, is a newly fitted bathroom which is fully tiled and offers a modern three-piece white suite with shower over bath.