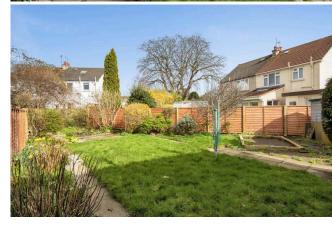

- · Semi-detached extended family home
- Bright living room to the front
- Large dining room/family room to the rear
- Fitted kitchen
- Utility room
- Downstairs WC
- Two large double bedrooms and one small double
- Bathroom with electric shower over bath
- Electric heating
- Double glazing
- Garage / driveway with ample off street for at least three cars
- · Large front side and rear gardens with shed