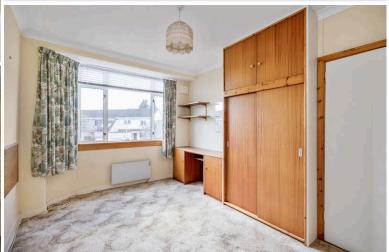

- · Semi-detached extended family home
- Bright living room to the front
- Large dining room/family room to the rear
- Fitted kitchen
- Utility room
- Downstairs WC
- Two large double bedrooms and one small double
- Bathroom with electric shower over bath
- Electric heating
- Double glazing
- Garage / driveway with ample off street for at least three cars
- · Large front side and rear gardens with shed