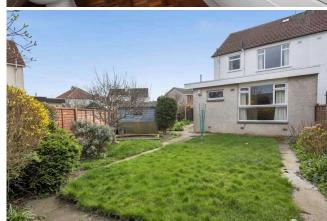

- · Semi-detached extended family home
- Bright living room to the front
- Large dining room/family room to the rear
- Fitted kitchen
- Utility room
- Downstairs WC
- Two large double bedrooms and one small double
- Bathroom with electric shower over bath
- Electric heating
- Double glazing
- Garage / driveway with ample off street for at least three cars
- · Large front side and rear gardens with shed