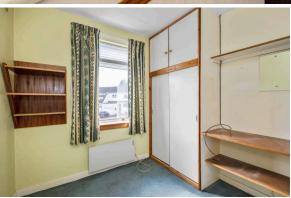

- · Semi-detached extended family home
- Bright living room to the front
- Large dining room/family room to the rear
- Fitted kitchen
- Utility room
- Downstairs WC
- Two large double bedrooms and one small double
- Bathroom with electric shower over bath
- Electric heating
- Double glazing
- Garage / driveway with ample off street for at least three cars
- · Large front side and rear gardens with shed