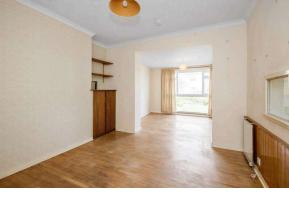

- · Semi-detached extended family home
- Bright living room to the front
- Large dining room/family room to the rear
- Fitted kitchen
- Utility room
- Downstairs WC
- Two large double bedrooms and one small double
- Bathroom with electric shower over bath
- Electric heating
- Double glazing
- Garage / driveway with ample off street for at least three cars
- · Large front side and rear gardens with shed