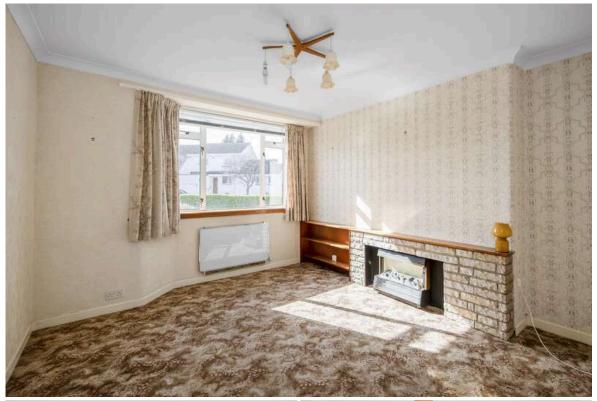

- · Semi-detached extended family home
- Bright living room to the front
- Large dining room/family room to the rear
- Fitted kitchen
- Utility room
- Downstairs WC
- Two large double bedrooms and one small double
- Bathroom with electric shower over bath
- Electric heating
- Double glazing
- Garage / driveway with ample off street for at least three cars
- · Large front side and rear gardens with shed