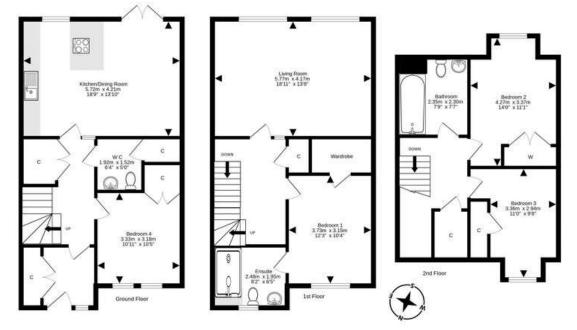

All integrated kitchen appliances will be included in the sale. EPC Rating C.

PRICE & VIEWING: Please refer to our website, www.warnersllp.com or call us on 0131 667 0232.

For details of the total internal floor area, please refer to the property's Home Report. This plan is for illustrative purposes only and should be used as such by a prospective purchaser. Made with Meetings (2023)