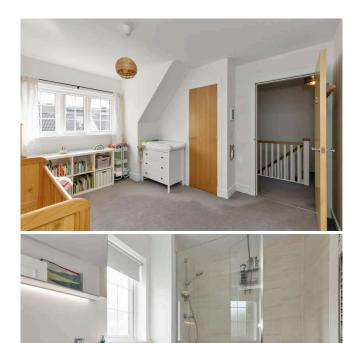

The house is tastefully decorated and benefits from gas central heating, double glazing and sizeable yet easily maintainable landscaped garden to the rear. The property comprises four well proportioned bedrooms, the master bedroom benefitting from a walk in wardrobe, ensuite shower room with heated towel rail, a modern family bathroom with shower over the bath and also with heated towel rail, spacious living room and Breakfasting Kitchen which includes dishwasher, fridge/freezer, oven, gas hob and fan and patio doors which lead to the well landscaped garden and decking at the rear of the property. This stunning property located in an excellent, sought-after location will appeal to a range of buyers. The property also benefits from ample parking and storage.