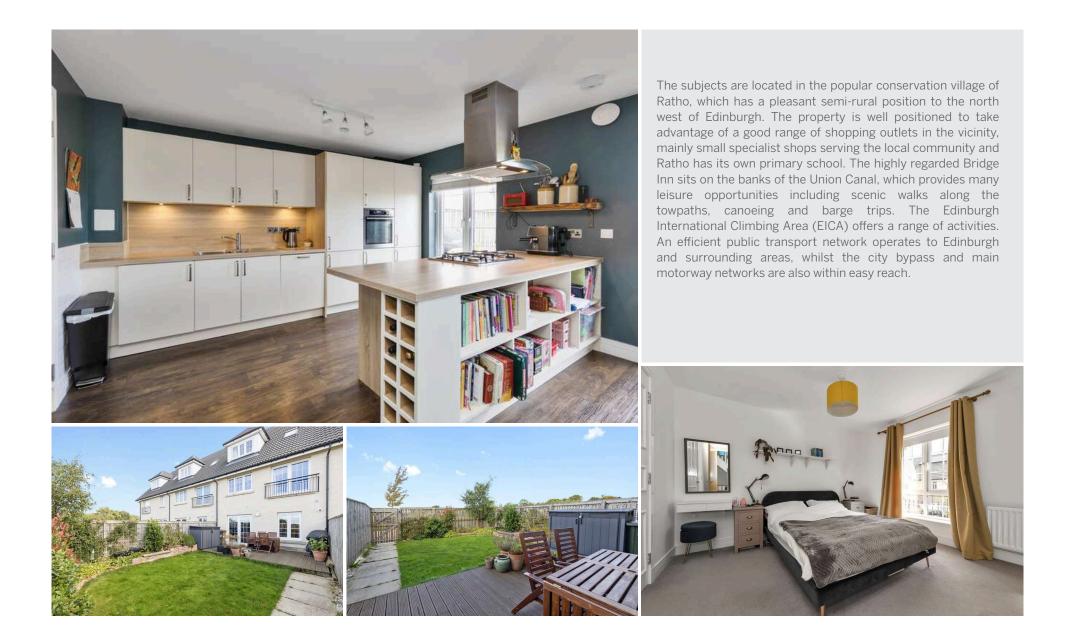

The house is tastefully decorated and benefits from gas central heating, double glazing and sizeable yet easily maintainable landscaped garden to the rear. The property comprises four well proportioned bedrooms, the master bedroom benefitting from a walk in wardrobe, ensuite shower room with heated towel rail, a modern family bathroom with shower over the bath and also with heated towel rail, spacious living room and Breakfasting Kitchen which includes dishwasher, fridge/freezer, oven, gas hob and fan and patio doors which lead to the well landscaped garden and decking at the rear of the property. This stunning property located in an excellent, sought-after location will appeal to a range of buyers. The property also benefits from ample parking and storage.