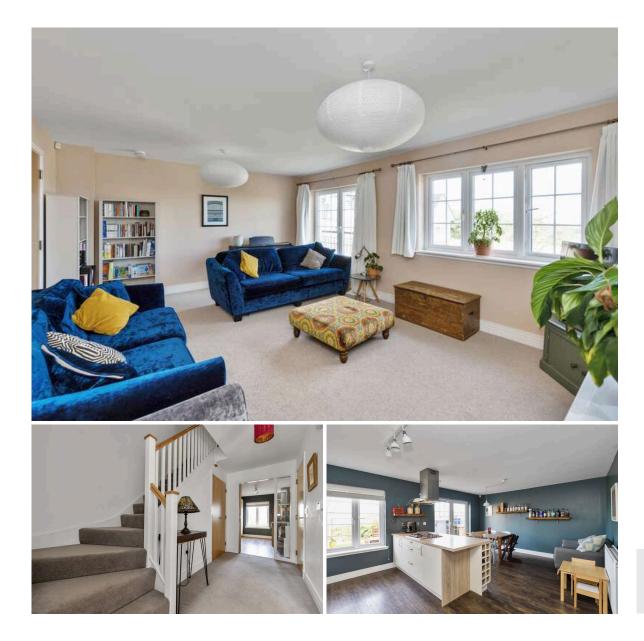

The house is tastefully decorated and benefits from gas central heating, double glazing and sizeable yet easily maintainable landscaped garden to the rear. The property comprises four well proportioned bedrooms, the master bedroom benefitting from a walk in wardrobe, ensuite shower room with heated towel rail, a modern family bathroom with shower over the bath and also with heated towel rail, spacious living room and Breakfasting Kitchen which includes dishwasher, fridge/freezer, oven, gas hob and fan and patio doors which lead to the well landscaped garden and decking at the rear of the property. This stunning property located in an excellent, sought-after location will appeal to a range of buyers. The property also benefits from ample parking and storage.