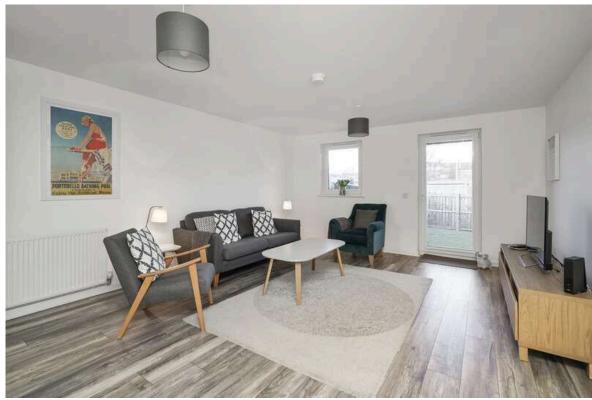

The hallway features a large utility area, providing ample storage space and convenient facilities for laundry and other household tasks. Off the hallway you enter the heart of the flat—the large living room. This room serves as a lounge area and a dining area, providing plenty of space for relaxation and entertainment.

Adjacent to the living room is a modern kitchen, complete with all the necessary amenities and appliances. The living room also features doors that open up to the rear garden area, perfect for enjoying outdoor activities or simply basking in the fresh sea breeze.