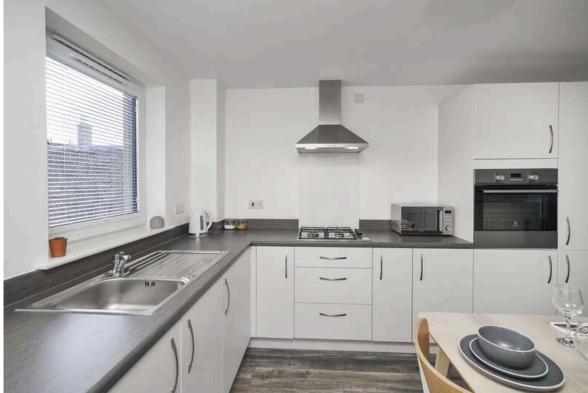

Adjacent to the living room is a modern kitchen, complete with all the necessary amenities and appliances. The living room also features doors that open up to the rear garden area, perfect for enjoying outdoor activities or simply basking in the fresh sea breeze.