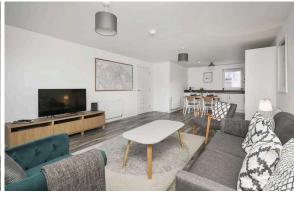

The hallway features a large utility area, providing ample storage space and convenient facilities for laundry and other household tasks. Off the hallway you enter the heart of the flat—the large living room. This room serves as a lounge area and a dining area, providing plenty of space for relaxation and entertainment.

Adjacent to the living room is a modern kitchen, complete with all the necessary amenities and appliances. The living room also features doors that open up to the rear garden area, perfect for enjoying outdoor activities or simply basking in the fresh sea breeze.