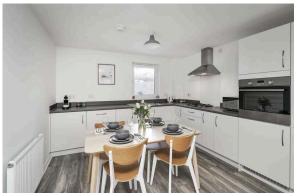

Adjacent to the living room is a modern kitchen, complete with all the necessary amenities and appliances. The living room also features doors that open up to the rear garden area, perfect for enjoying outdoor activities or simply basking in the fresh sea breeze.