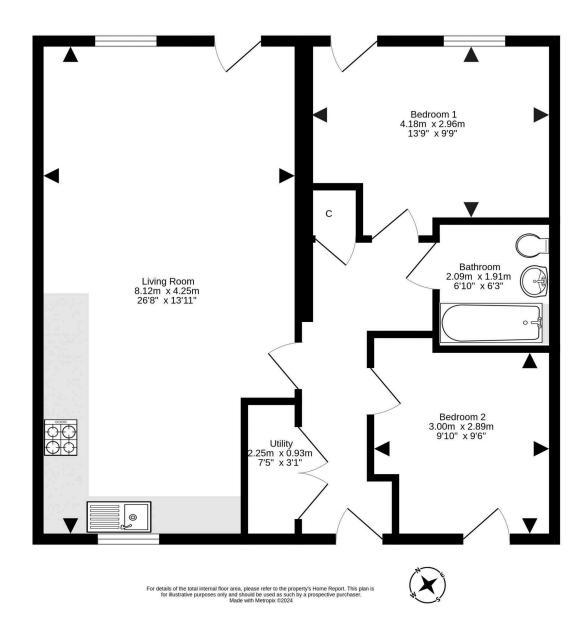

The hallway features a large utility area, providing ample storage space and convenient facilities for laundry and other household tasks. Off the hallway you enter the heart of the flat—the large living room. This room serves as a lounge area and a dining area, providing plenty of space for relaxation and entertainment.

Adjacent to the living room is a modern kitchen, complete with all the necessary amenities and appliances. The living room also features doors that open up to the rear garden area, perfect for enjoying outdoor activities or simply basking in the fresh sea breeze.

The flat boasts a master bedroom that allows direct access to the garden. The room is designed to provide a peaceful and comfortable retreat. The second bedroom is a true double bedroom, giving it real flexibility. This thoughtful layout caters to those who work from home, providing a dedicated and productive area.

Completing the amenities of the flat is a modern bathroom, featuring a shower over the bath. This stylish bathroom provides a relaxing and functional space. Overall, this ground floor flat in Portobello's popular seaside town offers a contemporary living experience with its spacious living room, modern kitchen, and private garden area. In brief it comprises: