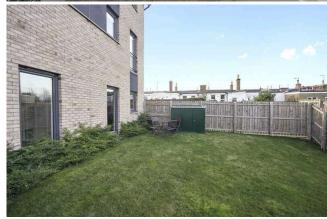

Adjacent to the living room is a modern kitchen, complete with all the necessary amenities and appliances. The living room also features doors that open up to the rear garden area, perfect for enjoying outdoor activities or simply basking in the fresh sea breeze.

- · Welcoming hallway with utility area.
- Beautiful, open plan living area with modern kitchen.
- · Two double bedrooms.
- · Modern bathroom with shower over bath.
- · Gas central heating and double glazing.
- · Private front garden and shared rear garden.
- Allocated parking space.