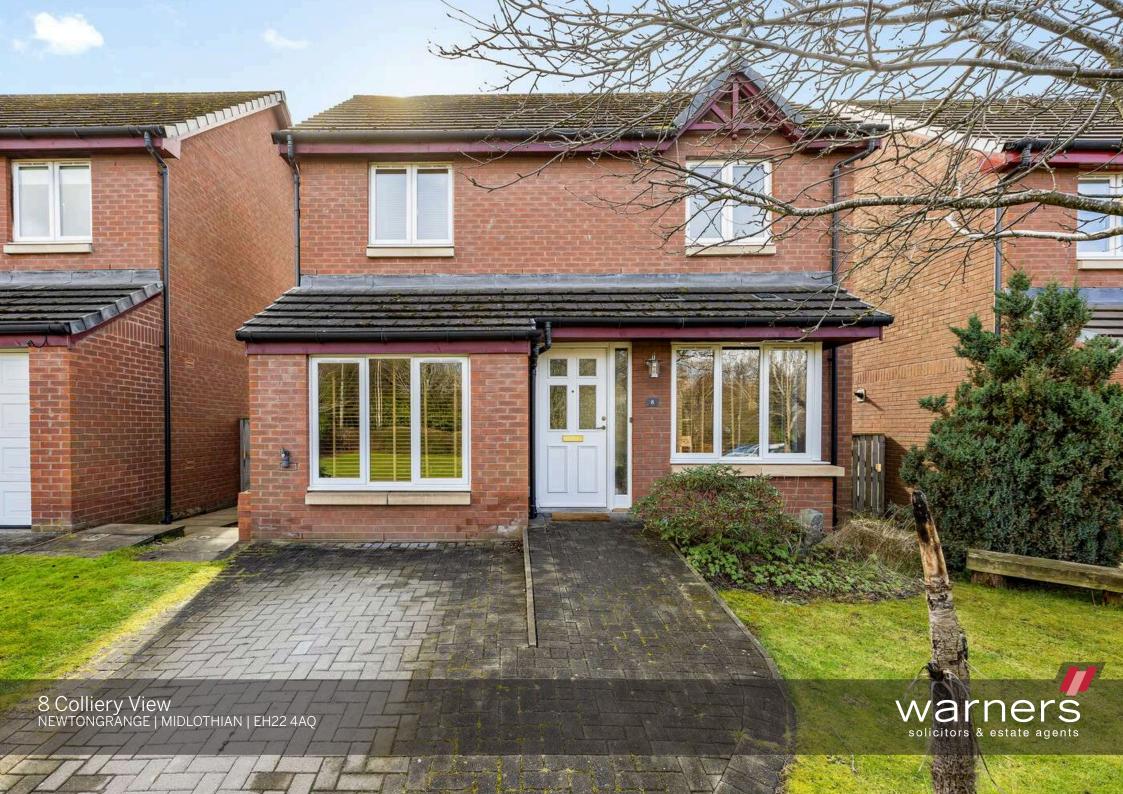

## 8 Colliery View

## NEWTONGRANGE | MIDLOTHIAN | EH22 4AQ

Nestled in the sought-after area of Newtongrange, this modern four bedroom home offers comfortable living spaces and contemporary design.

The ground floor features a bright living room that seamlessly connects to a family/dining room, creating an ideal space for entertaining or relaxing. French doors in the family/dining room provide direct access to the rear garden, blending indoor and outdoor living. Separate to the family/dining room is the modern kitchen, adorned with beautiful green units, adding a pop of colour and character to the space. The kitchen is well-equipped for culinary endeavours and offers ample storage and workspace. Additionally, the ground floor includes a utility room and a convenient WC, ensuring practicality for guests and residents alike. Another versatile room on this level serves as a dining room, but can easily be used as a guest bedroom, study, or snug, accommodating various lifestyle needs. Ascending to the upper level, you'll find three double bedrooms, each featuring integrated wardrobes to maximise storage space and maintain a clutter-free environment. The master bedroom boasts a contemporary en-suite shower room, offering privacy and convenience. Completing the upper level is a neutrally decorated family bathroom, featuring a shower over the bath, catering to the needs of the household with style and functionality.