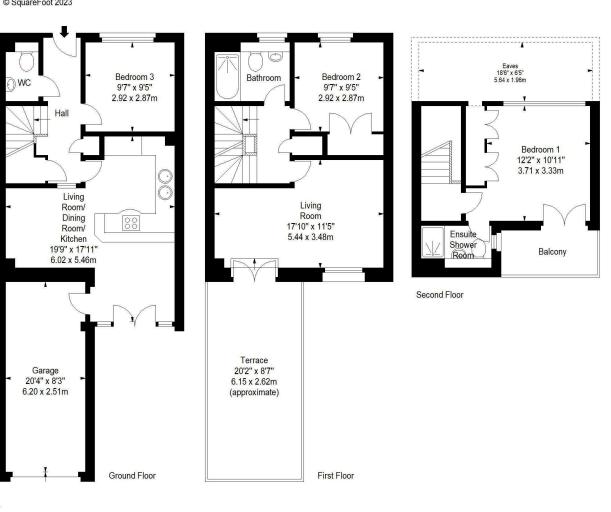

## East Pilton Farm Wynd, Edinburgh, EH5 2GL

SquareFoot Approx. Gross Internal Area 1368 Sq Ft - 127.09 Sq M (Includes Garage) (Excludes Eaves) For identification only. Not to scale. © SquareFoot 2023

22 St. Patrick Square, Edinburgh, EH8 9EY | 176 Portobello High Street, Edinburgh, EH15 1EX | 247B St John's Road, Edinburgh, EH12 7XD 0131 667 0232