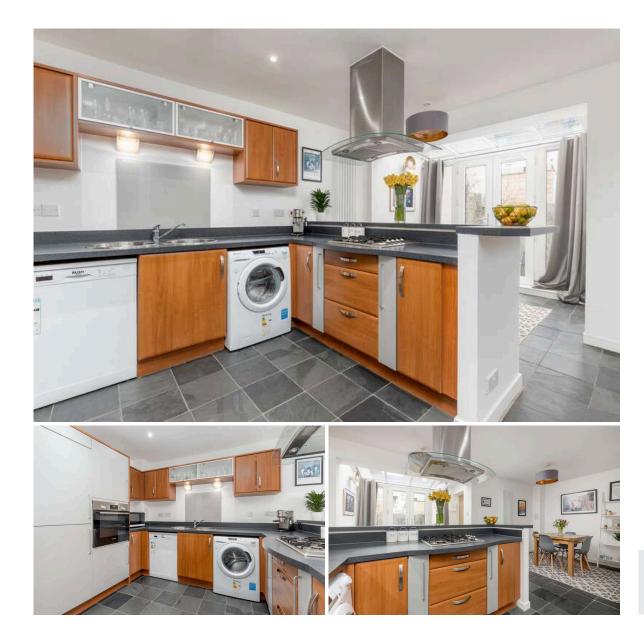

## 67 East Pilton Farm Wynd FETTES | EDINBURGH | EH5 2GL

A unique opportunity has arisen to acquire this stunning, three-bedroom townhouse forming part of a prestigious modern development.

The property has been decorated to the highest standard, offers well planned accommodation over three levels and is presented to the market in genuine move-in condition. On the ground floor, the spacious kitchen/ dining room lets in plenty of natural light, and from here French doors lead to a private rear garden area, and there a door provides access to the integral garage. The double bedroom on this level could alternatively be employed as a family room, home office or gym giving the property a good degree of flexibility, and a WC completes the ground floor accommodation.