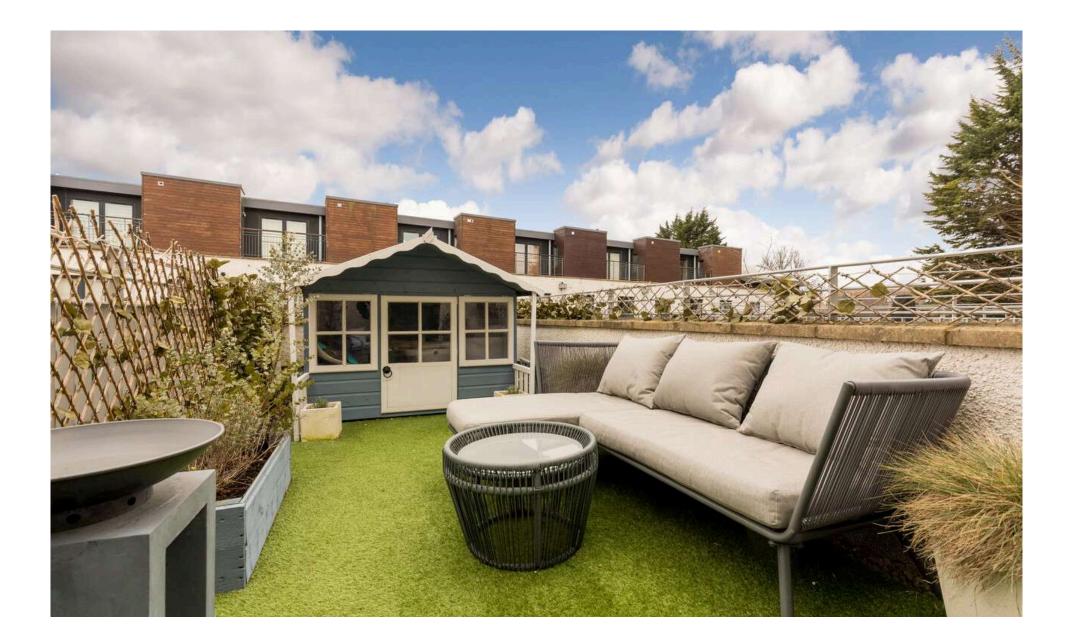

The first floor features a large living room which again lets in an abundance of natural light thanks to south-facing, floor-to-ceiling windows making it the perfect spot for entertaining friends and family. French doors from here lead to a beautifully maintained roof terrace where you and the family can relax and enjoy the best of the summer sun. The double bedroom lying just off the first-floor landing is of a good size and benefits from built-in wardrobe storage, with the contemporary family bathroom also lying just off the landing.

Included in the sale will be the dishwasher and playhouse. EPC Rating C.

PRICE & VIEWING: Please refer to our website, www.warnersllp.com or call us on 0131 667 0232.

- Three-bedroom modern townhouse
- Highly desirable location
- Spacious, well-appointed kitchen/dining room
- Large living room
- Principal bedroom with ensuite and south-facing balcony
- Second double bedroom with built-in wardrobe
- Third double bedroom/study
- Family bathroom