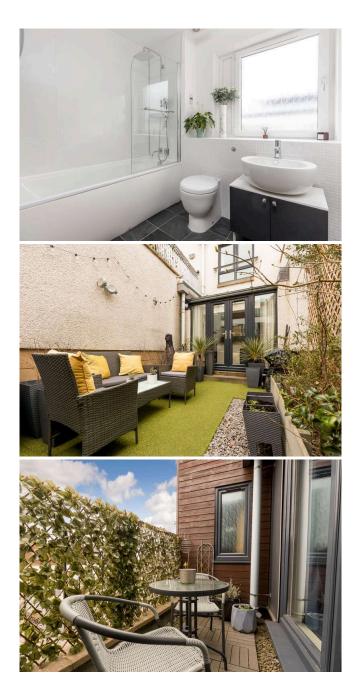

The first floor features a large living room which again lets in an abundance of natural light thanks to south-facing, floor-to-ceiling windows making it the perfect spot for entertaining friends and family. French doors from here lead to a beautifully maintained roof terrace where you and the family can relax and enjoy the best of the summer sun. The double bedroom lying just off the first-floor landing is of a good size and benefits from built-in wardrobe storage, with the contemporary family bathroom also lying just off the landing.

Included in the sale will be the dishwasher and playhouse. EPC Rating C.

PRICE & VIEWING: Please refer to our website, www.warnersllp.com or call us on 0131 667 0232.

- Three-bedroom modern townhouse
- Highly desirable location
- Spacious, well-appointed kitchen/dining room
- Large living room
- Principal bedroom with ensuite and south-facing balcony
- Second double bedroom with built-in wardrobe
- Third double bedroom/study
- Family bathroom