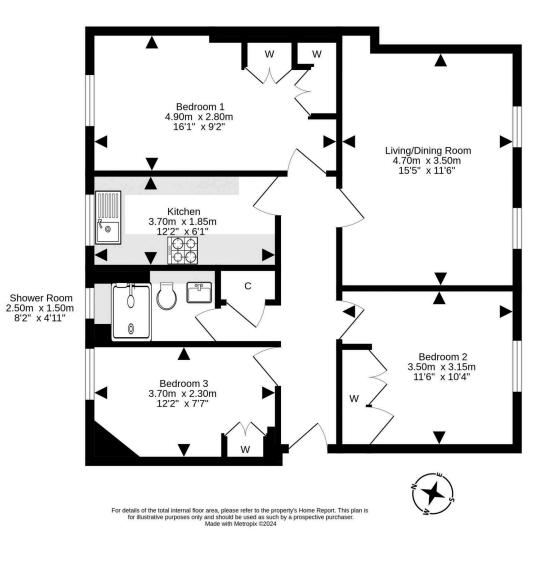

## 16/2 West Pilton Avenue PILTON | EDINBURGH | EH4 4DW

Well-presented three bedroom flat with private front garden situated in a popular residential location, close to schools, amenities and commuter links. The property benefits from a secure door entry system, gas central heating and double glazing throughout, and externally, a private front garden, communal drying green to the rear, ample unrestricted onstreet parking and internally comprises;

- Nicely presented ground floor flat
- Welcoming entrance hallway with utility cupboard with space for washing machine and tumble dryer
- Bright and spacious front facing living/dining room with an Edinburgh press style cupboard
- Contemporary fitted kitchen featuring white high gloss wall and base units with integrated appliances
- Three double bedrooms with fitted wardrobes
- Recently fitted shower room with dual headed waterfall mains shower and vanity sink
- Gas central heating and double glazing
- Private front garden
- Communal rear garden
- Ample unrestricted on-street parking