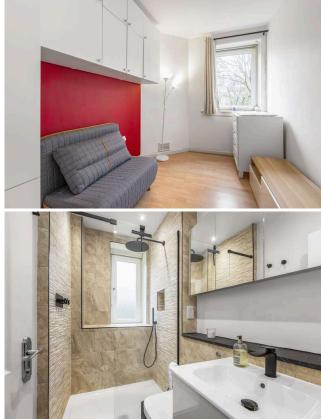

- Nicely presented ground floor flat
- Welcoming entrance hallway with utility cupboard with space for washing machine and tumble dryer
- Bright and spacious front facing living/dining room with an Edinburgh press style cupboard
- Contemporary fitted kitchen featuring white high gloss wall and base units with integrated appliances
- Three double bedrooms with fitted wardrobes
- Recently fitted shower room with dual headed waterfall mains shower and vanity sink
- Gas central heating and double glazing
- Private front garden
- Communal rear garden
- Ample unrestricted on-street parking