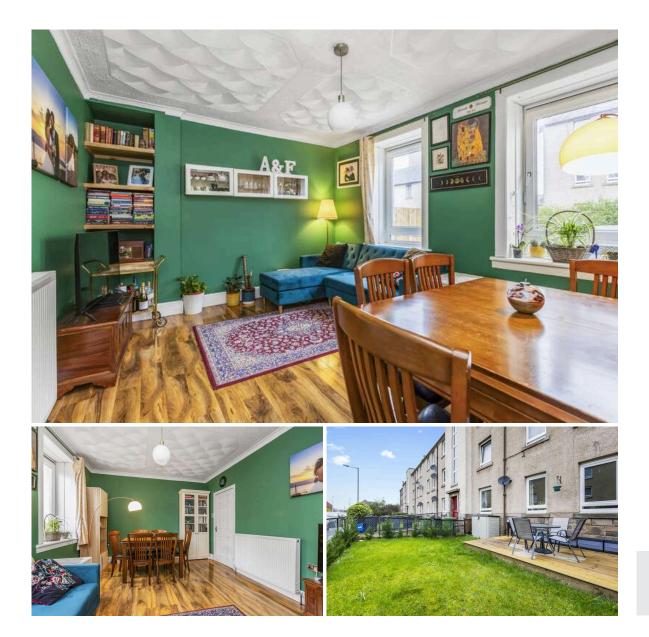

## 16/2 West Pilton Avenue PILTON | EDINBURGH | EH4 4DW

Well-presented three bedroom flat with private front garden situated in a popular residential location, close to schools, amenities and commuter links. The property benefits from a secure door entry system, gas central heating and double glazing throughout, and externally, a private front garden, communal drying green to the rear, ample unrestricted onstreet parking and internally comprises;

- Nicely presented ground floor flat
- Welcoming entrance hallway with utility cupboard with space for washing machine and tumble dryer
- Bright and spacious front facing living/dining room with an Edinburgh press style cupboard
- Contemporary fitted kitchen featuring white high gloss wall and base units with integrated appliances
- Three double bedrooms with fitted wardrobes
- Recently fitted shower room with dual headed waterfall mains shower and vanity sink
- Gas central heating and double glazing
- Private front garden
- Communal rear garden
- Ample unrestricted on-street parking