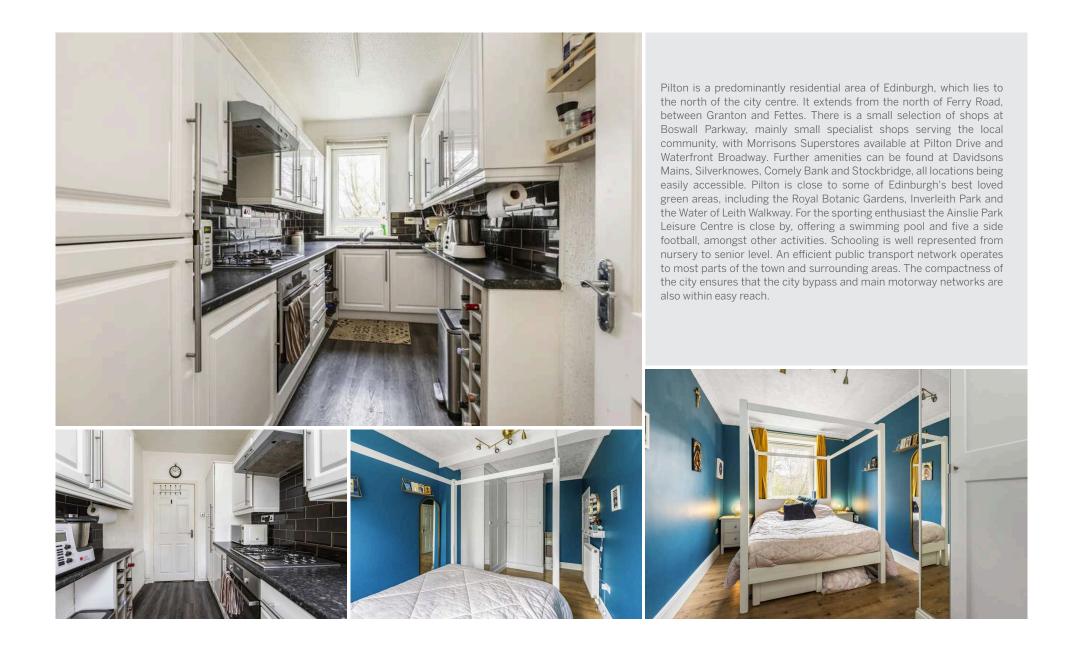

- Nicely presented ground floor flat
- Welcoming entrance hallway with utility cupboard with space for washing machine and tumble dryer
- Bright and spacious front facing living/dining room with an Edinburgh press style cupboard
- Contemporary fitted kitchen featuring white high gloss wall and base units with integrated appliances
- Three double bedrooms with fitted wardrobes
- Recently fitted shower room with dual headed waterfall mains shower and vanity sink
- Gas central heating and double glazing
- Private front garden
- Communal rear garden
- Ample unrestricted on-street parking