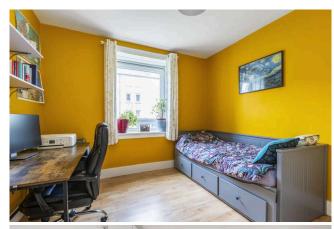

- Nicely presented ground floor flat
- Welcoming entrance hallway with utility cupboard with space for washing machine and tumble dryer
- Bright and spacious front facing living/dining room with an Edinburgh press style cupboard
- Contemporary fitted kitchen featuring white high gloss wall and base units with integrated appliances
- Three double bedrooms with fitted wardrobes
- Recently fitted shower room with dual headed waterfall mains shower and vanity sink
- Gas central heating and double glazing
- Private front garden
- Communal rear garden
- Ample unrestricted on-street parking