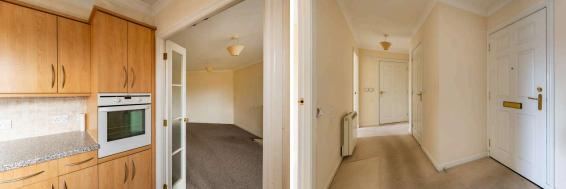

## 31 Bowmans View

DALKEITH | EH22 1EZ

Second floor flat forming part of a select McCarthy & Stone retirement complex, set within landscaped gardens, incorporating private residents' parking facilities. This appealing flat provides comfort and peace of mind including a 24 Careline system, a warden service (Monday – Friday 9am – 3pm), hand height power points, a lovely residents' lounge, laundry room, kitchen and guest room which can be rented at a very affordable rate. The bright living room with feature fireplace and fire has a pleasant outlook to the front and leads to the kitchen fitted with wood effect cabinetry and appliances. There are two generous double bedrooms, one with mirrored wardrobes, and the accommodation is completed by a bathroom with mains shower over bath and vanity sink. Electric heating has been installed and this is complemented by double glazing. The age criteria for purchasers is 60 years and over for a single purchaser and in the case of a couple, both must be 55 years or over.

- Living room/dining room
- Fitted kitchen
- 2 double bedrooms, one with fitted mirrored wardrobes
- · Bathroom with mains shower over bath
- · Electric heating and double glazing
- · Lift access
- Entry phone security system
- 24 hour Careline
- Part time warden
- · Residents' reception
- Residents' kitchen
- Laundry room
- Guest suite
- · Communal gardens incorporating outside seating area
- Residents' parking

## EPC Rating C

Extras include the integrated items: oven, fridge, freezer and electric hob.

Note: Actual photographs of rooms in their true state, with some photographs having computer generated furniture and decorative items to show the size and layout options available with rooms.