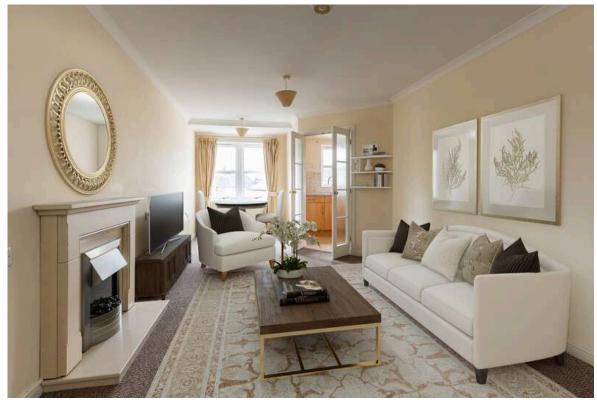

## 31 Bowmans View

DALKEITH | EH22 1EZ

Second floor flat forming part of a select McCarthy & Stone retirement complex, set within landscaped gardens, incorporating private residents' parking facilities. This appealing flat provides comfort and peace of mind including a 24 Careline system, a warden service (Monday – Friday 9am – 3pm), hand height power points, a lovely residents' lounge, laundry room, kitchen and guest room which can be rented at a very affordable rate. The bright living room with feature fireplace and fire has a pleasant outlook to the front and leads to the kitchen fitted with wood effect cabinetry and appliances. There are two generous double bedrooms, one with mirrored wardrobes, and the accommodation is completed by a bathroom with mains shower over bath and vanity sink. Electric heating has been installed and this is complemented by double glazing. The age criteria for purchasers is 60 years and over for a single purchaser and in the case of a couple, both must be 55 years or over.

## EPC Rating C

Extras include the integrated items: oven, fridge, freezer and electric hob.

Note: Actual photographs of rooms in their true state, with some photographs having computer generated furniture and decorative items to show the size and layout options available with rooms.