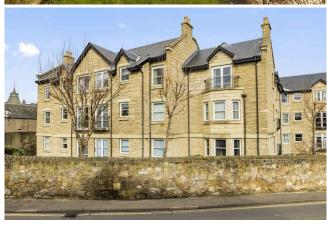

## 31 Bowmans View

DALKEITH | EH22 1EZ

Second floor flat forming part of a select McCarthy & Stone retirement complex, set within landscaped gardens, incorporating private residents' parking facilities. This appealing flat provides comfort and peace of mind including a 24 Careline system, a warden service (Monday – Friday 9am – 3pm), hand height power points, a lovely residents' lounge, laundry room, kitchen and guest room which can be rented at a very affordable rate. The bright living room with feature fireplace and fire has a pleasant outlook to the front and leads to the kitchen fitted with wood effect cabinetry and appliances. There are two generous double bedrooms, one with mirrored wardrobes, and the accommodation is completed by a bathroom with mains shower over bath and vanity sink. Electric heating has been installed and this is complemented by double glazing. The age criteria for purchasers is 60 years and over for a single purchaser and in the case of a couple, both must be 55 years or over.