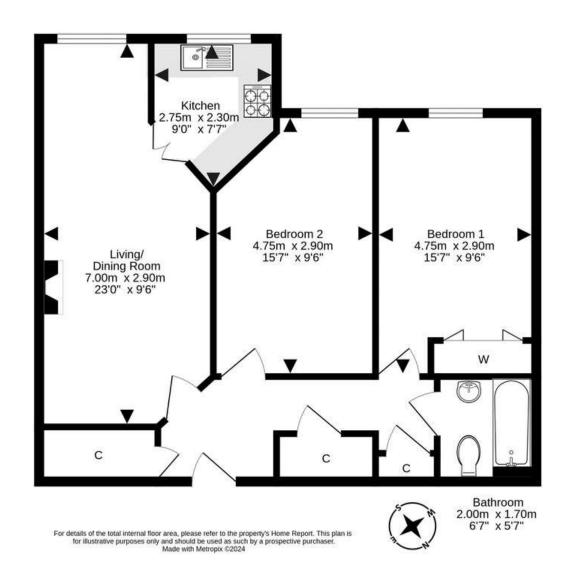

## 31 Bowmans View

DALKEITH | EH22 1EZ

Second floor flat forming part of a select McCarthy & Stone retirement complex, set within landscaped gardens, incorporating private residents' parking facilities. This appealing flat provides comfort and peace of mind including a 24 Careline system, a warden service (Monday – Friday 9am – 3pm), hand height power points, a lovely residents' lounge, laundry room, kitchen and guest room which can be rented at a very affordable rate. The bright living room with feature fireplace and fire has a pleasant outlook to the front and leads to the kitchen fitted with wood effect cabinetry and appliances. There are two generous double bedrooms, one with mirrored wardrobes, and the accommodation is completed by a bathroom with mains shower over bath and vanity sink. Electric heating has been installed and this is complemented by double glazing. The age criteria for purchasers is 60 years and over for a single purchaser and in the case of a couple, both must be 55 years or over.

- Living room/dining room
- Fitted kitchen
- 2 double bedrooms, one with fitted mirrored wardrobes
- · Bathroom with mains shower over bath
- · Electric heating and double glazing
- · Lift access
- Entry phone security system
- 24 hour Careline
- Part time warden
- · Residents' reception
- Residents' kitchen
- Laundry room
- Guest suite
- · Communal gardens incorporating outside seating area
- Residents' parking