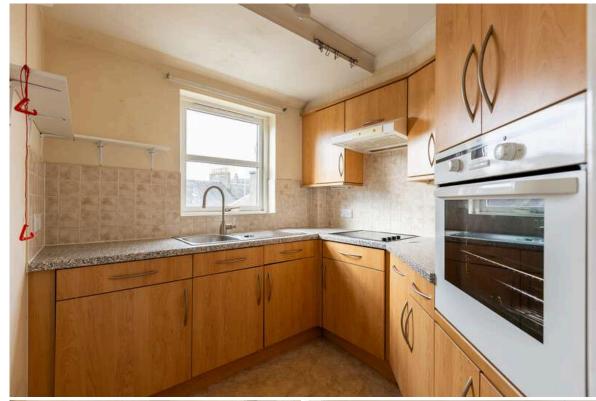

## 31 Bowmans View

DALKEITH | EH22 1EZ

Second floor flat forming part of a select McCarthy & Stone retirement complex, set within landscaped gardens, incorporating private residents' parking facilities. This appealing flat provides comfort and peace of mind including a 24 Careline system, a warden service (Monday – Friday 9am – 3pm), hand height power points, a lovely residents' lounge, laundry room, kitchen and guest room which can be rented at a very affordable rate. The bright living room with feature fireplace and fire has a pleasant outlook to the front and leads to the kitchen fitted with wood effect cabinetry and appliances. There are two generous double bedrooms, one with mirrored wardrobes, and the accommodation is completed by a bathroom with mains shower over bath and vanity sink. Electric heating has been installed and this is complemented by double glazing. The age criteria for purchasers is 60 years and over for a single purchaser and in the case of a couple, both must be 55 years or over.

- Living room/dining room
- Fitted kitchen
- 2 double bedrooms, one with fitted mirrored wardrobes
- · Bathroom with mains shower over bath
- · Electric heating and double glazing
- · Lift access
- Entry phone security system
- 24 hour Careline
- Part time warden
- · Residents' reception
- Residents' kitchen
- Laundry room
- Guest suite
- · Communal gardens incorporating outside seating area
- Residents' parking

## EPC Rating C

Extras include the integrated items: oven, fridge, freezer and electric hob.

Note: Actual photographs of rooms in their true state, with some photographs having computer generated furniture and decorative items to show the size and layout options available with rooms.