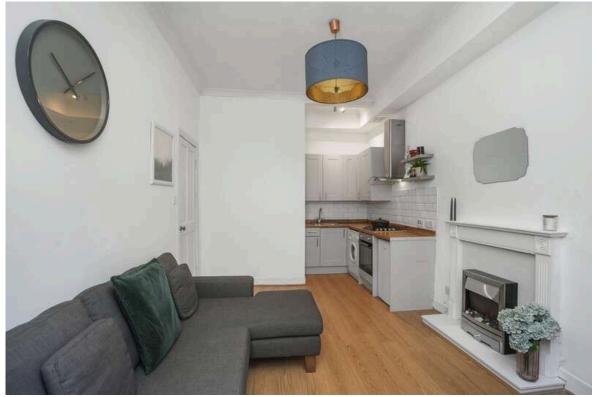

## 29/4 Lower Granton Road

NEWHAVEN | EDINBURGH | EH5 3RS

Very well presented one bedroom, ground floor flat forming part of a traditional tenement and located within the highly sought after Newhaven area of Edinburgh. Internally, the accommodation is in excellent decorative order throughout and comprises; entrance vestibule and entrance hallway with storage and security entry phone, bright open plan living room, with feature fireplace and electric fire, and modern fitted kitchen which benefits from an integrated gas hob and electric fan oven. The double bedroom is quietly situated to the rear and boasts a wardrobe and storage recess, and a tiled shower room with electric shower and a separate wc complete the accommodation. The property further benefits from double glazing, a communal garden and unrestricted on street parking.

- Nicely presented and bright one bedroom tenement flat
- Entrance vestibule and hallway with storage
- Open plan living room and modern kitchen with integrated gas hob and electric oven
- Electric feature flame fire and fireplace
- · Double bedroom quietly situated to the rear
- Shower room with electric shower
- Seperate wc
- Secure entry system
- Unrestricted on street parking