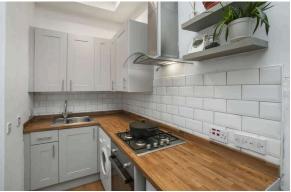

## 29/4 Lower Granton Road

NEWHAVEN | EDINBURGH | EH5 3RS

Very well presented one bedroom, ground floor flat forming part of a traditional tenement and located within the highly sought after Newhaven area of Edinburgh. Internally, the accommodation is in excellent decorative order throughout and comprises; entrance vestibule and entrance hallway with storage and security entry phone, bright open plan living room, with feature fireplace and electric fire, and modern fitted kitchen which benefits from an integrated gas hob and electric fan oven. The double bedroom is quietly situated to the rear and boasts a wardrobe and storage recess, and a tiled shower room with electric shower and a separate wc complete the accommodation. The property further benefits from double glazing, a communal garden and unrestricted on street parking.

- Nicely presented and bright one bedroom tenement flat
- Entrance vestibule and hallway with storage
- Open plan living room and modern kitchen with integrated gas hob and electric oven
- Electric feature flame fire and fireplace
- · Double bedroom quietly situated to the rear
- Shower room with electric shower
- Seperate wc
- Secure entry system
- Unrestricted on street parking