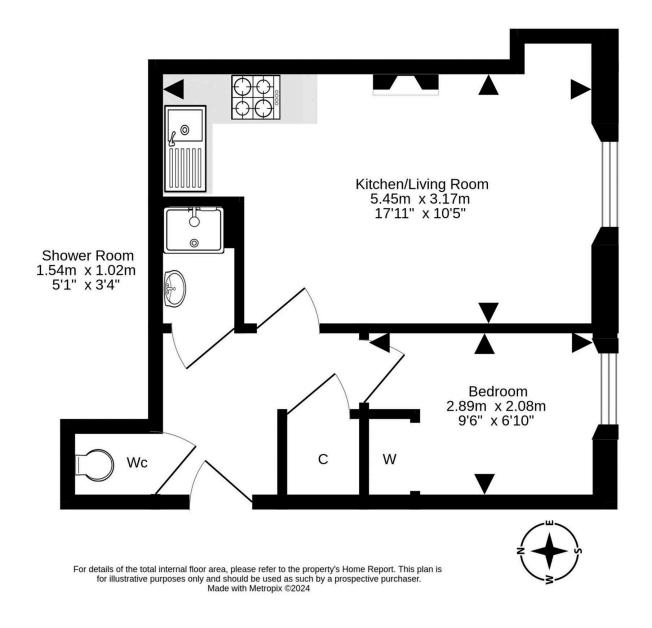

## 29/4 Lower Granton Road

NEWHAVEN | EDINBURGH | EH5 3RS

Very well presented one bedroom, ground floor flat forming part of a traditional tenement and located within the highly sought after Newhaven area of Edinburgh. Internally, the accommodation is in excellent decorative order throughout and comprises; entrance vestibule and entrance hallway with storage and security entry phone, bright open plan living room, with feature fireplace and electric fire, and modern fitted kitchen which benefits from an integrated gas hob and electric fan oven. The double bedroom is quietly situated to the rear and boasts a wardrobe and storage recess, and a tiled shower room with electric shower and a separate wc complete the accommodation. The property further benefits from double glazing, a communal garden and unrestricted on street parking.