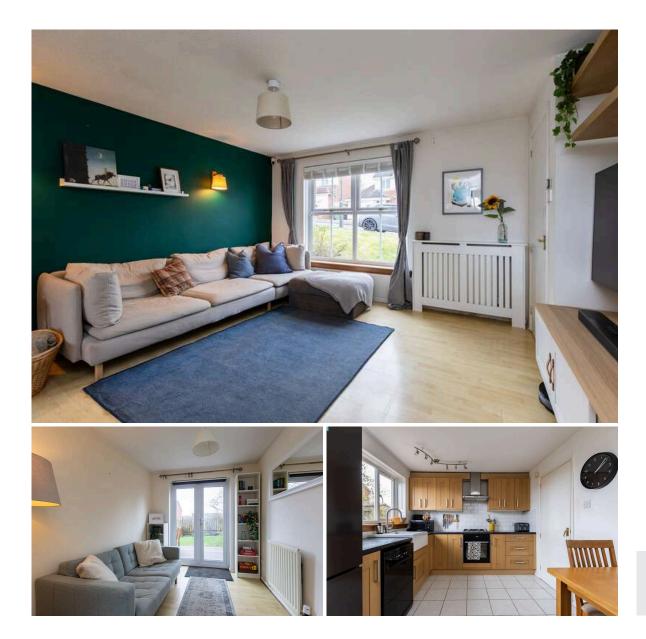

The accommodation comprises a welcoming entrance hallway, bright lounge that flows through to the dining room with French doors to the rear garden, a contemporary kitchen with attractive units and access to the useful utility room and W/C. Following up a carpeted staircase the upper level enjoys a spacious master bedroom with elegant en-suite shower room, second double bedroom, third single room or ideal home office or nursery and the house is completed by a stylish main bathroom with shower over bath. Externally the secluded and fully enclosed rear garden is laid to lawn with a decked and paved area ideal for al fresco entertaining.

- Detached home in a quiet location
- Private gardens
- Driveway and garage
- Bright lounge
- Dining room
- Contemporary kitchen with utility room
- · Three bedrooms
- Two bathrooms and a W/C

All manual blinds, curtain rails, hob and oven will be included in the sale. EPC rating C.