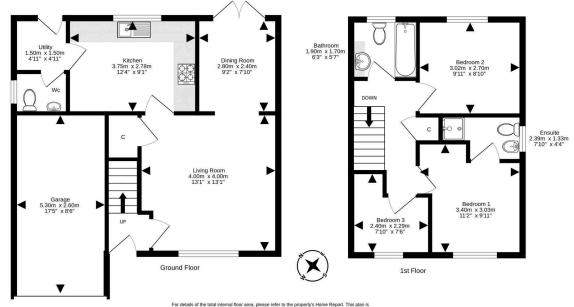

The accommodation comprises a welcoming entrance hallway, bright lounge that flows through to the dining room with French doors to the rear garden, a contemporary kitchen with attractive units and access to the useful utility room and W/C. Following up a carpeted staircase the upper level enjoys a spacious master bedroom with elegant en-suite shower room, second double bedroom, third single room or ideal home office or nursery and the house is completed by a stylish main bathroom with shower over bath. Externally the secluded and fully enclosed rear garden is laid to lawn with a decked and paved area ideal for al fresco entertaining.

For details of the total internal floor area, please refer to the property's Home Report. This plan is for illustrative purposes only and should be used as such by a prospective purchaser. Made with Metropix #2024