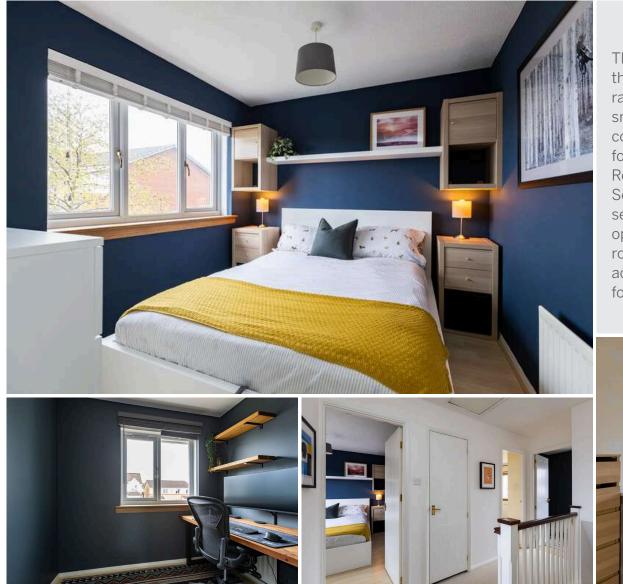

The accommodation comprises a welcoming entrance hallway, bright lounge that flows through to the dining room with French doors to the rear garden, a contemporary kitchen with attractive units and access to the useful utility room and W/C. Following up a carpeted staircase the upper level enjoys a spacious master bedroom with elegant en-suite shower room, second double bedroom, third single room or ideal home office or nursery and the house is completed by a stylish main bathroom with shower over bath. Externally the secluded and fully enclosed rear garden is laid to lawn with a decked and paved area ideal for al fresco entertaining.

- Detached home in a quiet location
- Private gardens
- Driveway and garage
- Bright lounge
- Dining room
- Contemporary kitchen with utility room
- · Three bedrooms
- Two bathrooms and a W/C

All manual blinds, curtain rails, hob and oven will be included in the sale. EPC rating C.