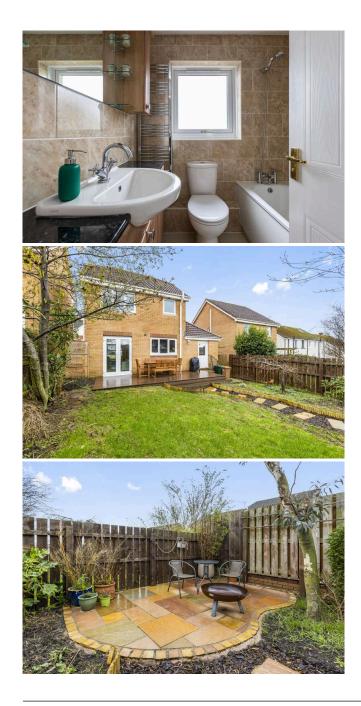

The accommodation comprises a welcoming entrance hallway, bright lounge that flows through to the dining room with French doors to the rear garden, a contemporary kitchen with attractive units and access to the useful utility room and W/C. Following up a carpeted staircase the upper level enjoys a spacious master bedroom with elegant en-suite shower room, second double bedroom, third single room or ideal home office or nursery and the house is completed by a stylish main bathroom with shower over bath. Externally the secluded and fully enclosed rear garden is laid to lawn with a decked and paved area ideal for al fresco entertaining.

- Detached home in a quiet location
- Private gardens
- Driveway and garage
- Bright lounge
- Dining room
- Contemporary kitchen with utility room
- · Three bedrooms
- Two bathrooms and a W/C

All manual blinds, curtain rails, hob and oven will be included in the sale. EPC rating C.