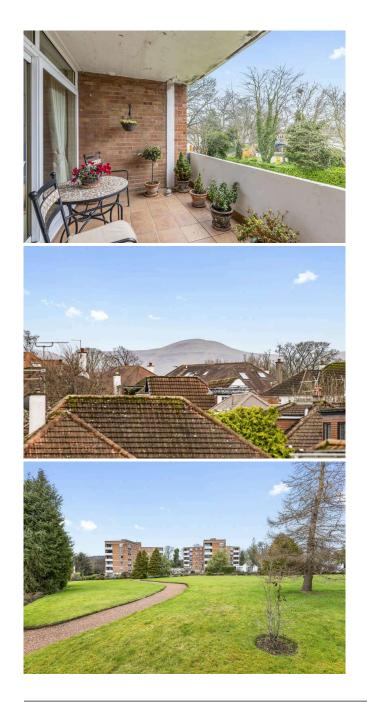

The dual aspect living room leads to a private balcony through a set of sliding French doors which enjoys a pleasant leafy outlook. The open plan kitchen / dining room comes with integrated appliances and the space falls naturally into cooking and dining zones with direct access to the balcony. There are three very appealing double bedrooms, two with integrated wardrobes, and a contemporary bathroom shower room with waterfall style soaker completes the internal accommodation on offer. The property further benefits from its own private underground garage with electric door, lift access to all floors, handy secure storage room in the basement, electric heating & double glazing. Early viewing is recommended!