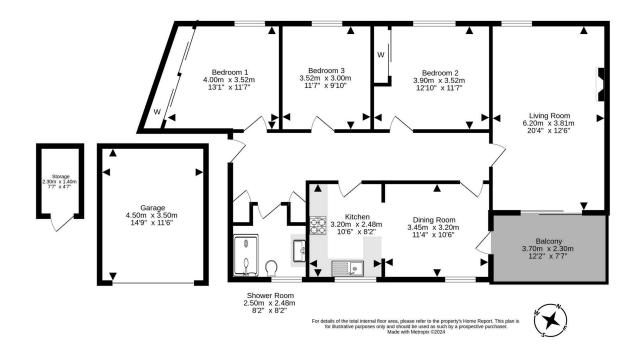

The dual aspect living room leads to a private balcony through a set of sliding French doors which enjoys a pleasant leafy outlook. The open plan kitchen / dining room comes with integrated appliances and the space falls naturally into cooking and dining zones with direct access to the balcony. There are three very appealing double bedrooms, two with integrated wardrobes, and a contemporary bathroom shower room with waterfall style soaker completes the internal accommodation on offer. The property further benefits from its own private underground garage with electric door, lift access to all floors, handy secure storage room in the basement, electric heating & double glazing. Early viewing is recommended!

- Welcoming hallway
- Dual aspect living room with direct access to private balcony
- Open plan kitchen / dining with access to balcony
- Three double bedrooms (two with integrated appliances
- Contemporary Shower Room
- Electric heating & double glazing
- Facotored well maintained communal gardens and grounds
- Private underground garage with electric door
- External storage unit
- Lift access to all floors
- Secure entry system