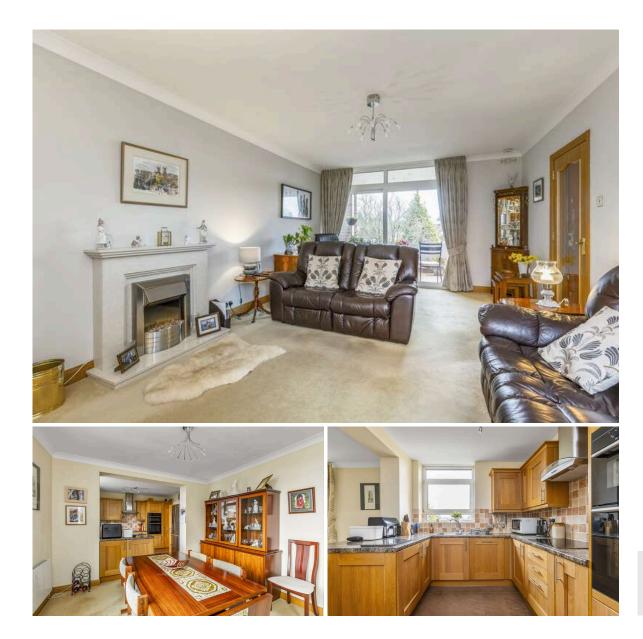

The dual aspect living room leads to a private balcony through a set of sliding French doors which enjoys a pleasant leafy outlook. The open plan kitchen / dining room comes with integrated appliances and the space falls naturally into cooking and dining zones with direct access to the balcony. There are three very appealing double bedrooms, two with integrated wardrobes, and a contemporary bathroom shower room with waterfall style soaker completes the internal accommodation on offer. The property further benefits from its own private underground garage with electric door, lift access to all floors, handy secure storage room in the basement, electric heating & double glazing. Early viewing is recommended!

- Welcoming hallway
- Dual aspect living room with direct access to private balcony
- Open plan kitchen / dining with access to balcony
- Three double bedrooms (two with integrated appliances
- Contemporary Shower Room
- Electric heating & double glazing
- Facotored well maintained communal gardens and grounds
- Private underground garage with electric door
- External storage unit
- Lift access to all floors
- Secure entry system