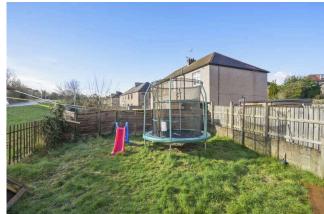

## 77/6 Sighthill Drive

SIGHTHILL | EDINBURGH | EH11 4QJ

Set on a quiet street, yet moments from excellent amenities and within easy reach of the Gyle and Hermiston Gait as well as the city centre is this two bedroom top floor apartment with rare private garden. Surrounded by quick transport links and pleasant walks this property would make an ideal first time buy or buy to let investment. The accommodation is in good condition and comprises welcoming entrance hallway, bright lounge with double windows and space for dining, fitted kitchen currently with 5 ring gas hob, oven and fan, cupboard, fridge/freezer, washing machine, dishwasher, dryer and also homes the boiler. There are also two good sized double bedrooms with built in storage and completing the accommodation is the shower room with shower and wc. The property also benefits from gas central heating, double glazing, free on street parking, private garden as well as shared garden.

- Two bedroom flat located in sought after area
- Welcoming hallway
- Bright Lounge and fitted kitchen
- Two spacious bedrooms with built in storage
- Shower room
- · Partially floored attic with pull down ladder
- Private garden
- Free on street parking