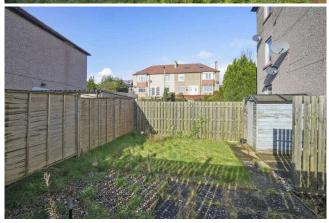

## 77/6 Sighthill Drive

SIGHTHILL | EDINBURGH | EH11 4QJ

Set on a quiet street, yet moments from excellent amenities and within easy reach of the Gyle and Hermiston Gait as well as the city centre is this two bedroom top floor apartment with rare private garden. Surrounded by quick transport links and pleasant walks this property would make an ideal first time buy or buy to let investment. The accommodation is in good condition and comprises welcoming entrance hallway, bright lounge with double windows and space for dining, fitted kitchen currently with 5 ring gas hob, oven and fan, cupboard, fridge/freezer, washing machine, dishwasher, dryer and also homes the boiler. There are also two good sized double bedrooms with built in storage and completing the accommodation is the shower room with shower and wc. The property also benefits from gas central heating, double glazing, free on street parking, private garden as well as shared garden.

- Two bedroom flat located in sought after area
- Welcoming hallway
- Bright Lounge and fitted kitchen
- Two spacious bedrooms with built in storage
- Shower room
- · Partially floored attic with pull down ladder
- Private garden
- Free on street parking