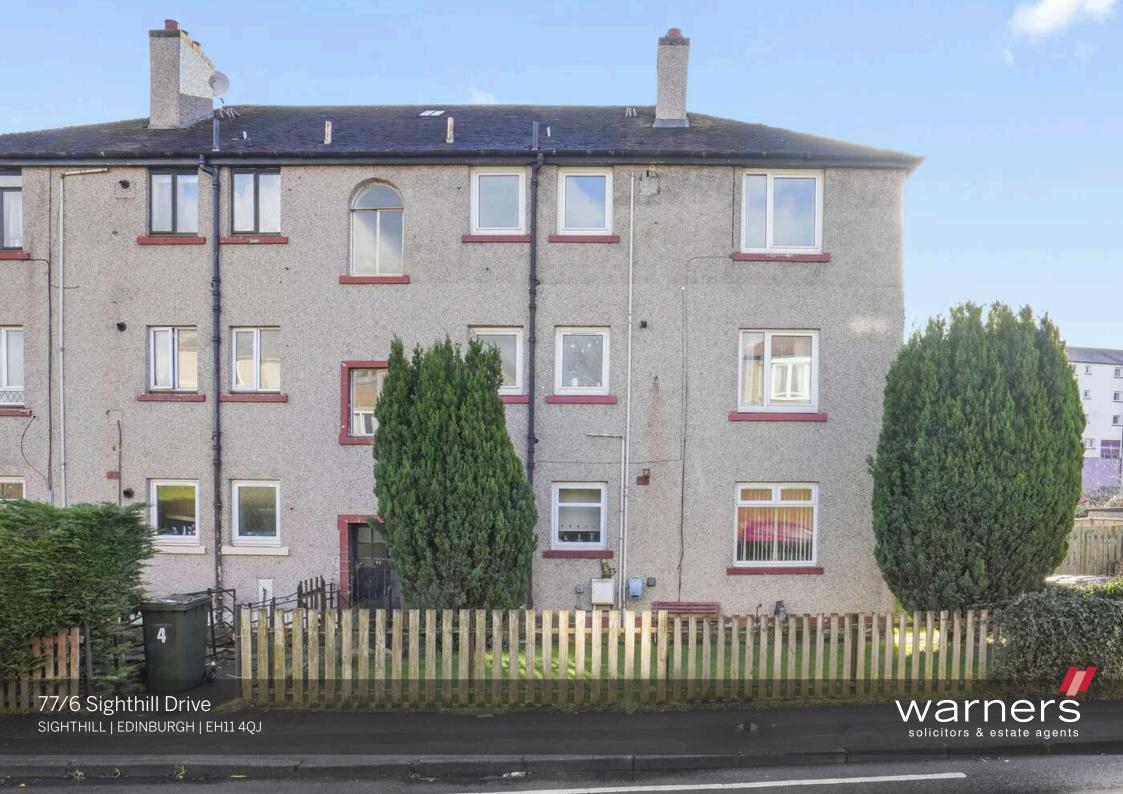

## 77/6 Sighthill Drive

SIGHTHILL | EDINBURGH | EH11 4QJ

Set on a quiet street, yet moments from excellent amenities and within easy reach of the Gyle and Hermiston Gait as well as the city centre is this two bedroom top floor apartment with rare private garden. Surrounded by quick transport links and pleasant walks this property would make an ideal first time buy or buy to let investment. The accommodation is in good condition and comprises welcoming entrance hallway, bright lounge with double windows and space for dining, fitted kitchen currently with 5 ring gas hob, oven and fan, cupboard, fridge/freezer, washing machine, dishwasher, dryer and also homes the boiler. There are also two good sized double bedrooms with built in storage and completing the accommodation is the shower room with shower and wc. The property also benefits from gas central heating, double glazing, free on street parking, private garden as well as shared garden.

The property is located in the popular Sighthill area of Edinburgh which lies to the west of the city centre. The property is well positioned to take advantage of a good range of shopping outlets in the vicinity, mainly small specialist shops serving the local community. Further shops can be found at the Wester Hailes Centre, with superb leisure facilities available at the West Side Plaza, including a multi-screen cinema. The impressive Gyle Complex can be easily accessed, as can the Hermiston Gait Retail Park. Schooling is well represented from nursery to senior level, with Napier University and Edinburgh College at Sighthill and Heriot Watt University's Riccarton Campus on hand for the more mature student. The property is also well placed for those working at the Edinburgh Business Park and the Royal Bank pf Scotland Headquarters at Gogar. An efficient bus service operates to other parts of the city and the city bypass and main motorway networks are also within easy reach.