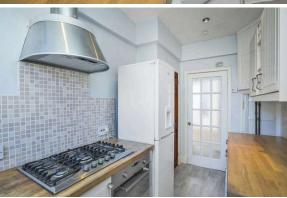

## 77/6 Sighthill Drive

SIGHTHILL | EDINBURGH | EH11 4QJ

Set on a quiet street, yet moments from excellent amenities and within easy reach of the Gyle and Hermiston Gait as well as the city centre is this two bedroom top floor apartment with rare private garden. Surrounded by quick transport links and pleasant walks this property would make an ideal first time buy or buy to let investment. The accommodation is in good condition and comprises welcoming entrance hallway, bright lounge with double windows and space for dining, fitted kitchen currently with 5 ring gas hob, oven and fan, cupboard, fridge/freezer, washing machine, dishwasher, dryer and also homes the boiler. There are also two good sized double bedrooms with built in storage and completing the accommodation is the shower room with shower and wc. The property also benefits from gas central heating, double glazing, free on street parking, private garden as well as shared garden.

Extras: All carpets, curtains, light fittings, dishwasher, washing machine, tumble dryer, fridge / freezer and the oven & hob wil be included. EPC rating C.

PRICE & VIEWING: Please refer to our website, www.warnersllp.com or call us on 0131 667 0232.