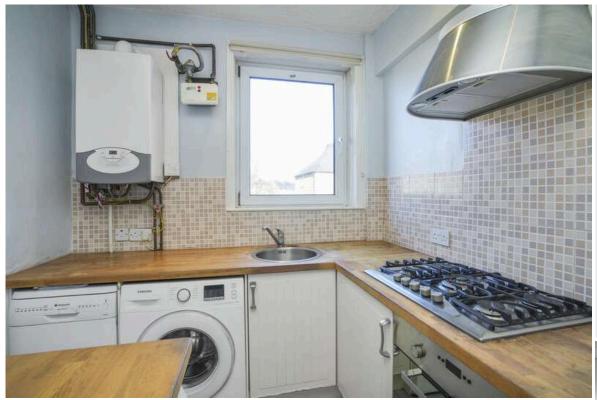

## 77/6 Sighthill Drive

SIGHTHILL | EDINBURGH | EH11 4QJ

Set on a quiet street, yet moments from excellent amenities and within easy reach of the Gyle and Hermiston Gait as well as the city centre is this two bedroom top floor apartment with rare private garden. Surrounded by quick transport links and pleasant walks this property would make an ideal first time buy or buy to let investment. The accommodation is in good condition and comprises welcoming entrance hallway, bright lounge with double windows and space for dining, fitted kitchen currently with 5 ring gas hob, oven and fan, cupboard, fridge/freezer, washing machine, dishwasher, dryer and also homes the boiler. There are also two good sized double bedrooms with built in storage and completing the accommodation is the shower room with shower and wc. The property also benefits from gas central heating, double glazing, free on street parking, private garden as well as shared garden.

Extras: All carpets, curtains, light fittings, dishwasher, washing machine, tumble dryer, fridge / freezer and the oven & hob wil be included. EPC rating C.

PRICE & VIEWING: Please refer to our website, www.warnersllp.com or call us on 0131 667 0232.