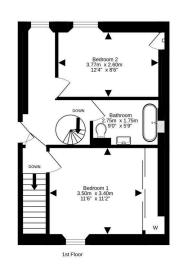

The property boasts stunning open plan contemporary interiors whilst retaining period charm throughout this family home. The property is entered via a main door garden level entrance and opens into the breath taking open plan living hub of the home. Flooded by natural light from three floor to ceiling bi folding doors and skylight the contemporary kitchen/dining room comes with modern glossed white wall and base units with sold Maia worktops and integrated appliances. A central island with solid marble worktop comes with a handy breakfast bar, perfect for that morning coffee. The living/dining room has ample room for both relaxing and dining furniture and boasts a floor to ceiling mirrored feature wall, and a gas stove provides a cosy central focal point to the space. Completing the ground floor accommodation is the recently fitted micro cement shower room featuring water fall style shower and Lusso suite. From the main living area a spiral staircase leads to the upper two floors which host three double bedrooms and a stylish family bathroom with deep bath, ladder radiator, basin and WC. The main bedroom enjoys a feature fireplace, decorative cornicing, recessed windows and bespoke integrated wardrobe. The remaining bedrooms are both doubles, the top floor bedroom is flooded by light from a skylight and enjoys eves storage.

For details of the total internal floor area, please refer to the property's Home Report. This plan is for illustrative purposes only and should be used as such by a prospective purchaser. Made with Metropix #2020 is