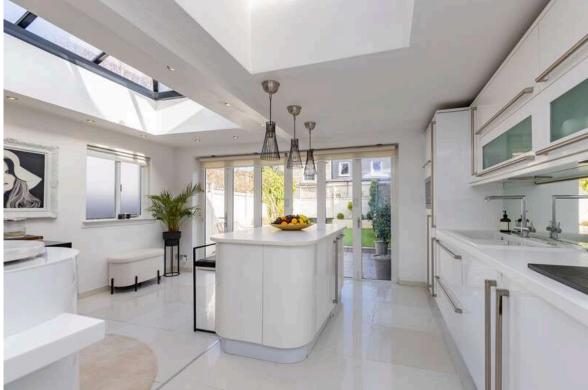

The property boasts stunning open plan contemporary interiors whilst retaining period charm throughout this family home. The property is entered via a main door garden level entrance and opens into the breath taking open plan living hub of the home. Flooded by natural light from three floor to ceiling bi folding doors and skylight the contemporary kitchen/dining room comes with modern glossed white wall and base units with sold Maia worktops and integrated appliances. A central island with solid marble worktop comes with a handy breakfast bar, perfect for that morning coffee. The living/dining room has ample room for both relaxing and dining furniture and boasts a floor to ceiling mirrored feature wall, and a gas stove provides a cosy central focal point to the space. Completing the ground floor accommodation is the recently fitted micro cement shower room featuring water fall style shower and Lusso suite. From the main living area a spiral staircase leads to the upper two floors which host three double bedrooms and a stylish family bathroom with deep bath, ladder radiator, basin and WC. The main bedroom enjoys a feature fireplace, decorative cornicing, recessed windows and bespoke integrated wardrobe. The remaining bedrooms are both doubles, the top floor bedroom is flooded by light from a skylight and enjoys eves storage.