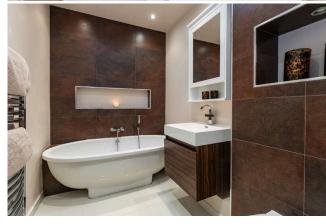

The property boasts stunning open plan contemporary interiors whilst retaining period charm throughout this family home. The property is entered via a main door garden level entrance and opens into the breath taking open plan living hub of the home. Flooded by natural light from three floor to ceiling bi folding doors and skylight the contemporary kitchen/dining room comes with modern glossed white wall and base units with sold Maia worktops and integrated appliances. A central island with solid marble worktop comes with a handy breakfast bar, perfect for that morning coffee. The living/dining room has ample room for both relaxing and dining furniture and boasts a floor to ceiling mirrored feature wall, and a gas stove provides a cosy central focal point to the space. Completing the ground floor accommodation is the recently fitted micro cement shower room featuring water fall style shower and Lusso suite. From the main living area a spiral staircase leads to the upper two floors which host three double bedrooms and a stylish family bathroom with deep bath, ladder radiator, basin and WC. The main bedroom enjoys a feature fireplace, decorative cornicing, recessed windows and bespoke integrated wardrobe. The remaining bedrooms are both doubles, the top floor bedroom is flooded by light from a skylight and enjoys eves storage.