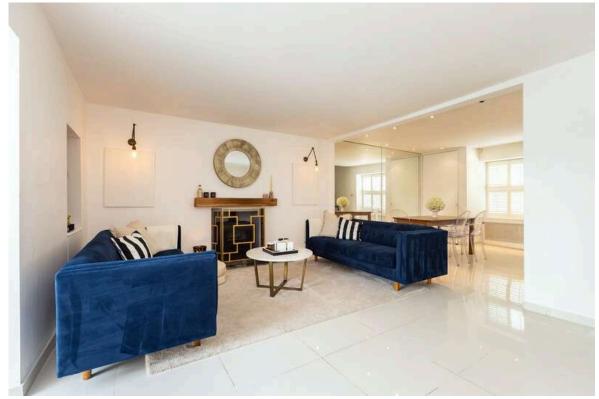

The property boasts stunning open plan contemporary interiors whilst retaining period charm throughout this family home. The property is entered via a main door garden level entrance and opens into the breath taking open plan living hub of the home. Flooded by natural light from three floor to ceiling bi folding doors and skylight the contemporary kitchen/dining room comes with modern glossed white wall and base units with sold Maia worktops and integrated appliances. A central island with solid marble worktop comes with a handy breakfast bar, perfect for that morning coffee. The living/dining room has ample room for both relaxing and dining furniture and boasts a floor to ceiling mirrored feature wall, and a gas stove provides a cosy central focal point to the space. Completing the ground floor accommodation is the recently fitted micro cement shower room featuring water fall style shower and Lusso suite. From the main living area a spiral staircase leads to the upper two floors which host three double bedrooms and a stylish family bathroom with deep bath, ladder radiator, basin and WC. The main bedroom enjoys a feature fireplace, decorative cornicing, recessed windows and bespoke integrated wardrobe. The remaining bedrooms are both doubles, the top floor bedroom is flooded by light from a skylight and enjoys eves storage.