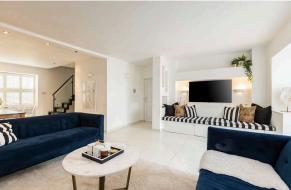

The property boasts stunning open plan contemporary interiors whilst retaining period charm throughout this family home. The property is entered via a main door garden level entrance and opens into the breath taking open plan living hub of the home. Flooded by natural light from three floor to ceiling bi folding doors and skylight the contemporary kitchen/dining room comes with modern glossed white wall and base units with sold Maia worktops and integrated appliances. A central island with solid marble worktop comes with a handy breakfast bar, perfect for that morning coffee. The living/dining room has ample room for both relaxing and dining furniture and boasts a floor to ceiling mirrored feature wall, and a gas stove provides a cosy central focal point to the space. Completing the ground floor accommodation is the recently fitted micro cement shower room featuring water fall style shower and Lusso suite. From the main living area a spiral staircase leads to the upper two floors which host three double bedrooms and a stylish family bathroom with deep bath, ladder radiator, basin and WC. The main bedroom enjoys a feature fireplace, decorative cornicing, recessed windows and bespoke integrated wardrobe. The remaining bedrooms are both doubles, the top floor bedroom is flooded by light from a skylight and enjoys eves storage.