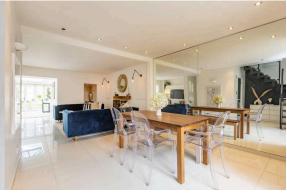

The property boasts stunning open plan contemporary interiors whilst retaining period charm throughout this family home. The property is entered via a main door garden level entrance and opens into the breath taking open plan living hub of the home. Flooded by natural light from three floor to ceiling bi folding doors and skylight the contemporary kitchen/dining room comes with modern glossed white wall and base units with sold Maia worktops and integrated appliances. A central island with solid marble worktop comes with a handy breakfast bar, perfect for that morning coffee. The living/dining room has ample room for both relaxing and dining furniture and boasts a floor to ceiling mirrored feature wall, and a gas stove provides a cosy central focal point to the space. Completing the ground floor accommodation is the recently fitted micro cement shower room featuring water fall style shower and Lusso suite. From the main living area a spiral staircase leads to the upper two floors which host three double bedrooms and a stylish family bathroom with deep bath, ladder radiator, basin and WC. The main bedroom enjoys a feature fireplace, decorative cornicing, recessed windows and bespoke integrated wardrobe. The remaining bedrooms are both doubles, the top floor bedroom is flooded by light from a skylight and enjoys eves storage.