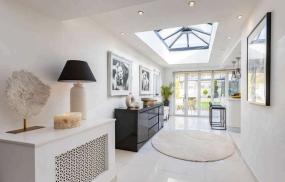

The property boasts stunning open plan contemporary interiors whilst retaining period charm throughout this family home. The property is entered via a main door garden level entrance and opens into the breath taking open plan living hub of the home. Flooded by natural light from three floor to ceiling bi folding doors and skylight the contemporary kitchen/dining room comes with modern glossed white wall and base units with sold Maia worktops and integrated appliances. A central island with solid marble worktop comes with a handy breakfast bar, perfect for that morning coffee. The living/dining room has ample room for both relaxing and dining furniture and boasts a floor to ceiling mirrored feature wall, and a gas stove provides a cosy central focal point to the space. Completing the ground floor accommodation is the recently fitted micro cement shower room featuring water fall style shower and Lusso suite. From the main living area a spiral staircase leads to the upper two floors which host three double bedrooms and a stylish family bathroom with deep bath, ladder radiator, basin and WC. The main bedroom enjoys a feature fireplace, decorative cornicing, recessed windows and bespoke integrated wardrobe. The remaining bedrooms are both doubles, the top floor bedroom is flooded by light from a skylight and enjoys eves storage.