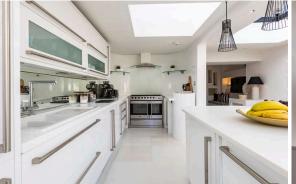

The property boasts stunning open plan contemporary interiors whilst retaining period charm throughout this family home. The property is entered via a main door garden level entrance and opens into the breath taking open plan living hub of the home. Flooded by natural light from three floor to ceiling bi folding doors and skylight the contemporary kitchen/dining room comes with modern glossed white wall and base units with sold Maia worktops and integrated appliances. A central island with solid marble worktop comes with a handy breakfast bar, perfect for that morning coffee. The living/dining room has ample room for both relaxing and dining furniture and boasts a floor to ceiling mirrored feature wall, and a gas stove provides a cosy central focal point to the space. Completing the ground floor accommodation is the recently fitted micro cement shower room featuring water fall style shower and Lusso suite. From the main living area a spiral staircase leads to the upper two floors which host three double bedrooms and a stylish family bathroom with deep bath, ladder radiator, basin and WC. The main bedroom enjoys a feature fireplace, decorative cornicing, recessed windows and bespoke integrated wardrobe. The remaining bedrooms are both doubles, the top floor bedroom is flooded by light from a skylight and enjoys eves storage.