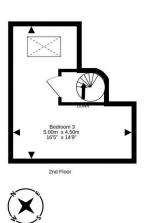

The property boasts stunning open plan contemporary interiors whilst retaining period charm throughout this family home. The property is entered via a main door garden level entrance and opens into the breath taking open plan living hub of the home. Flooded by natural light from three floor to ceiling bi folding doors and skylight the contemporary kitchen/dining room comes with modern glossed white wall and base units with sold Maia worktops and integrated appliances. A central island with solid marble worktop comes with a handy breakfast bar, perfect for that morning coffee. The living/dining room has ample room for both relaxing and dining furniture and boasts a floor to ceiling mirrored feature wall, and a gas stove provides a cosy central focal point to the space. Completing the ground floor accommodation is the recently fitted micro cement shower room featuring water fall style shower and Lusso suite. From the main living area a spiral staircase leads to the upper two floors which host three double bedrooms and a stylish family bathroom with deep bath, ladder radiator, basin and WC. The main bedroom enjoys a feature fireplace, decorative cornicing, recessed windows and bespoke integrated wardrobe. The remaining bedrooms are both doubles, the top floor bedroom is flooded by light from a skylight and enjoys eves storage.

For details of the total internal floor area, please refer to the property's Home Report. This plan is for illustrative purposes only and should be used as such by a prospective purchaser. Made with Metropix #2020 is