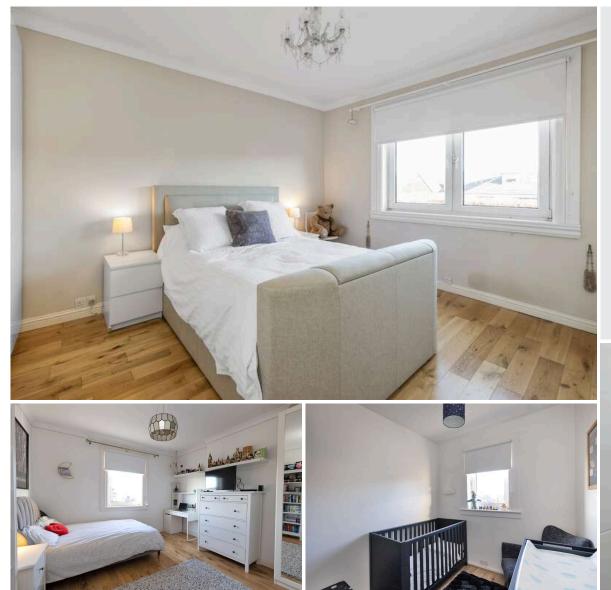

There are three good sized bedrooms upstairs and a modern family bathroom with stylish three piece suite with shower over bath completes the internal accommodation on offer. The property further benefits from an attached single garage that can be accessed via the driveway or from the rear garden, gas central heating, double glazing and a partially floored attic. Externally the property benefits from well-tended gardens to the front and rear, the rear mainly laid to lawn with patio area, making it ideal for al fresco dining or outdoor entertaining. Early viewing is recommended!