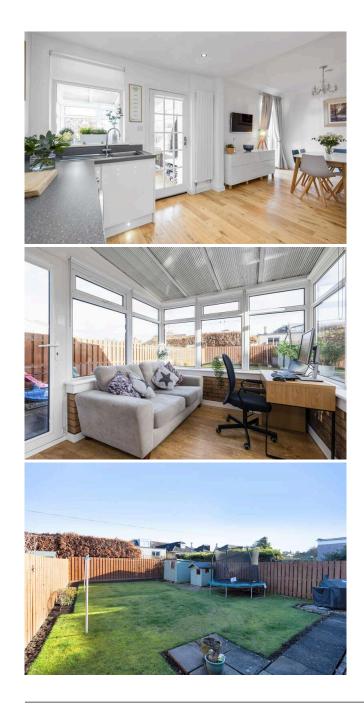

The living room features a wide bay window which brings in a plentiful supply of natural light and a living flame gas fire forms an attractive focal point. Stunning oak flooring runs from the hallway into the open plan contemporary kitchen / dining room which is quietly located at the rear of the home, boasting French doors which give direct access to the rear garden, making this an ideal space for cooking and entertaining. The well-equipped kitchen comes complete with integrated appliances, under cabinet lighting and follows onto the conservatory which enjoys views over the garden.

There are three good sized bedrooms upstairs and a modern family bathroom with stylish three piece suite with shower over bath completes the internal accommodation on offer. The property further benefits from an attached single garage that can be accessed via the driveway or from the rear garden, gas central heating, double glazing and a partially floored attic. Externally the property benefits from well-tended gardens to the front and rear, the rear mainly laid to lawn with patio area, making it ideal for al fresco dining or outdoor entertaining. Early viewing is recommended!