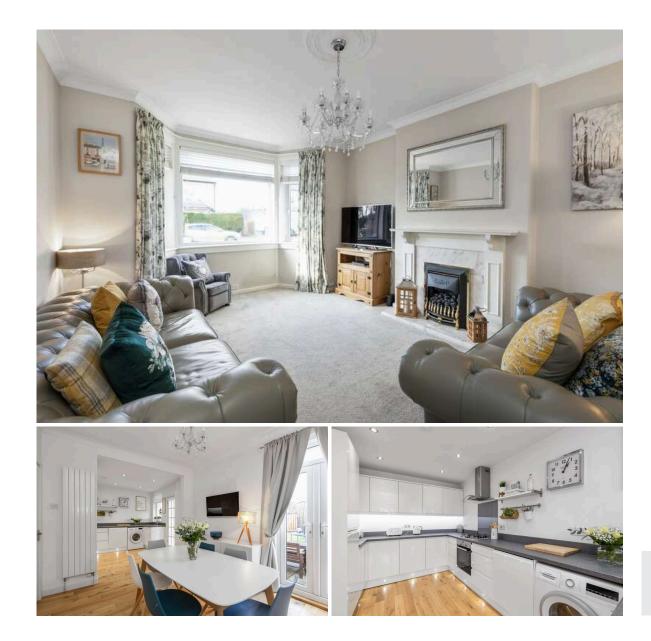

The living room features a wide bay window which brings in a plentiful supply of natural light and a living flame gas fire forms an attractive focal point. Stunning oak flooring runs from the hallway into the open plan contemporary kitchen / dining room which is quietly located at the rear of the home, boasting French doors which give direct access to the rear garden, making this an ideal space for cooking and entertaining. The well-equipped kitchen comes complete with integrated appliances, under cabinet lighting and follows onto the conservatory which enjoys views over the garden.