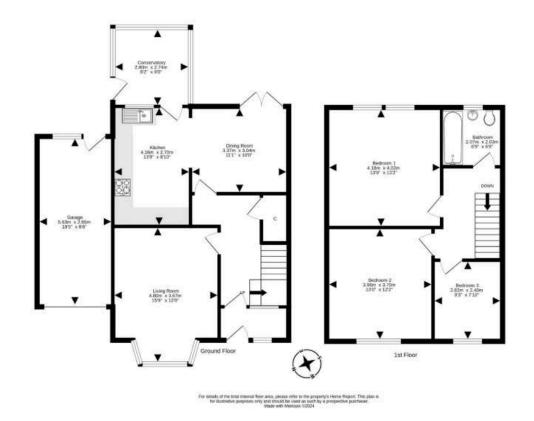

The living room features a wide bay window which brings in a plentiful supply of natural light and a living flame gas fire forms an attractive focal point. Stunning oak flooring runs from the hallway into the open plan contemporary kitchen / dining room which is quietly located at the rear of the home, boasting French doors which give direct access to the rear garden, making this an ideal space for cooking and entertaining. The well-equipped kitchen comes complete with integrated appliances, under cabinet lighting and follows onto the conservatory which enjoys views over the garden.

There are three good sized bedrooms upstairs and a modern family bathroom with stylish three piece suite with shower over bath completes the internal accommodation on offer. The property further benefits from an attached single garage that can be accessed via the driveway or from the rear garden, gas central heating, double glazing and a partially floored attic. Externally the property benefits from well-tended gardens to the front and rear, the rear mainly laid to lawn with patio area, making it ideal for al fresco dining or outdoor entertaining. Early viewing is recommended!

- Welcoming entrance vestibule and hallway with storage cupboard
- Bay windowed living room with feature living flame gas fire
- Open plan contemporary kitchen / dining room & conservatory
- Three Bedrooms
- Modern family bathroom with stylish three piece suite, shower over bath
- Gas central heating and double glazing
- Partially floored attic with Ramsey ladder access
- Private driveway & attached single garage