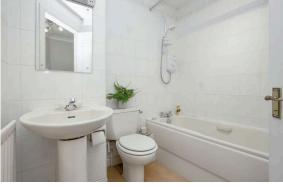

This is a particularly light and spacious property, ideal as either a comfortable private home or an investment purchase. Plenty of free floor space is available within the public room for both relaxing and entertaining. This room benefits from windows on two elevations, ensuring maximum natural light and there is also a mantelpiece fitted with electric fire. Sleek white gloss units feature within the fitted kitchen, which is completed with Bosch appliances. There are two double sized bedrooms on offer, both fitted out with mirrored wardrobes. The main bedroom has an en-suite off with a large cubicle and mixer shower. There is also a separate fully tiled bathroom with electric shower over the bath. Further storage space includes two cupboards off the hallway and the part floored loft. Entry into the communal stair is by way of a security entryphone system. Attractively landscaped grounds within the development incorporate an allocated parking space for this property, with additional spaces for visitors to park.

- Large bay windowed living/dining room
- Smartly fitted kitchen with Bosch appliances
- Principal double bedroom with fitted mirrored wardrobes and an en-suite shower-room
- Second double bedroom with fitted mirrored wardrobes
- · Bathroom with electric shower
- Vestibule and hallway
- · Gas central heating
- Landscaped communal gardens
- Allocated parking space
- Factor and Residents' Association
- Double glazing
- Loft and cupboard storage
- · Security entryphone system to communal stair