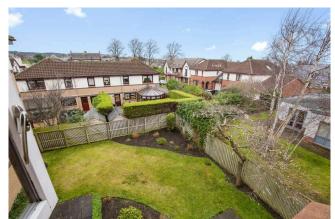

This is a particularly light and spacious property, ideal as either a comfortable private home or an investment purchase. Plenty of free floor space is available within the public room for both relaxing and entertaining. This room benefits from windows on two elevations, ensuring maximum natural light and there is also a mantelpiece fitted with electric fire. Sleek white gloss units feature within the fitted kitchen, which is completed with Bosch appliances. There are two double sized bedrooms on offer, both fitted out with mirrored wardrobes. The main bedroom has an en-suite off with a large cubicle and mixer shower. There is also a separate fully tiled bathroom with electric shower over the bath. Further storage space includes two cupboards off the hallway and the part floored loft. Entry into the communal stair is by way of a security entryphone system. Attractively landscaped grounds within the development incorporate an allocated parking space for this property, with additional spaces for visitors to park.

Liberton is a sought after suburb in the south of Edinburgh approximately four miles from the city centre. There is a good choice of shopping outlets on hand, with further amenities available towards Newington at the Cameron Toll Shopping Centre, including Sainsburys and a gym. Within easy reach there is also the impressive Straiton Retail Park which includes a Marks and Spencer. Regular bus services operate to and from the city centre and the surrounding areas, with the city by-pass ensuring easy access to Edinburgh Airport, main motorway networks and outlying districts. The property is ideally positioned for those connected to the Royal Infirmary of Edinburgh.