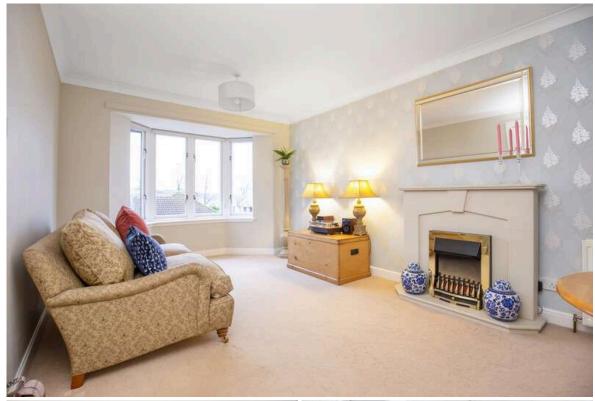

This is a particularly light and spacious property, ideal as either a comfortable private home or an investment purchase. Plenty of free floor space is available within the public room for both relaxing and entertaining. This room benefits from windows on two elevations, ensuring maximum natural light and there is also a mantelpiece fitted with electric fire. Sleek white gloss units feature within the fitted kitchen, which is completed with Bosch appliances. There are two double sized bedrooms on offer, both fitted out with mirrored wardrobes. The main bedroom has an en-suite off with a large cubicle and mixer shower. There is also a separate fully tiled bathroom with electric shower over the bath. Further storage space includes two cupboards off the hallway and the part floored loft. Entry into the communal stair is by way of a security entryphone system. Attractively landscaped grounds within the development incorporate an allocated parking space for this property, with additional spaces for visitors to park.

- Large bay windowed living/dining room
- Smartly fitted kitchen with Bosch appliances
- Principal double bedroom with fitted mirrored wardrobes and an en-suite shower-room
- Second double bedroom with fitted mirrored wardrobes
- · Bathroom with electric shower
- Vestibule and hallway
- · Gas central heating
- Landscaped communal gardens
- Allocated parking space
- Factor and Residents' Association
- Double glazing
- Loft and cupboard storage
- · Security entryphone system to communal stair