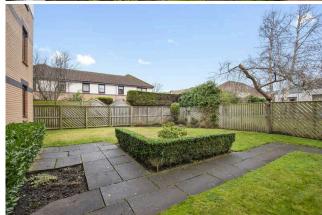

This is a particularly light and spacious property, ideal as either a comfortable private home or an investment purchase. Plenty of free floor space is available within the public room for both relaxing and entertaining. This room benefits from windows on two elevations, ensuring maximum natural light and there is also a mantelpiece fitted with electric fire. Sleek white gloss units feature within the fitted kitchen, which is completed with Bosch appliances. There are two double sized bedrooms on offer, both fitted out with mirrored wardrobes. The main bedroom has an en-suite off with a large cubicle and mixer shower. There is also a separate fully tiled bathroom with electric shower over the bath. Further storage space includes two cupboards off the hallway and the part floored loft. Entry into the communal stair is by way of a security entryphone system. Attractively landscaped grounds within the development incorporate an allocated parking space for this property, with additional spaces for visitors to park.