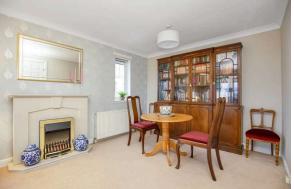

This is a particularly light and spacious property, ideal as either a comfortable private home or an investment purchase. Plenty of free floor space is available within the public room for both relaxing and entertaining. This room benefits from windows on two elevations, ensuring maximum natural light and there is also a mantelpiece fitted with electric fire. Sleek white gloss units feature within the fitted kitchen, which is completed with Bosch appliances. There are two double sized bedrooms on offer, both fitted out with mirrored wardrobes. The main bedroom has an en-suite off with a large cubicle and mixer shower. There is also a separate fully tiled bathroom with electric shower over the bath. Further storage space includes two cupboards off the hallway and the part floored loft. Entry into the communal stair is by way of a security entryphone system. Attractively landscaped grounds within the development incorporate an allocated parking space for this property, with additional spaces for visitors to park.

- Large bay windowed living/dining room
- Smartly fitted kitchen with Bosch appliances
- Principal double bedroom with fitted mirrored wardrobes and an en-suite shower-room
- Second double bedroom with fitted mirrored wardrobes
- · Bathroom with electric shower
- Vestibule and hallway
- · Gas central heating
- Landscaped communal gardens
- Allocated parking space
- Factor and Residents' Association
- Double glazing
- Loft and cupboard storage
- · Security entryphone system to communal stair