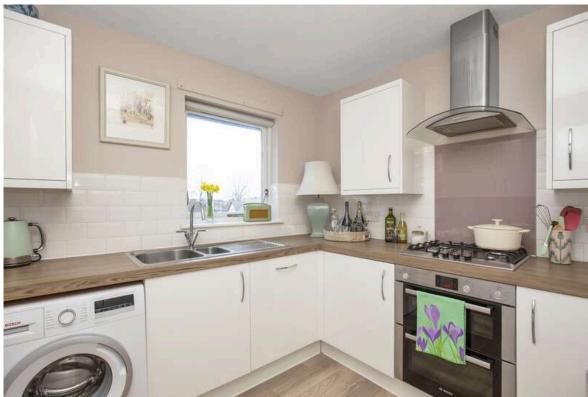

This is a particularly light and spacious property, ideal as either a comfortable private home or an investment purchase. Plenty of free floor space is available within the public room for both relaxing and entertaining. This room benefits from windows on two elevations, ensuring maximum natural light and there is also a mantelpiece fitted with electric fire. Sleek white gloss units feature within the fitted kitchen, which is completed with Bosch appliances. There are two double sized bedrooms on offer, both fitted out with mirrored wardrobes. The main bedroom has an en-suite off with a large cubicle and mixer shower. There is also a separate fully tiled bathroom with electric shower over the bath. Further storage space includes two cupboards off the hallway and the part floored loft. Entry into the communal stair is by way of a security entryphone system. Attractively landscaped grounds within the development incorporate an allocated parking space for this property, with additional spaces for visitors to park.

- Large bay windowed living/dining room
- Smartly fitted kitchen with Bosch appliances
- Principal double bedroom with fitted mirrored wardrobes and an en-suite shower-room
- Second double bedroom with fitted mirrored wardrobes
- · Bathroom with electric shower
- Vestibule and hallway
- · Gas central heating
- Landscaped communal gardens
- Allocated parking space
- Factor and Residents' Association
- Double glazing
- Loft and cupboard storage
- · Security entryphone system to communal stair

PRICE & VIEWING: Please refer to our website, www.warnersllp.com or call us on 0131 667 0232.

Some light fittings, the blinds. hob, electric cooker, Bosch dishwasher and Bosch washing machine will be included in the sale. EPC rating C.