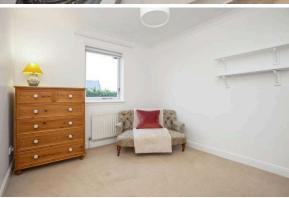

This is a particularly light and spacious property, ideal as either a comfortable private home or an investment purchase. Plenty of free floor space is available within the public room for both relaxing and entertaining. This room benefits from windows on two elevations, ensuring maximum natural light and there is also a mantelpiece fitted with electric fire. Sleek white gloss units feature within the fitted kitchen, which is completed with Bosch appliances. There are two double sized bedrooms on offer, both fitted out with mirrored wardrobes. The main bedroom has an en-suite off with a large cubicle and mixer shower. There is also a separate fully tiled bathroom with electric shower over the bath. Further storage space includes two cupboards off the hallway and the part floored loft. Entry into the communal stair is by way of a security entryphone system. Attractively landscaped grounds within the development incorporate an allocated parking space for this property, with additional spaces for visitors to park.