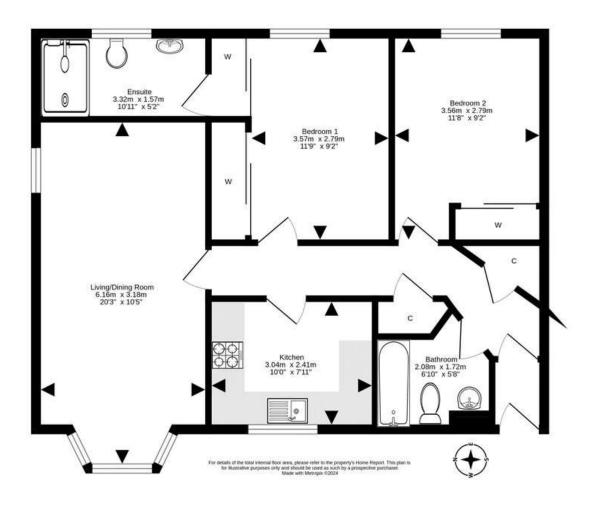

This is a particularly light and spacious property, ideal as either a comfortable private home or an investment purchase. Plenty of free floor space is available within the public room for both relaxing and entertaining. This room benefits from windows on two elevations, ensuring maximum natural light and there is also a mantelpiece fitted with electric fire. Sleek white gloss units feature within the fitted kitchen, which is completed with Bosch appliances. There are two double sized bedrooms on offer, both fitted out with mirrored wardrobes. The main bedroom has an en-suite off with a large cubicle and mixer shower. There is also a separate fully tiled bathroom with electric shower over the bath. Further storage space includes two cupboards off the hallway and the part floored loft. Entry into the communal stair is by way of a security entryphone system. Attractively landscaped grounds within the development incorporate an allocated parking space for this property, with additional spaces for visitors to park.

- Large bay windowed living/dining room
- Smartly fitted kitchen with Bosch appliances
- Principal double bedroom with fitted mirrored wardrobes and an en-suite shower-room
- Second double bedroom with fitted mirrored wardrobes
- · Bathroom with electric shower
- Vestibule and hallway
- · Gas central heating
- Landscaped communal gardens
- Allocated parking space
- Factor and Residents' Association
- Double glazing
- Loft and cupboard storage
- · Security entryphone system to communal stair