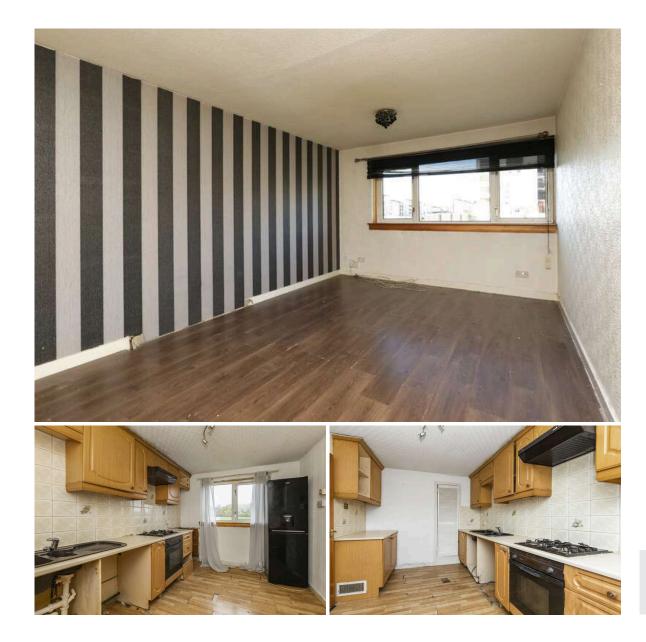

## 16/3 Calder Grove SIGHTHILL | EDINBURGH | EH11 4LY

Set on a quiet street in the heart of Sighthill, moments from excellent amenities, quick transport links and vast open green spaces is this spacious ground floor apartment. Now in need of modernisation this property has the potential to make an ideal purchase in a sought -after location. The accommodation comprises a welcoming entrance hallway, large lounge with generous dining space and kitchen off, two wellproportioned double bedrooms, Shower room and the flat is completed by an ample sized box room. There is plentiful parking outside nestled around manicured communal grounds.

- Ground floor apartment
- Now in need of modernisation
- Manicured communal grounds
- Welcoming hallway
- Useful box room
- Bright lounge
- Separate kitchen
- Two double bedrooms
- Shower room

Extras: Property to be sold as seen. EPC Rating: F