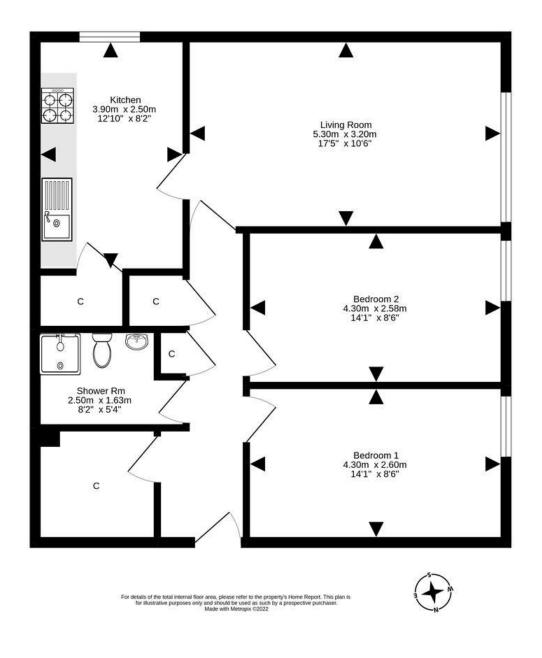

## 16/3 Calder Grove SIGHTHILL | EDINBURGH | EH11 4LY

Set on a quiet street in the heart of Sighthill, moments from excellent amenities, quick transport links and vast open green spaces is this spacious ground floor apartment. Now in need of modernisation this property has the potential to make an ideal purchase in a sought -after location. The accommodation comprises a welcoming entrance hallway, large lounge with generous dining space and kitchen off, two wellproportioned double bedrooms, Shower room and the flat is completed by an ample sized box room. There is plentiful parking outside nestled around manicured communal grounds.

- Ground floor apartment
- Now in need of modernisation
- Manicured communal grounds
- Welcoming hallway
- Useful box room
- Bright lounge
- Separate kitchen
- Two double bedrooms
- Shower room

Extras: Property to be sold as seen. EPC Rating: F