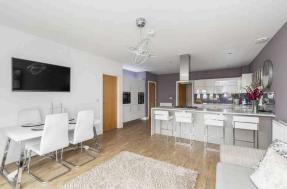

- Entrance vestibule with fitted storage
- · Welcoming reception hall
- Extremely spacious living room open to
- Formal dining area
- Superbly appointed kitchen/dining/family room which comes complete with integrated Siemens appliances and French doors opening onto rear garden
- Utility room with access to garage
- Useful study/office with window to front
- Galleried style upper landing
- Delightful dual-aspect master bedroom with extensive fitted storage and luxurious en-suite shower room
- · Four further bedrooms, two with en-suites
- Exquisite family bathroom featuring a contemporary white suite and separate shower enclosure
- · Private gardens to front and rear
- Multi-car driveway leading to double garage with power, lighting and electronically operated door

Fitted floor coverings, integrated 5-burner gas hob with extractor hood above, oven, microwave with heating plate underneath, fridge/freezer, and dishwasher are included, whilst some furnishings are available by separate negotiation. EPC Rating B