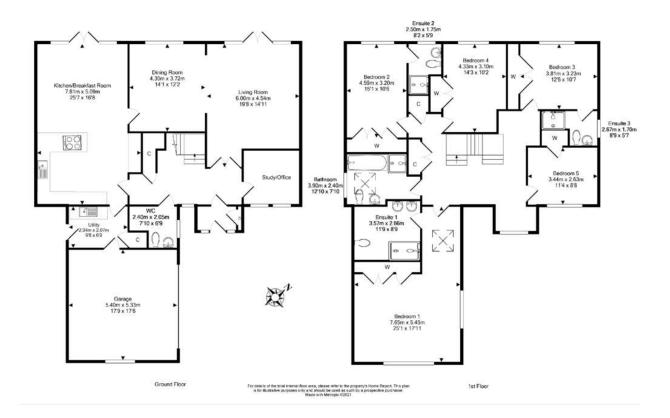

- Entrance vestibule with fitted storage
- · Welcoming reception hall
- Extremely spacious living room open to
- Formal dining area
- Superbly appointed kitchen/dining/family room which comes complete with integrated Siemens appliances and French doors opening onto rear garden
- Utility room with access to garage
- Useful study/office with window to front
- Galleried style upper landing
- Delightful dual-aspect master bedroom with extensive fitted storage and luxurious en-suite shower room
- · Four further bedrooms, two with en-suites
- Exquisite family bathroom featuring a contemporary white suite and separate shower enclosure
- · Private gardens to front and rear
- Multi-car driveway leading to double garage with power, lighting and electronically operated door