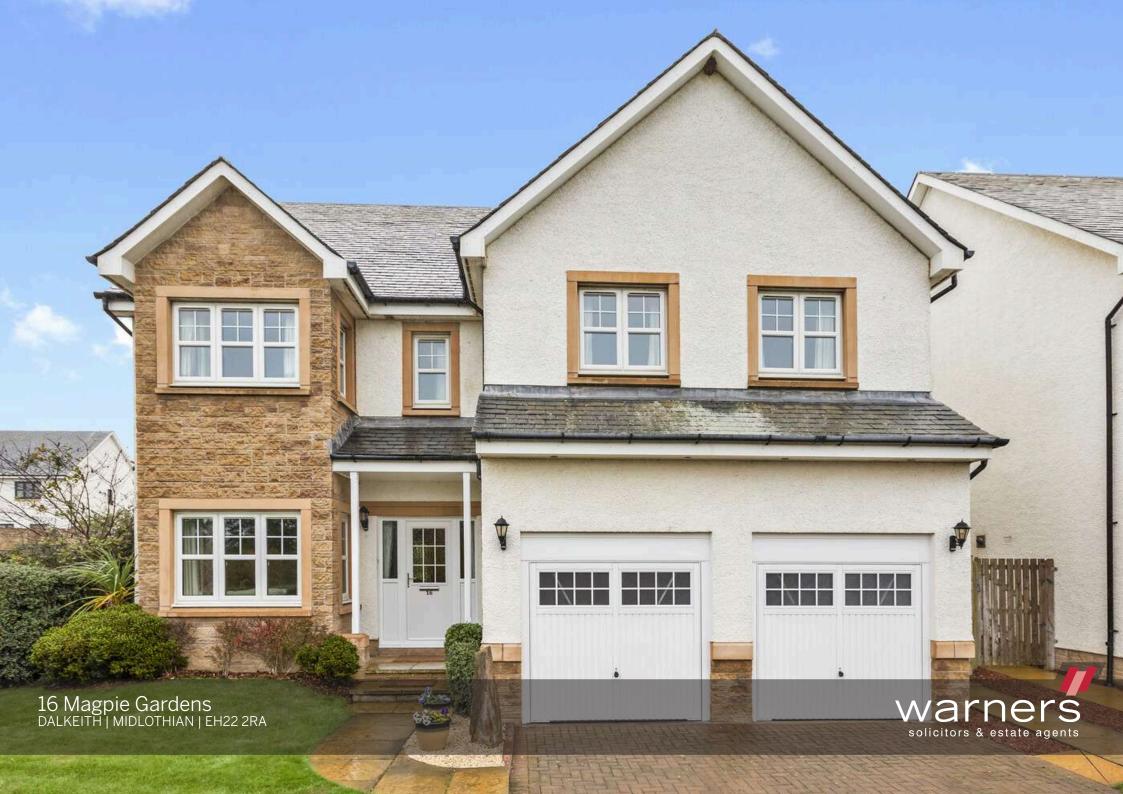

## 16 Magpie Gardens

DALKEITH | MIDLOTHIAN | EH22 2RA

Fabulous detached villa benefiting from carefully considered interior specification, which features thoughtful design elements and an acute attention to detail and comes complete with a double garage and enclosed south-facing rear garden.

This executive style villa commands an enviable setting on a prestigious modern development boasting fine open views and is well placed for a superb range of amenities and excellent road links. The property is a natural choice for a growing family and offers substantial and light filled living space which is presented to the market in beautiful order throughout.

- Hallway with storage
- Extremely spacious living room
- Formal dining room with French doors opening onto rear garden
- Family room with box bay window
- Well equipped kitchen with integrated Siemens appliances
- · Utility room
- Ground floor WC
- Generously proportioned master bedroom with twin fitted wardrobes and en-suite shower room
- Four further double bedrooms, two with en-suites
- Family bathroom featuring a white suite and separate shower enclosure
- · Gas central heating and double glazing
- Intruder alarm
- · Mature private gardens to front and rear
- Double garage and driveway