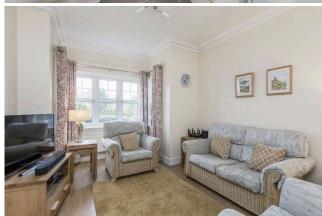

- Hallway with storage
- Extremely spacious living room
- Formal dining room with French doors opening onto rear garden
- Family room with box bay window
- Well equipped kitchen with integrated Siemens appliances
- · Utility room
- Ground floor WC
- Generously proportioned master bedroom with twin fitted wardrobes and en-suite shower room
- Four further double bedrooms, two with en-suites
- Family bathroom featuring a white suite and separate shower enclosure
- · Gas central heating and double glazing
- Intruder alarm
- · Mature private gardens to front and rear
- Double garage and driveway