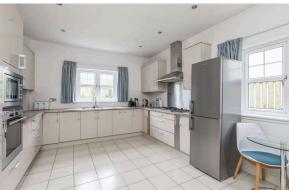

- Hallway with storage
- Extremely spacious living room
- Formal dining room with French doors opening onto rear garden
- Family room with box bay window
- Well equipped kitchen with integrated Siemens appliances
- · Utility room
- Ground floor WC
- Generously proportioned master bedroom with twin fitted wardrobes and en-suite shower room
- Four further double bedrooms, two with en-suites
- Family bathroom featuring a white suite and separate shower enclosure
- · Gas central heating and double glazing
- Intruder alarm
- · Mature private gardens to front and rear
- Double garage and driveway

The fitted floor coverings, blinds, eyelet curtains, oven, microwave, hob, cooker hood, dishwasher, fridge/freezer, washing machine and tumble dryer are included. EPC Rating C

PRICE & VIEWING: Please refer to our website, www.warnersllp.com or call us on 0131 667 0232. The seller can also be contacted on 07847 687 978