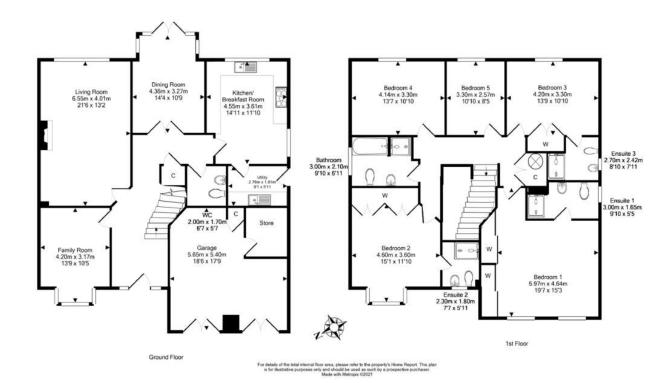

- Hallway with storage
- Extremely spacious living room
- Formal dining room with French doors opening onto rear garden
- Family room with box bay window
- Well equipped kitchen with integrated Siemens appliances
- · Utility room
- Ground floor WC
- Generously proportioned master bedroom with twin fitted wardrobes and en-suite shower room
- Four further double bedrooms, two with en-suites
- Family bathroom featuring a white suite and separate shower enclosure
- · Gas central heating and double glazing
- Intruder alarm
- · Mature private gardens to front and rear
- Double garage and driveway