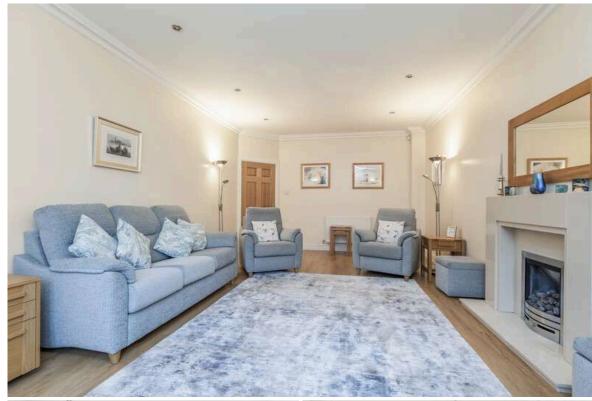

- Hallway with storage
- Extremely spacious living room
- Formal dining room with French doors opening onto rear garden
- Family room with box bay window
- Well equipped kitchen with integrated Siemens appliances
- · Utility room
- Ground floor WC
- Generously proportioned master bedroom with twin fitted wardrobes and en-suite shower room
- Four further double bedrooms, two with en-suites
- Family bathroom featuring a white suite and separate shower enclosure
- · Gas central heating and double glazing
- Intruder alarm
- · Mature private gardens to front and rear
- Double garage and driveway