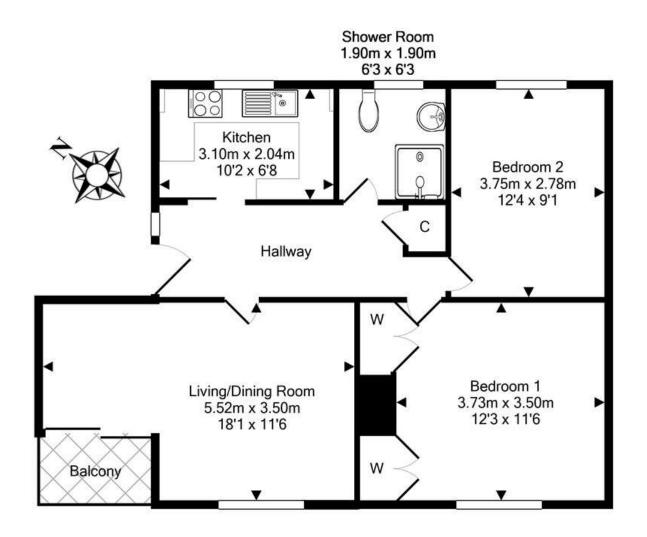

- Central hallway with storage
- Living/dining room falling naturally into two distinct area with patio doors accessing a sunny balcony
- Fitted kitchen
- Two good sized double bedrooms, one with twin fitted wardrobes
- Shower room featuring a contemporary white suite (refitted 2020)
- Gas central heating
- Double glazing
- Private garden to rear with shared drying green beyond
- On street parking

For details of the total internal floor area, please refer to the property's Home Report. This plan is for illustrative purposes only and should be used as such by a prospective purchaser. Made with Metropix ©2021