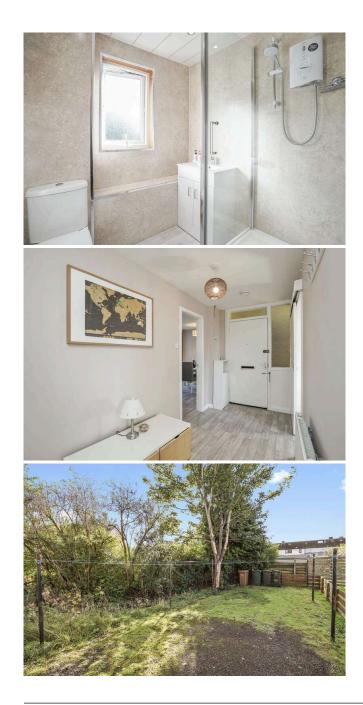

- Central hallway with storage
- Living/dining room falling naturally into two distinct area with patio doors accessing a sunny balcony
- Fitted kitchen
- Two good sized double bedrooms, one with twin fitted wardrobes
- Shower room featuring a contemporary white suite (refitted 2020)
- Gas central heating
- Double glazing
- Private garden to rear with shared drying green beyond
- On street parking