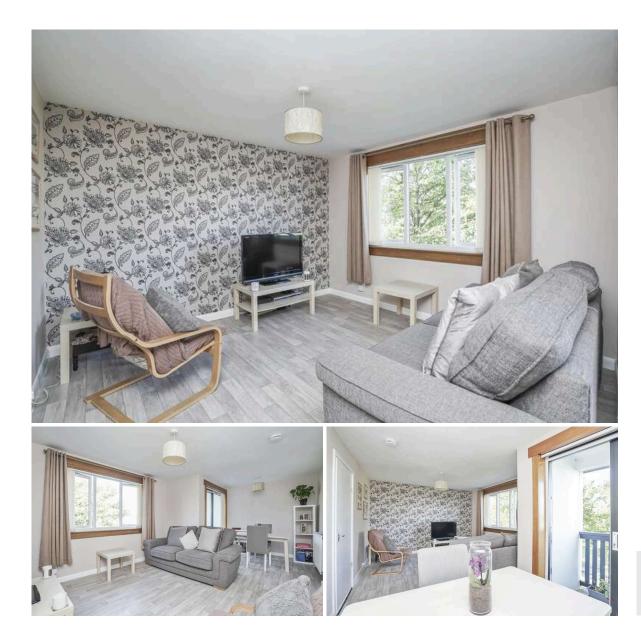

## 60/6 Captain's Drive GRACEMOUNT | EDINBURGH | EH16 6QJ

Particularly appealing two bed west-facing top floor flat, situated within a three storey block containing six properties enjoying an extremely convenient location, close to a good range of amenities and super transport links.

This lovely flat is offered to the market in good order throughout and provides comfortable and light filled living space which comes with the added attraction of a private area of garden to the rear.

- Central hallway with storage
- Living/dining room falling naturally into two distinct area with patio doors accessing a sunny balcony
- Fitted kitchen
- Two good sized double bedrooms, one with twin fitted wardrobes
- Shower room featuring a contemporary white suite (refitted 2020)
- Gas central heating
- Double glazing
- Private garden to rear with shared drying green beyond
- On street parking