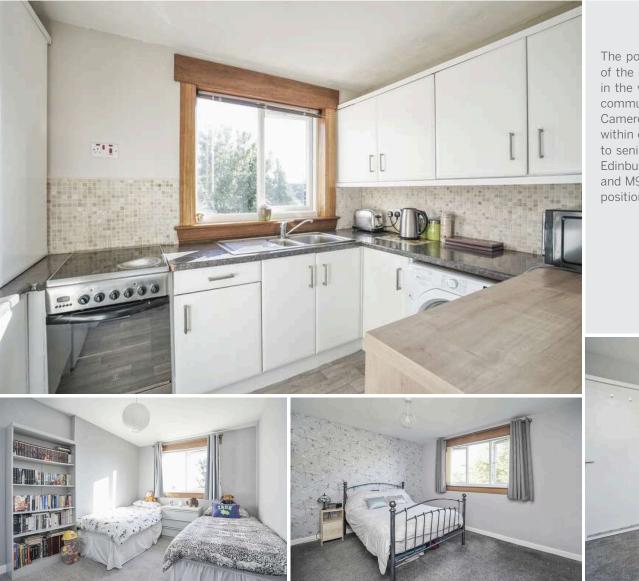

- Central hallway with storage
- Living/dining room falling naturally into two distinct area with patio doors accessing a sunny balcony
- Fitted kitchen
- Two good sized double bedrooms, one with twin fitted wardrobes
- Shower room featuring a contemporary white suite (refitted 2020)
- Gas central heating
- Double glazing
- Private garden to rear with shared drying green beyond
- On street parking

The popular Gracemount area of Edinburgh lies to the south of the city centre. There is a good range of shopping outlets in the vicinity, mainly small specialist shops serving the local community. Further shops and amenities can be found at the Cameron Toll Centre and Straiton Retail Park, which are both within easy reach. Schooling is well represented from nursery to senior level. Regular public transport services operate into Edinburgh and the main commuting routes, including the M8 and M9, are also easily accessible. The property is also ideally positioned for those connected to the Royal Infirmary.