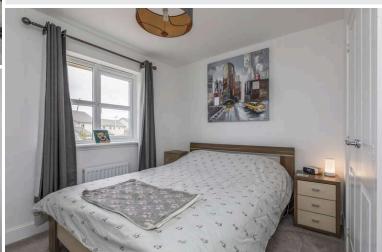

- Central reception hallway with under-stair storage
- Smart dual-facing facing living room with French doors to rear
- Stylishly appointed kitchen/dining room falling naturally into cooking and dining zones also with French doors opening onto rear garden
- Downstairs WC
- · Master bedroom with fitted wardrobes and en-suite shower
- Two further bedrooms
- Bathroom featuring a white three piece suite and shower
- Gas central heating (combi-boiler)
- Double glazing
- Private fully enclosed rear garden laid mainly laid to lawn
- On street parking