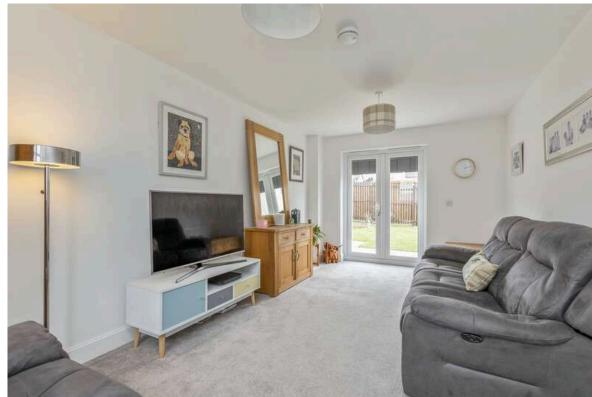

This exceptional home has been finished off to a high standard throughout and offers beautifully maintained accommodation enhanced by modern comforts and comes complete with an enclosed rear garden which can be accessed from both the living room and kitchen.

- Central reception hallway with under-stair storage
- Smart dual-facing facing living room with French doors to rear
- Stylishly appointed kitchen/dining room falling naturally into cooking and dining zones also with French doors opening onto rear garden
- Downstairs WC
- · Master bedroom with fitted wardrobes and en-suite shower
- Two further bedrooms
- Bathroom featuring a white three piece suite and shower
- Gas central heating (combi-boiler)
- Double glazing
- Private fully enclosed rear garden laid mainly laid to lawn
- On street parking