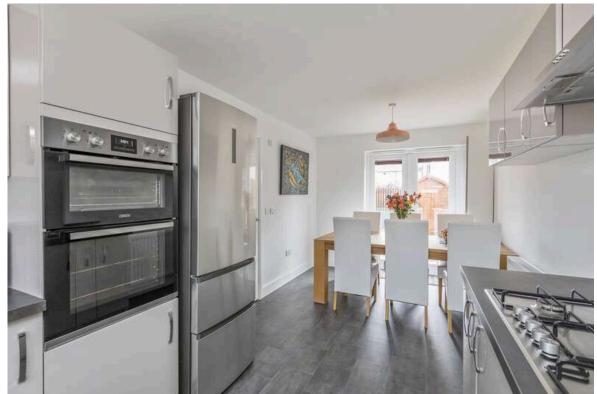

This exceptional home has been finished off to a high standard throughout and offers beautifully maintained accommodation enhanced by modern comforts and comes complete with an enclosed rear garden which can be accessed from both the living room and kitchen.

- Central reception hallway with under-stair storage
- Smart dual-facing facing living room with French doors to rear
- Stylishly appointed kitchen/dining room falling naturally into cooking and dining zones also with French doors opening onto rear garden
- Downstairs WC
- · Master bedroom with fitted wardrobes and en-suite shower
- Two further bedrooms
- Bathroom featuring a white three piece suite and shower
- Gas central heating (combi-boiler)
- Double glazing
- Private fully enclosed rear garden laid mainly laid to lawn
- On street parking

The fitted carpets, blinds, double oven, hob, cooker hood, washing machine, dishwasher, and garden shed are included. Additional items may be available by separation negotiation.. EPC Rating B.

PRICE & VIEWING: Please refer to our website, www.warnersllp.com or call us on 0131 667 0232.