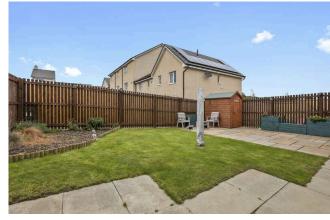

- Central reception hallway with under-stair storage
- Smart dual-facing facing living room with French doors to rear
- Stylishly appointed kitchen/dining room falling naturally into cooking and dining zones also with French doors opening onto rear garden
- Downstairs WC
- · Master bedroom with fitted wardrobes and en-suite shower
- Two further bedrooms
- Bathroom featuring a white three piece suite and shower
- Gas central heating (combi-boiler)
- Double glazing
- Private fully enclosed rear garden laid mainly laid to lawn
- On street parking