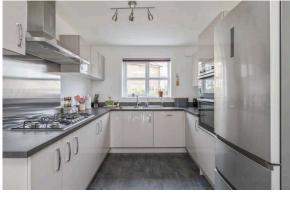

- Central reception hallway with under-stair storage
- Smart dual-facing facing living room with French doors to rear
- Stylishly appointed kitchen/dining room falling naturally into cooking and dining zones also with French doors opening onto rear garden
- Downstairs WC
- · Master bedroom with fitted wardrobes and en-suite shower
- Two further bedrooms
- Bathroom featuring a white three piece suite and shower
- Gas central heating (combi-boiler)
- Double glazing
- Private fully enclosed rear garden laid mainly laid to lawn
- On street parking

The fitted carpets, blinds, double oven, hob, cooker hood, washing machine, dishwasher, and garden shed are included. Additional items may be available by separation negotiation.. EPC Rating B.

PRICE & VIEWING: Please refer to our website, www.warnersllp.com or call us on 0131 667 0232.