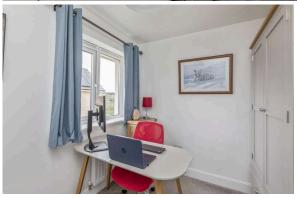

- Central reception hallway with under-stair storage
- Smart dual-facing facing living room with French doors to rear
- Stylishly appointed kitchen/dining room falling naturally into cooking and dining zones also with French doors opening onto rear garden
- Downstairs WC
- · Master bedroom with fitted wardrobes and en-suite shower
- Two further bedrooms
- Bathroom featuring a white three piece suite and shower
- Gas central heating (combi-boiler)
- Double glazing
- Private fully enclosed rear garden laid mainly laid to lawn
- On street parking