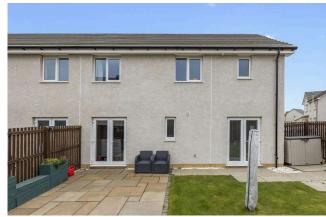

This exceptional home has been finished off to a high standard throughout and offers beautifully maintained accommodation enhanced by modern comforts and comes complete with an enclosed rear garden which can be accessed from both the living room and kitchen.

- Central reception hallway with under-stair storage
- Smart dual-facing facing living room with French doors to rear
- Stylishly appointed kitchen/dining room falling naturally into cooking and dining zones also with French doors opening onto rear garden
- Downstairs WC
- · Master bedroom with fitted wardrobes and en-suite shower
- Two further bedrooms
- Bathroom featuring a white three piece suite and shower
- Gas central heating (combi-boiler)
- Double glazing
- Private fully enclosed rear garden laid mainly laid to lawn
- On street parking