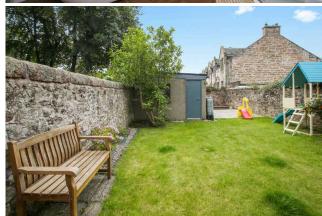

## MUSSELBURGH | EAST LOTHIAN | EH21 7LW

A seldom available opportunity has arisen to acquire this stunning, five-bedroom traditional maisonette offering superb family accommodation. Occupying the upper floors and located over two levels the property boasts a superb private garden to the rear. This outstanding home has been decorated to the highest possible standard and is offered to the market in genuine move-in condition. On the lower floor the living room, which forms the main public area in the property, retains many original features including the mantlepiece and cornicing, and offers excellent views across Musselburgh racecourse and beyond. The kitchen is a true highlight being of an excellent size and offering all modern appliances. The large bedroom on the lower floor has also retained the original mantlepiece feature and is of an excellent size. The modern dining room could alternatively be used as a fifth bedroom, and a magnificent shower room with WC completes the accommodation on this level.

- · Enviable location
- · Well-sized living room
- · Three double bedrooms
- Single bedroom
- · Dining room/fifth bedroom
- Shower room
- · Family bathroom
- Spacious, modern kitchen
- · Gas central heating
- Large, private rear garden
- External garage