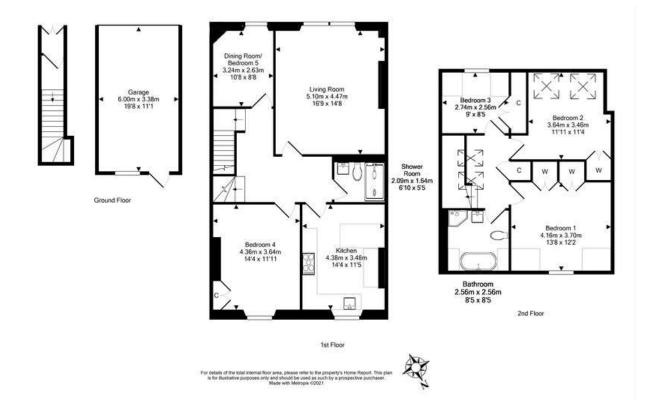

## MUSSELBURGH | EAST LOTHIAN | EH21 7LW

A seldom available opportunity has arisen to acquire this stunning, five-bedroom traditional maisonette offering superb family accommodation. Occupying the upper floors and located over two levels the property boasts a superb private garden to the rear. This outstanding home has been decorated to the highest possible standard and is offered to the market in genuine move-in condition. On the lower floor the living room, which forms the main public area in the property, retains many original features including the mantlepiece and cornicing, and offers excellent views across Musselburgh racecourse and beyond. The kitchen is a true highlight being of an excellent size and offering all modern appliances. The large bedroom on the lower floor has also retained the original mantlepiece feature and is of an excellent size. The modern dining room could alternatively be used as a fifth bedroom, and a magnificent shower room with WC completes the accommodation on this level.

Upstairs, the main double bedroom benefits from two large, built-in wardrobes, with the second double bedroom offering the occupant a similarly sized built in wardrobe of their own. The single bedroom on this level would make an ideal playroom or child's bedroom. An outstanding, modern bathroom with freestanding tub and separate shower completes this exceptional property. Commanding an enviable location overlooking Musselburgh racecourse and within easy reach of the beach, good local amenities and strong public transport links, early viewing is essential to appreciate this truly spectacular home.

- · Enviable location
- · Well-sized living room
- · Three double bedrooms
- Single bedroom
- · Dining room/fifth bedroom
- Shower room
- · Family bathroom
- Spacious, modern kitchen
- · Gas central heating
- Large, private rear garden
- External garage