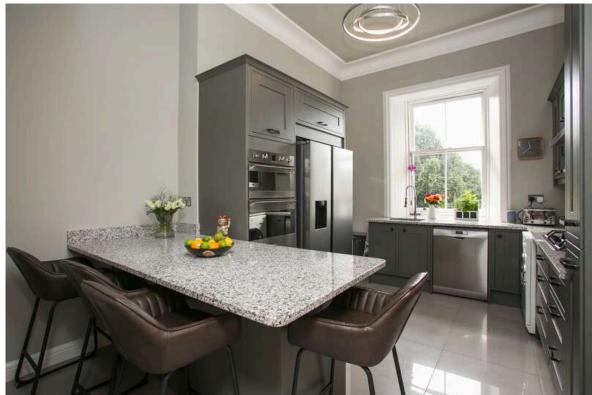

## MUSSELBURGH | EAST LOTHIAN | EH21 7LW

A seldom available opportunity has arisen to acquire this stunning, five-bedroom traditional maisonette offering superb family accommodation. Occupying the upper floors and located over two levels the property boasts a superb private garden to the rear. This outstanding home has been decorated to the highest possible standard and is offered to the market in genuine move-in condition. On the lower floor the living room, which forms the main public area in the property, retains many original features including the mantlepiece and cornicing, and offers excellent views across Musselburgh racecourse and beyond. The kitchen is a true highlight being of an excellent size and offering all modern appliances. The large bedroom on the lower floor has also retained the original mantlepiece feature and is of an excellent size. The modern dining room could alternatively be used as a fifth bedroom, and a magnificent shower room with WC completes the accommodation on this level.