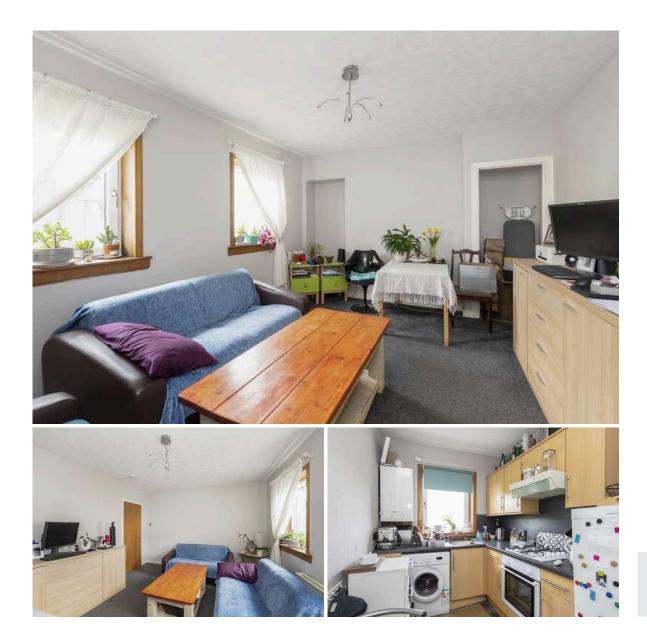

The bright and spacious property offers, comfortable and well-planned accommodation in good order throughout. The double bedrooms are generously proportioned and it further benefits from an excellent level of storage throughout. Externally there is a fully enclosed, private rear garden and ample on-street parking. This property will appeal to a firsttime buyer or buy-to let investor, so early viewing is highly recommended.

- Entrance hall with storage
- Large twin windowed living room
- Fitted kitchen with store cupboard
- Two double bedrooms, one with built-in wardrobe
- Bathroom with white suite and electric shower
- Gas central heating
- Double glazing
- Fully enclosed rear garden
- Ample on-street parking