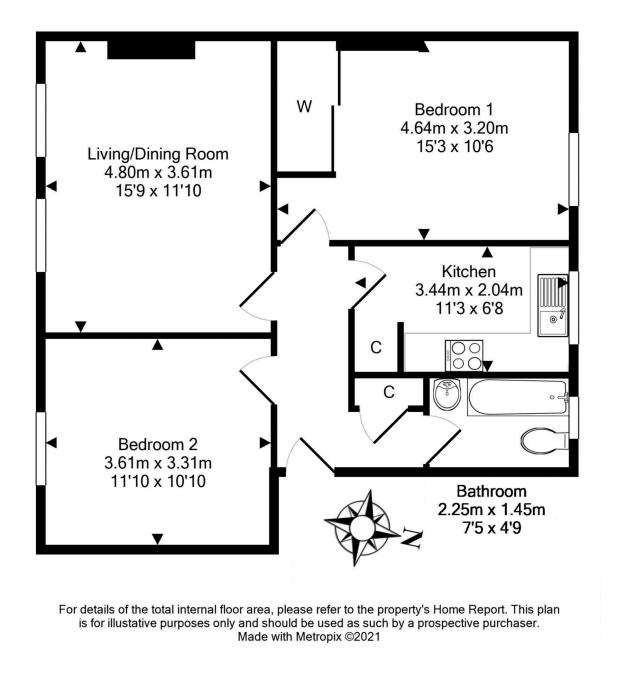

- Entrance hall with storage
- Large twin windowed living room
- Fitted kitchen with store cupboard
- Two double bedrooms, one with built-in wardrobe
- Bathroom with white suite and electric shower
- Gas central heating
- Double glazing
- Fully enclosed rear garden
- Ample on-street parking