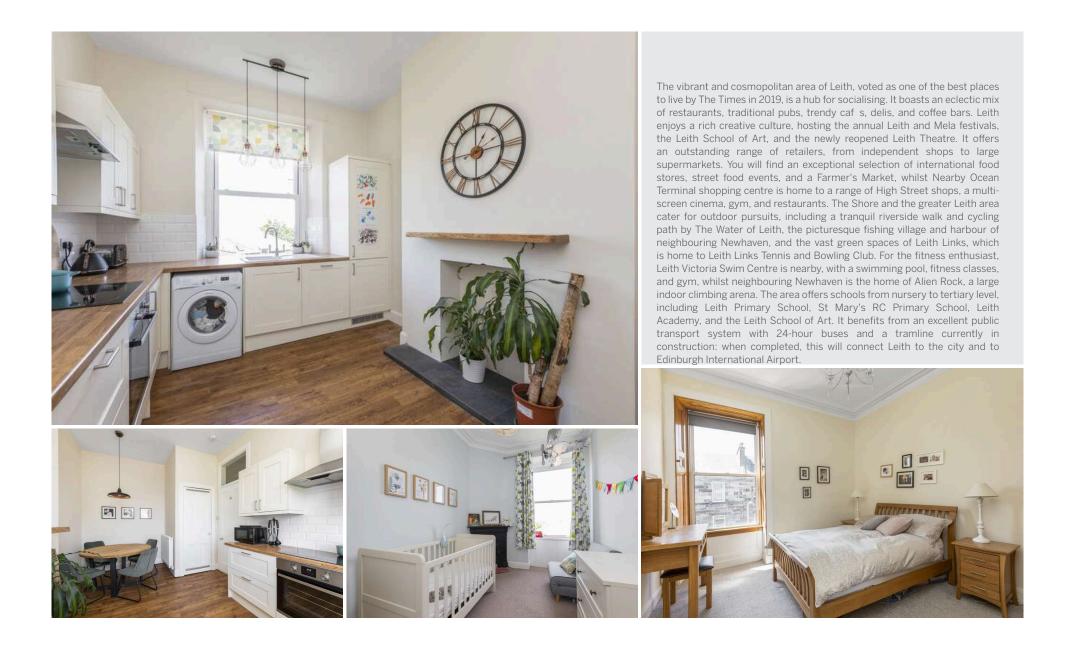

This lovely apartment should appeal to a professional couple or a buy-to-let investor, offering generously proportioned ready to move-in accommodation comprising -

- · welcoming entrance hall with walk-in storage off
- spacious twin windowed living room / ornate cornice and feature fireplace
- large fitted kitchen / dining room / pantry off
- two double bedrooms
- luxury bathroom with shower
- gas central heating
- double glazing
- shared rear garden
- ample unrestricted on-street parking

Extras included in the sale are all fitted floor coverings, induction hob, oven, extractor canopy, washing machine, integrated dishwasher and fridge/freezer, all bathroom and shower fixtures and fittings. EPC rating D.