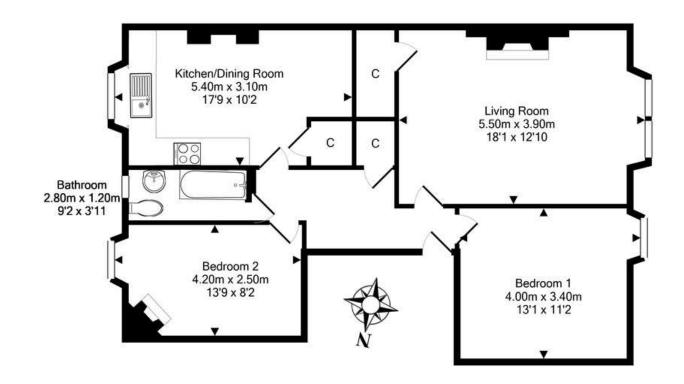

This lovely apartment should appeal to a professional couple or a buy-to-let investor, offering generously proportioned ready to move-in accommodation comprising -

- · welcoming entrance hall with walk-in storage off
- spacious twin windowed living room / ornate cornice and feature fireplace
- large fitted kitchen / dining room / pantry off
- two double bedrooms
- luxury bathroom with shower
- gas central heating
- double glazing
- shared rear garden
- ample unrestricted on-street parking

PRICE & VIEWING: Please refer to our website, www.warnersllp.com or call us on 0131 667 0232.

For details of the total internal floor area, please refer to the property's Home Report. This plan is for illustative purposes only and should be used as such by a prospective purchaser. Made with Metropix ©2021