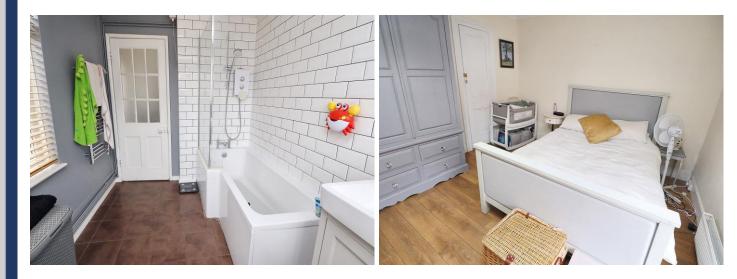

## BATHROOM

10' 4'' x 7' 0'' (3.15m x 2.13m)

Obscured windows to rear and side, tiled flooring, centre light, radiator, 'P' shape bath with electric shower over, vanity sink unit, cupboard with space for washing machine. Door to: Low level WC.

#### **BEDROOM ONE**

14' 0'' x 11' 7'' (4.26m x 3.53m) Window to front, wood flooring, centre light, radiator, original fireplace. Access to storage cupboard.