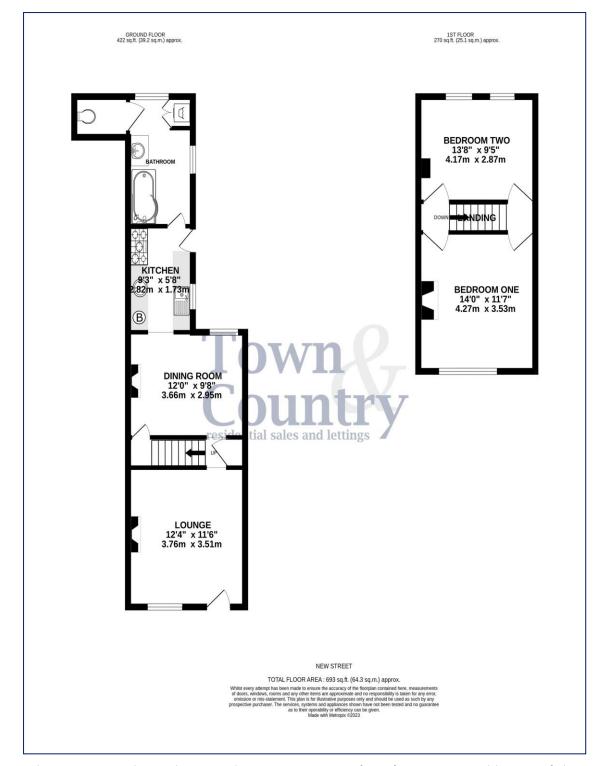

#### LOUNGE

12' 4'' x 11' 6'' (3.76m x 3.50m) Window to front, laminate flooring, centre light, original fireplace, recessed shelving and cupboards, radiator.

## **DINING ROOM**

12' 0" x 9' 8" (3.65m x 2.94m) Window to rear, open brick fireplace, stripped floor boards, centre light, under stairs storage cupboard, radiator.

## **KITCHEN**

9' 3'' x 5' 8'' (2.82m x 1.73m)

Window and door to side, range of base units with Oak worktops and tiled splash backs, Oval stainless steel sink with mixer tap, space for cooker, wall mounted boiler, tiled flooring. Door to:

## BATHROOM

10' 4'' x 7' 0'' (3.15m x 2.13m)

Obscured windows to rear and side, tiled flooring, centre light, radiator, 'P' shape bath with electric shower over, vanity sink unit, cupboard with space for washing machine. Door to: Low level WC.

#### **BEDROOM ONE**

14' 0'' x 11' 7'' (4.26m x 3.53m) Window to front, wood flooring, centre light, radiator, original fireplace. Access to storage cupboard.

#### 13' 8'' x 9' 5'' (4.16m x 2.87m)

Two windows to rear, carpet, centre light, radiator, access to loft space. Cupboard housing hot water tank. Access to storage cupboard.

# **EXTERIOR**

Private low maintenance garden being paved and Astro Turf. Side access.

|                          |                     | Current | Potentia |
|--------------------------|---------------------|---------|----------|
| Very energy efficient    | lower running costs |         |          |
| (92-100) 🗛               |                     |         |          |
| (81-91) 🛛 🖪              |                     |         | 83       |
| (69-80)                  | C                   |         |          |
| (55-68)                  | D                   |         |          |
| (39-54)                  | E                   | 52      |          |
| (21-38)                  | F                   |         |          |
| (1-20)                   | 6                   | 3       |          |
| Vot energy efficient - h | igher running costs |         |          |