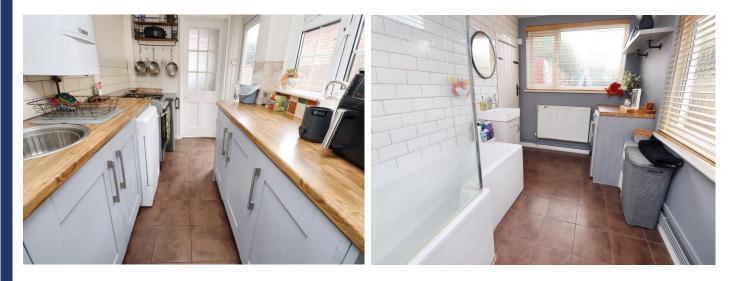

## **KITCHEN**

9' 3'' x 5' 8'' (2.82m x 1.73m)

Window and door to side, range of base units with Oak worktops and tiled splash backs, Oval stainless steel sink with mixer tap, space for cooker, wall mounted boiler, tiled flooring. Door to:

## BATHROOM

10' 4'' x 7' 0'' (3.15m x 2.13m)

Obscured windows to rear and side, tiled flooring, centre light, radiator, 'P' shape bath with electric shower over, vanity sink unit, cupboard with space for washing machine. Door to: Low level WC.