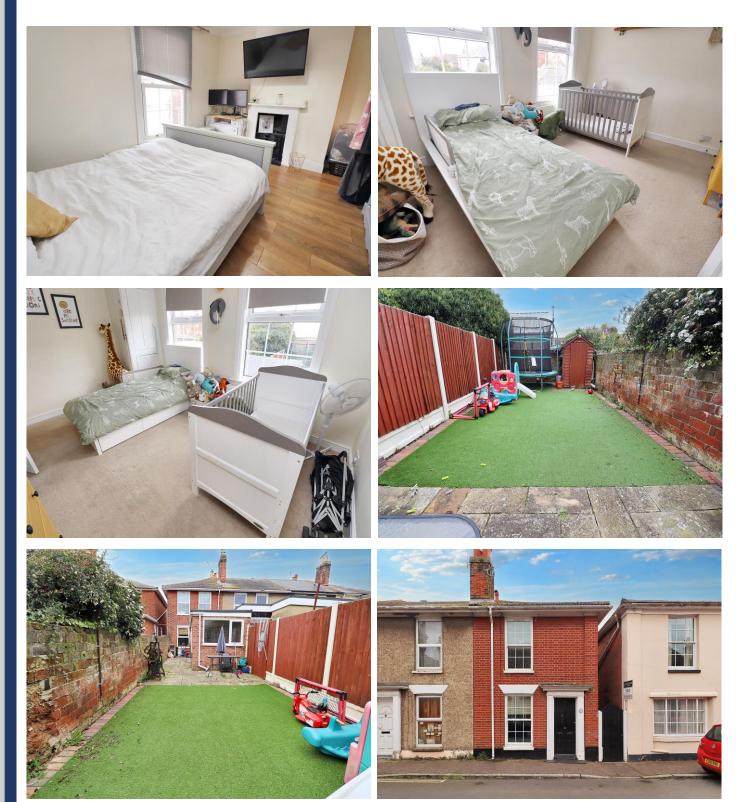

# LOOKING FOR YOUR FIRST HOME?

Then take a viewing at this quaint VICTORIAN TWO BEDROOM COTTAGE.

There are many features in this pretty home with a traditional layout including lounge, SEPARATE DINING ROOM which both have feature fireplaces, plus a modern fitted kitchen great for entertaining as it is directly off the dining room.

A modern bathroom plus a low maintenance garden with popular astroturf completes this this lovely cottage just off the town centre and within a few minutes WALK TO THE BEACH

The accommodation with approximate room sizes are as follows:

#### LOUNGE

12' 4'' x 11' 6'' (3.76m x 3.50m) Window to front, laminate flooring, centre light, original fireplace, recessed shelving and cupboards, radiator.

## **DINING ROOM**

12' 0" x 9' 8" (3.65m x 2.94m) Window to rear, open brick fireplace, stripped floor boards, centre light, under stairs storage cupboard, radiator.

## **KITCHEN**

9' 3'' x 5' 8'' (2.82m x 1.73m)

Window and door to side, range of base units with Oak worktops and tiled splash backs, Oval stainless steel sink with mixer tap, space for cooker, wall mounted boiler, tiled flooring. Door to:

#### **BEDROOM ONE**

14' 0'' x 11' 7'' (4.26m x 3.53m) Window to front, wood flooring, centre light, radiator, original fireplace. Access to storage cupboard.

#### 13' 8'' x 9' 5'' (4.16m x 2.87m)

Two windows to rear, carpet, centre light, radiator, access to loft space. Cupboard housing hot water tank. Access to storage cupboard.

# **EXTERIOR**

Private low maintenance garden being paved and Astro Turf. Side access.

|                          |                     | Current | Potentia |
|--------------------------|---------------------|---------|----------|
| Very energy efficient    | lower running costs |         |          |
| (92-100) 🗛               |                     |         |          |
| (81-91) 🛛 🖪              |                     |         | 83       |
| (69-80)                  | C                   |         |          |
| (55-68)                  | D                   |         |          |
| (39-54)                  | E                   | 52      |          |
| (21-38)                  | F                   |         |          |
| (1-20)                   | 6                   | 3       |          |
| Vot energy efficient - h | igher running costs |         |          |