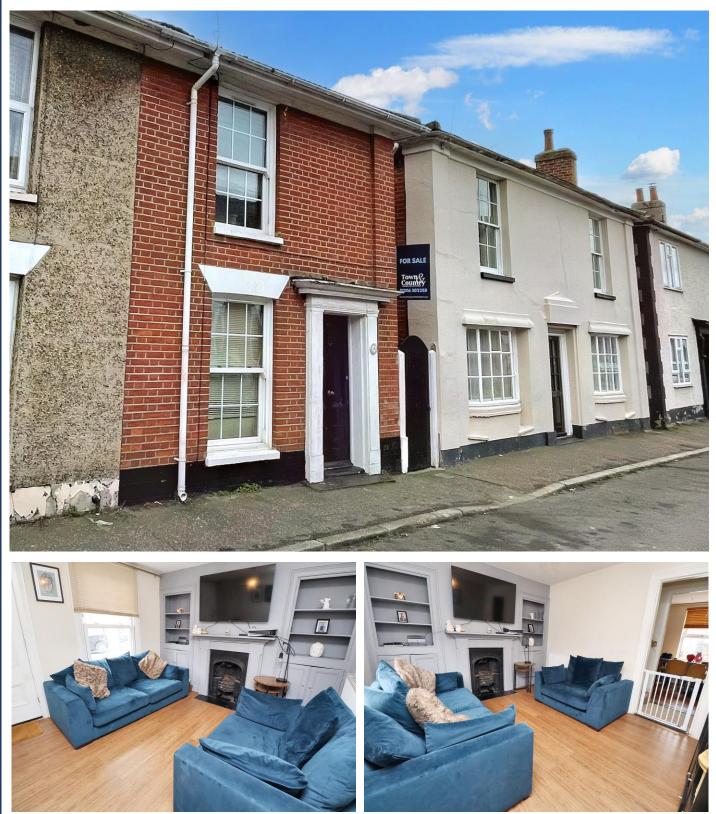

# New Street BRIGHTLINGSEA CO7 0DD £210,000 Freehold

9

9 Osbornes Court, Victoria Place, Brightlingsea, Essex CO7 0EB 01206 302288 www.townandcountryresidential.co.uk

- PRETTY TWO BEDROOM COTTAGE
- MINUTES FROM TOWN CENTRE AND THE BEACH
- LOTS OF TRADITIONAL FEATURES
- LOUNGE
- SEPARATE DINING ROOM

# LOOKING FOR YOUR FIRST HOME?

Then take a viewing at this quaint VICTORIAN TWO BEDROOM COTTAGE.

There are many features in this pretty home with a traditional layout including lounge, SEPARATE DINING ROOM which both have feature fireplaces, plus a modern fitted kitchen great for entertaining as it is directly off the dining room.

A modern bathroom plus a low maintenance garden with popular astroturf completes this this lovely cottage just off the town centre and within a few minutes WALK TO THE BEACH

The accommodation with approximate room sizes are as follows:

#### LOUNGE

12' 4'' x 11' 6'' (3.76m x 3.50m) Window to front, laminate flooring, centre light, original fireplace, recessed shelving and cupboards, radiator.