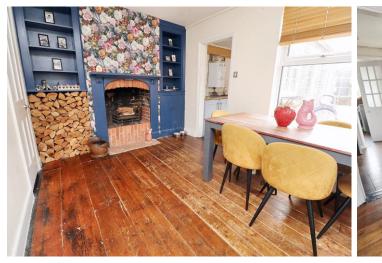

## **DINING ROOM**

12' 0" x 9' 8" (3.65m x 2.94m) Window to rear, open brick fireplace, stripped floor boards, centre light, under stairs storage cupboard, radiator.