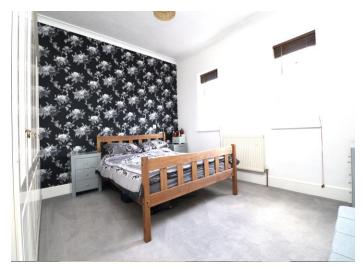

## **BEDROOM 1**

13' 4" x 12' 9" (4.06m x 3.88m)

2 windows to front, carpet, centre light, space for wardrobes, radiator, light and spacious room

9 Osbornes Court, Victoria Place, Brightlingsea, Essex. CO7 0EB Phone: 01206 302288

#### **BEDROOM 2**

10' 0" x 9' 6" (3.05m x 2.89m)

Window to side, carpet, radiator, storage cupboard, access to loft

## **BEDROOM 3**

9' 8" x 6' 5" (2.94m x 1.95m)

Window to side, carpet, radiator, internet point