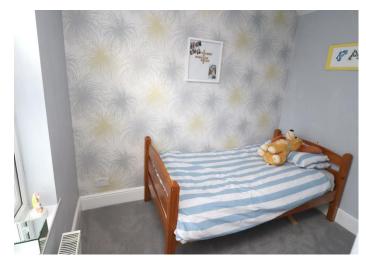

#### **BEDROOM 2**

10' 0" x 9' 6" (3.05m x 2.89m)

Window to side, carpet, radiator, storage cupboard, access to loft

## **BEDROOM 3**

9' 8" x 6' 5" (2.94m x 1.95m)

Window to side, carpet, radiator, internet point