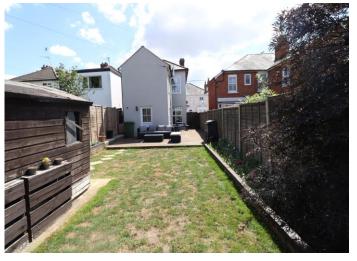

#### **OUTSIDE**

Front

Brick wall with picket fence top, access to rear garden via side gate, brick paved

#### Rear

Raised brick flower beds housing a range of mature shrubs and plants, lawned area, path leading to shed, good-sized decked area, boundary fencing, gate to side

Brightlingsea Promenade

Property Misdescription Act 1991: The Agent has not tested any apparatus, equipment, fixture, fittings or services and does not verify they are in working order, fit for their purpose, or within ownership of the sellers, or within the lessors interest therefore the buyer or ingoing tenant must assume the information given is incorrect. All sizes are approx. and should not be relied on. Buyers/ tenants should satisfy themselves of dimensions when ordering inward fixtures and fittings. Neither has the agent checked the legal documentation to verify legal status of the property, or any neighbourhood planning that is pending, current or proposed for the future. A buyer or ingoing tenant must assume the information is incorrect until it has been verified by their own solicitors. Nothing concerning the type of construction, condition of the structure or its surroundings is to be implied from the photograph, artist's impression or plans of the property.