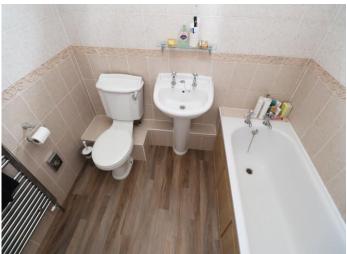

#### **BATHROOM**

Obscures window to side, vinyl flooring, heated towel rail, fully tiled walls, pedestal wash hand basin, low level WC, panelled bath with shower over