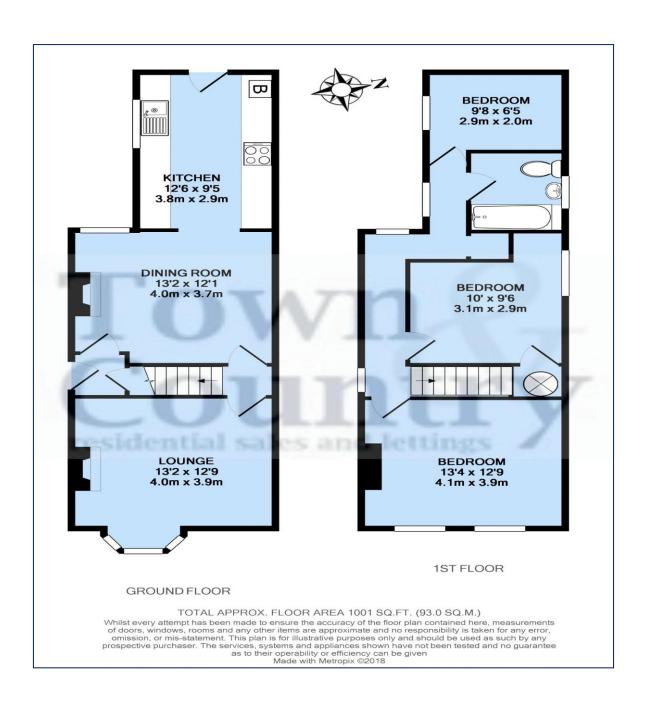

The accommodation with approximate room sizes are as follows:

# **DINING ROOM**

13' 2" x 12' 1" (4.01m x 3.68m)

Window to rear, laminate floor, centre light, fireplace with surround which could be returned to open fire if flue added, radiator

## LOUNGE

13' 2" x 12' 9" (4.01m x 3.88m)

Bay Window to front, carpet floor, radiator, feature fireplace with wooden surround and fire basket, centre and wall-mounted lights

#### **KITCHEN**

12' 6" x 9' 5" (3.81m x 2.87m)

Window to side and door to rear, tiled flooring, centre light, a range of wall and base units with wooden roll-top work surfaces and tongue and groove splash backs, integrated electric oven and hob with hood, space for fridge/freezer, tumble dryer and washing machine, stainless sink unit with mixer taps

## **BEDROOM 1**

13' 4" x 12' 9" (4.06m x 3.88m)

2 windows to front, carpet, centre light, space for wardrobes, radiator, light and spacious room

9 Osbornes Court, Victoria Place, Brightlingsea, Essex. CO7 0EB Phone: 01206 302288

#### **BEDROOM 2**

10' 0" x 9' 6" (3.05m x 2.89m)

Window to side, carpet, radiator, storage cupboard, access to loft

## **BEDROOM 3**

9' 8" x 6' 5" (2.94m x 1.95m)

Window to side, carpet, radiator, internet point

#### **BATHROOM**

Obscures window to side, vinyl flooring, heated towel rail, fully tiled walls, pedestal wash hand basin, low level WC, panelled bath with shower over