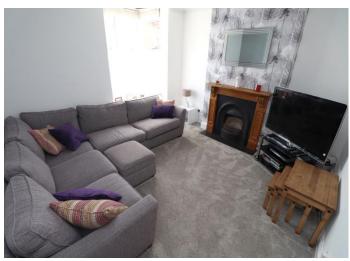

## LOUNGE

13' 2" x 12' 9" (4.01m x 3.88m)

Bay Window to front, carpet floor, radiator, feature fireplace with wooden surround and fire basket, centre and wall-mounted lights