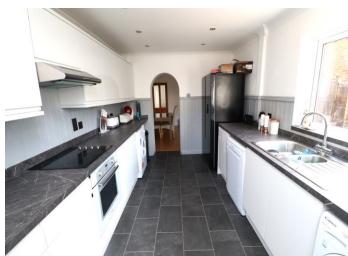

#### **KITCHEN**

12' 6" x 9' 5" (3.81m x 2.87m)

Window to side and door to rear, tiled flooring, centre light, a range of wall and base units with wooden roll-top work surfaces and tongue and groove splash backs, integrated electric oven and hob with hood, space for fridge/freezer, tumble dryer and washing machine, stainless sink unit with mixer taps