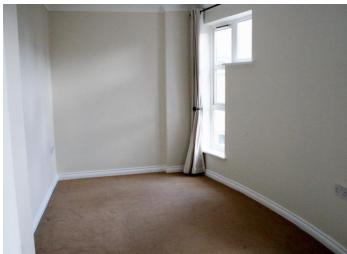

#### **BEDROOM 1**

17' 7" x 9' 3" (5.36m x 2.82m)

Window front with French door to Juliett Balcony, carpet, underfloor heating