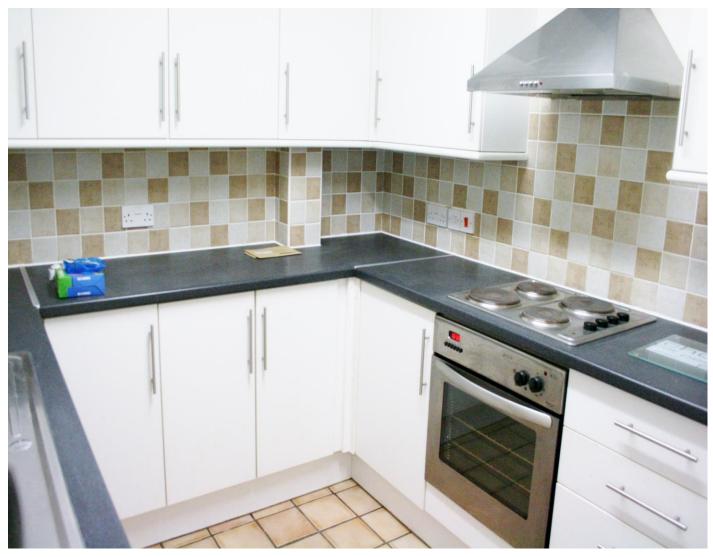

#### **KITCHEN**

9' 11" x 8' 3" (3.02m x 2.51m)

Range of white wall and base units with roll top work surface, single stainless steel sink/drainer unit, single oven with electric hob and extractor fan above, integrated fridge/freezer, space for washing machine, cupboard housing hot water tank with slatted shelves, part tiled walls and tiled floor, floating shelf, underfloor heating