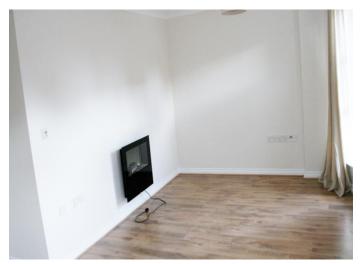

#### **LOUNGE**

17' 7" x 13' 2" (5.36m x 4.01m)

Window to front and French doors to access, laminate wood flooring, wall mounted electric fire,