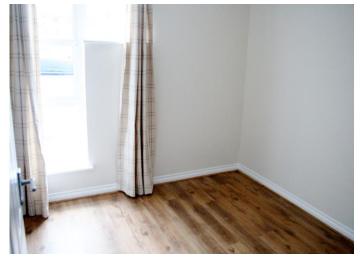

#### **BEDROOM 2**

9' 6" x 8' 11" (2.89m x 2.72m)

Window to rear, laminate flooring, underfloor heating