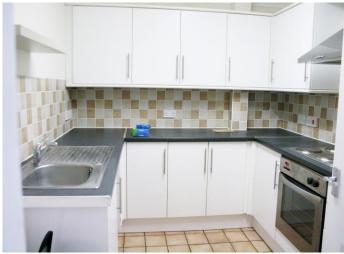

#### **KITCHEN**

9' 11" x 8' 3" (3.02m x 2.51m)

Range of white wall and base units with roll top work surface, single stainless steel sink/drainer unit, single oven with electric hob and extractor fan above, integrated fridge/freezer, space for washing machine, cupboard housing hot water tank with slatted shelves, part tiled walls and tiled floor, floating shelf, underfloor heating