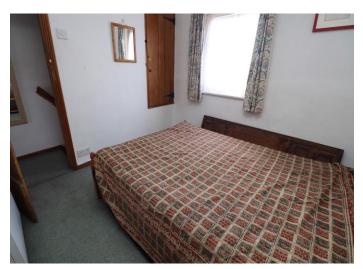

## **BEDROOM**

9' 9" x 8' 11" (2.97m x 2.72m) 2nd Floor. Window to rear, centre light, carpet, electric heater, double bed, drawer unit, cupboard