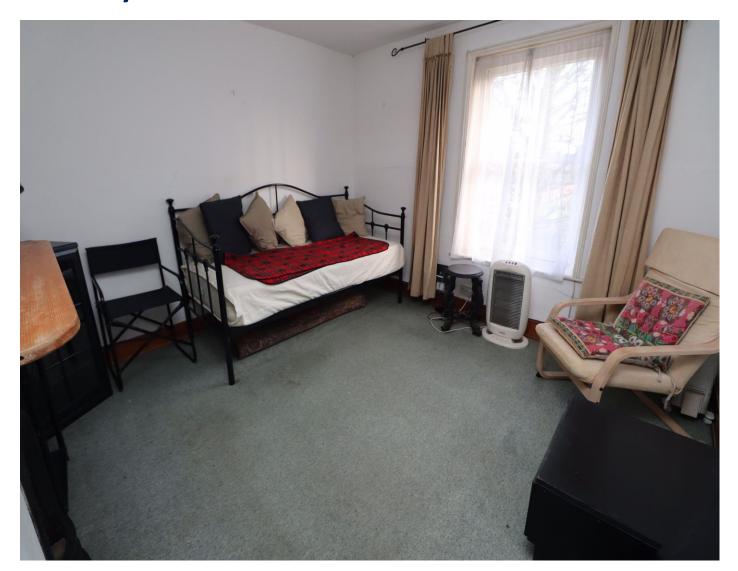

## LOUNGE

10' 0" x 11' 5" (3.05m x 3.48m)2nd Floor. Window to front, centre light, carpet, electric heater, sofa/day bed, chair, tv unit