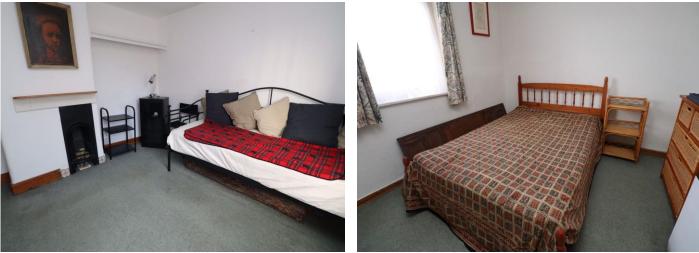

## LOUNGE

10' 0" x 11' 5" (3.05m x 3.48m)2nd Floor. Window to front, centre light, carpet, electric heater, sofa/day bed, chair, tv unit

## **BEDROOM**

9' 9" x 8' 11" (2.97m x 2.72m) 2nd Floor. Window to rear, centre light, carpet, electric heater, double bed, drawer unit, cupboard