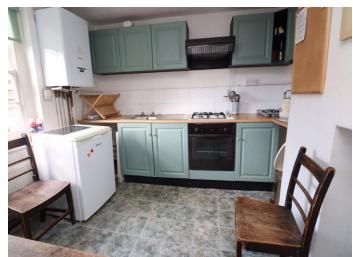

## **KITCHEN**

9' 8" x 8' 10" (2.94m x 2.69m) 1st Floor. Window to rear, vinyl flooring, centre light, radiator, fitted kitchen comprising fitted wall and base units, sink and drainer, gas hob with electric oven, fridge freezer, table and chairs, cutlery and crockery