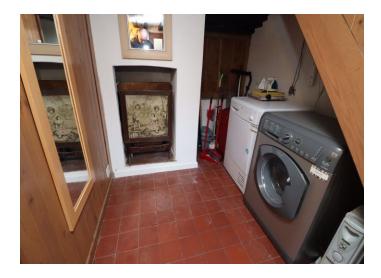

## **UTILITY ROOM**

8' 2'' x 4' 0'' (2.49m x 1.22m)

Tiled flooring, centre light, washing machine, space for tumble dryer. Ceiling height 5'7"