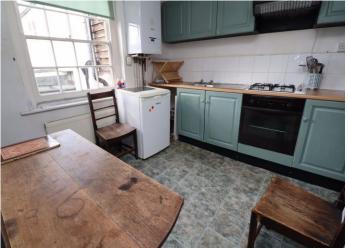

## **KITCHEN**

9' 8" x 8' 10" (2.94m x 2.69m) 1st Floor. Window to rear, vinyl flooring, centre light, radiator, fitted kitchen comprising fitted wall and base units, sink and drainer, gas hob with electric oven, fridge freezer, table and chairs, cutlery and crockery