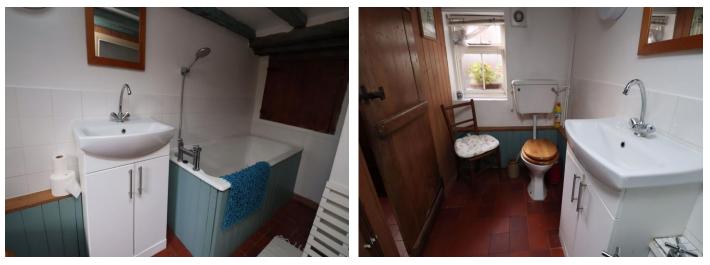

## **BATHROOM**

10' 6" x 4' 6" (3.20m x 1.37m) Tiled flooring, window to rear, wall mounted lights, panelled bath with shower, LLWC, vanity unit. Ceiling height 5'7"