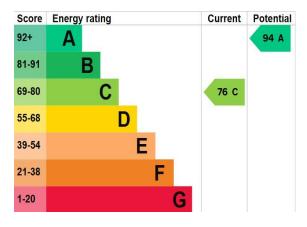

Bungalow and Annexe serviced via shared:

- Central Heating Oil Tank
- Mains Drainage
- Fibre Broadband

19' 7" x 11' 7" (5.96m x 3.53m)

KITCHEN/DINING/FAMILY ROOM 35' 2" x 12' 2" (10.72m x 3.70m)

10' 4" x 6' 2" (3.15m x 1.88m)

**UTILITY/BOOT ROOM** 

### **SHOWER ROOM**

10' 3" x 5' 11" (3.12m x 1.80m)

12' 9" x 11' 2" (3.88m x 3.40m)

# **CLOAKROOM**

8' 0" x 3' 10" (2.44m x 1.17m)

# STUDY/RECEPTION ROOM

11' 10" x 10' 2" (3.60m x 3.10m)

## **BEDROOM ONE**

12' 5" x 10' 1" (3.78m x 3.07m)

### **EN-SUITE SHOWER ROOM**

10' 1" x 3' 3" (3.07m x 0.99m)

### **BEDROOM TWO**

12' 2" x 10' 5" (3.71m x 3.17m)

#### **BEDROOM THREE**

10' 11" x 8' 11" (3.32m x 2.72m)

### **FAMILY BATHROOM**

10' 5" x 8' 5" (3.17m x 2.56m)

#### Annexe

- Utilities fed from the main bungalow

















**Total Floor Space 1858 Sq Ft (sts)** 











9 Osbornes Court, Victoria Place Brightlingsea, Essex CO7 0EB

Tel: 01206 302288

property@townandcountryresidential.co.uk warm town and country recidential could