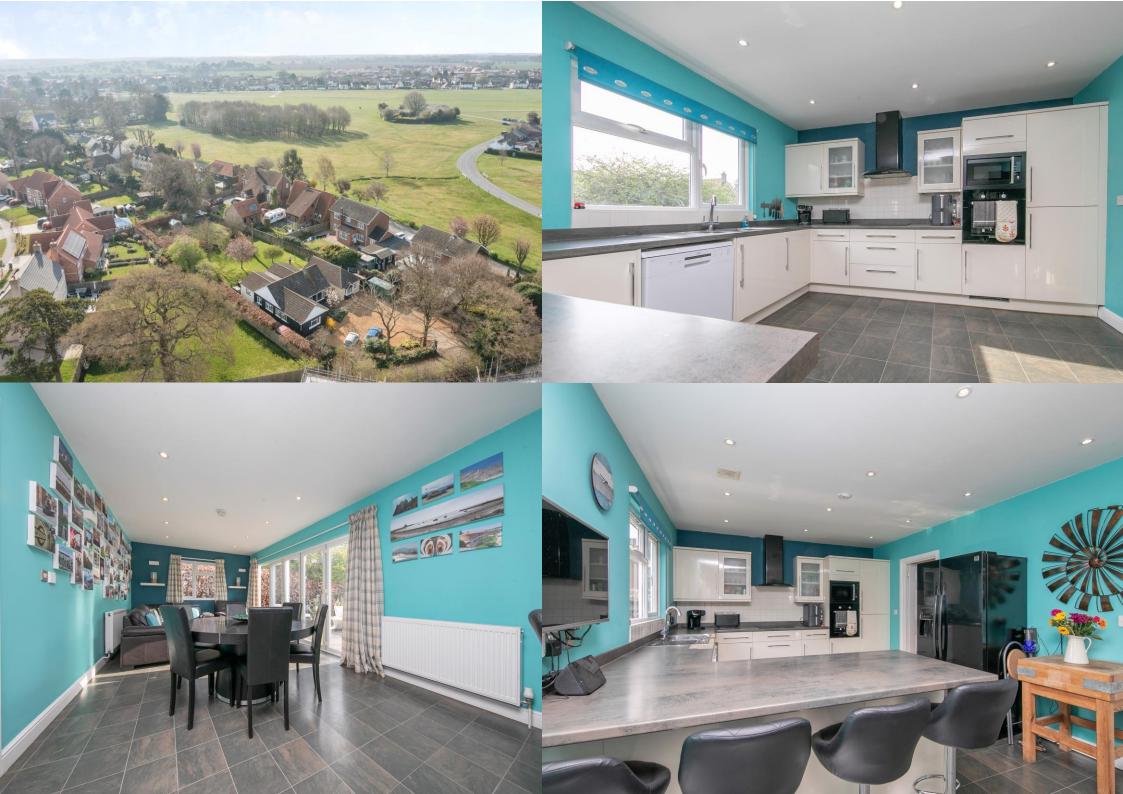

Welcome to Cedarwood. Guide Price £600,000-£615,000

Nestled on an established plot located in a prime position just off the renowned Great Bentley Village Green, this superior home and annexe offers an impressive 1,858 square ft of versatile living space spread over one level. The main bungalow offers well proportioned and extensive family accommodation that can be configured according to lifestyle. Highlights include a splendid 35ft open plan fully equipped kitchen/dining/family room with Bi-fold doors, perfect for entertaining, which takes in the incredible views from the garden. Off the kitchen you will find a large utility/boot room and cloakroom. A further sitting room (or bedroom), study and two bathrooms, one being En-Suite to the principal bedroom, plus plenty of storage completes the main home.

Positioned on a private road, the property further benefits from an abundance of off road parking and has plenty of space for boat/motorhome storage if required. Ideally located, with Great Bentley's famous 43 acre Village Green reported as one of the largest village greens in England on the doorstep, hosting Cricket and sporting events alongside the numerous community fates, shows and activities, provides the perfect solution for commuters seeking a rural life style yet the convenience and accessibility to transport links.

Great Bentley Train Station with links to London Liverpool Street is just a short stroll as is the Village delicatessens and bakers, hairdressers and beauty salon, Bistro Pub and Tesco Express Store. Property of this calibre, together with an impressive detached Annexe rarely reaches the open market for sale.