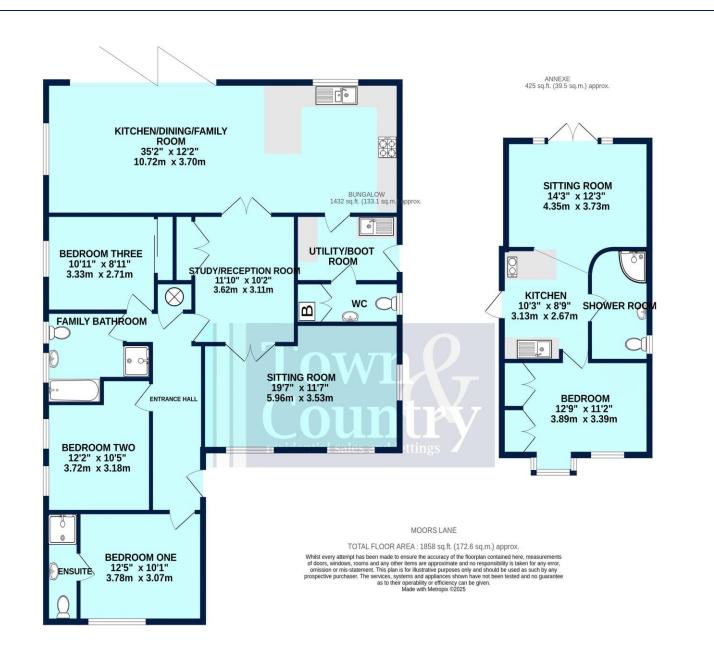

Welcome to Cedarwood. Guide Price £600,000-£615,000

Nestled on an established plot located in a prime position just off the renowned Great Bentley Village Green, this superior home and annexe offers an impressive 1,858 square ft of versatile living space spread over one level. The main bungalow offers well proportioned and extensive family accommodation that can be configured according to lifestyle. Highlights include a splendid 35ft open plan fully equipped kitchen/dining/family room with Bi-fold doors, perfect for entertaining, which takes in the incredible views from the garden. Off the kitchen you will find a large utility/boot room and cloakroom. A further sitting room (or bedroom), study and two bathrooms, one being En-Suite to the principal bedroom, plus plenty of storage completes the main home.

The spacious purpose-built Annexe, benefits from a spectacular vaulted ceiling in the lounge with large patio doors, leading to its own private patio which overlooks the garden, and is completely self contained. A contemporary kitchen, shower room and large double bedroom complete this thoughtfully designed space which is not only a compliment to the main bungalow, but also provides a multitude of options including work from home, guest/family accommodation or indeed Air B and B(stp).

#### **ENTRANCE HALL**

#### **SITTING ROOM**

## **KITCHEN**

**BEDROOM** 

10' 3" x 8' 9" (3.12m x 2.66m)

Main Bungalow and Annexe serviced via shared:

- Central Heating Oil Tank
- Mains Drainage
- Fibre Broadband

19' 7" x 11' 7" (5.96m x 3.53m)

KITCHEN/DINING/FAMILY ROOM 35' 2" x 12' 2" (10.72m x 3.70m)

# STUDY/RECEPTION ROOM

11' 10" x 10' 2" (3.60m x 3.10m)

## **BEDROOM ONE**

12' 5" x 10' 1" (3.78m x 3.07m)

### **EN-SUITE SHOWER ROOM**

10' 1" x 3' 3" (3.07m x 0.99m)

### **BEDROOM TWO**

12' 2" x 10' 5" (3.71m x 3.17m)

#### **BEDROOM THREE**

10' 11" x 8' 11" (3.32m x 2.72m)

### **FAMILY BATHROOM**

10' 5" x 8' 5" (3.17m x 2.56m)