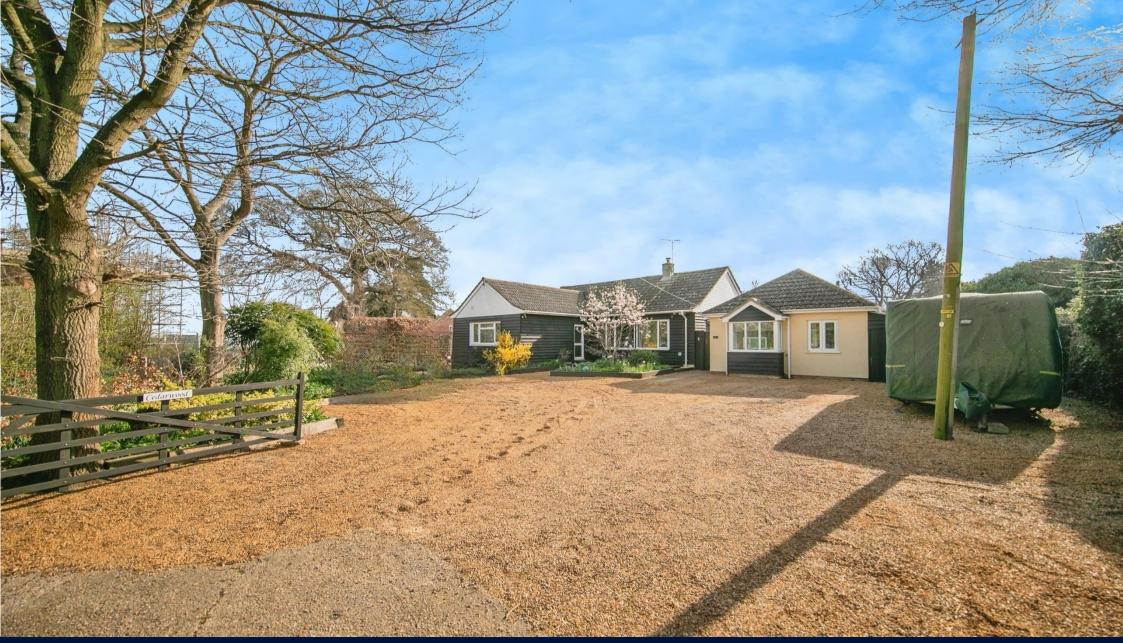

oGuide Price £600,000-£615,000 Freehold Moors Lane, Great Bentley, CO7 8QN

A RARE OPPORTUNITY TO PURCHASE AN OUTSTANDING THREE/FOUR BEDROOM DETACHED BUNGALOW WITH SEPARATE ONE BEDROOM CHARMING, PURPOSE BUILT ANNEXE, SET IN BEAUTIFUL GROUNDS OF JUST UNDER HALF AN ACRE.

Welcome to Cedarwood. Guide Price £600,000-£615,000

Nestled on an established plot located in a prime position just off the renowned Great Bentley Village Green, this superior home and annexe offers an impressive 1,858 square ft of versatile living space spread over one level. The main bungalow offers well proportioned and extensive family accommodation that can be configured according to lifestyle. Highlights include a splendid 35ft open plan fully equipped kitchen/dining/family room with Bi-fold doors, perfect for entertaining, which takes in the incredible views from the garden. Off the kitchen you will find a large utility/boot room and cloakroom. A further sitting room (or bedroom), study and two bathrooms, one being En-Suite to the principal bedroom, plus plenty of storage completes the main home.

Positioned on a private road, the property further benefits from an abundance of off road parking and has plenty of space for boat/motorhome storage if required. Ideally located, with Great Bentley's famous 43 acre Village Green reported as one of the largest village greens in England on the doorstep, hosting Cricket and sporting events alongside the numerous community fates, shows and activities, provides the perfect solution for commuters seeking a rural life style yet the convenience and accessibility to transport links.