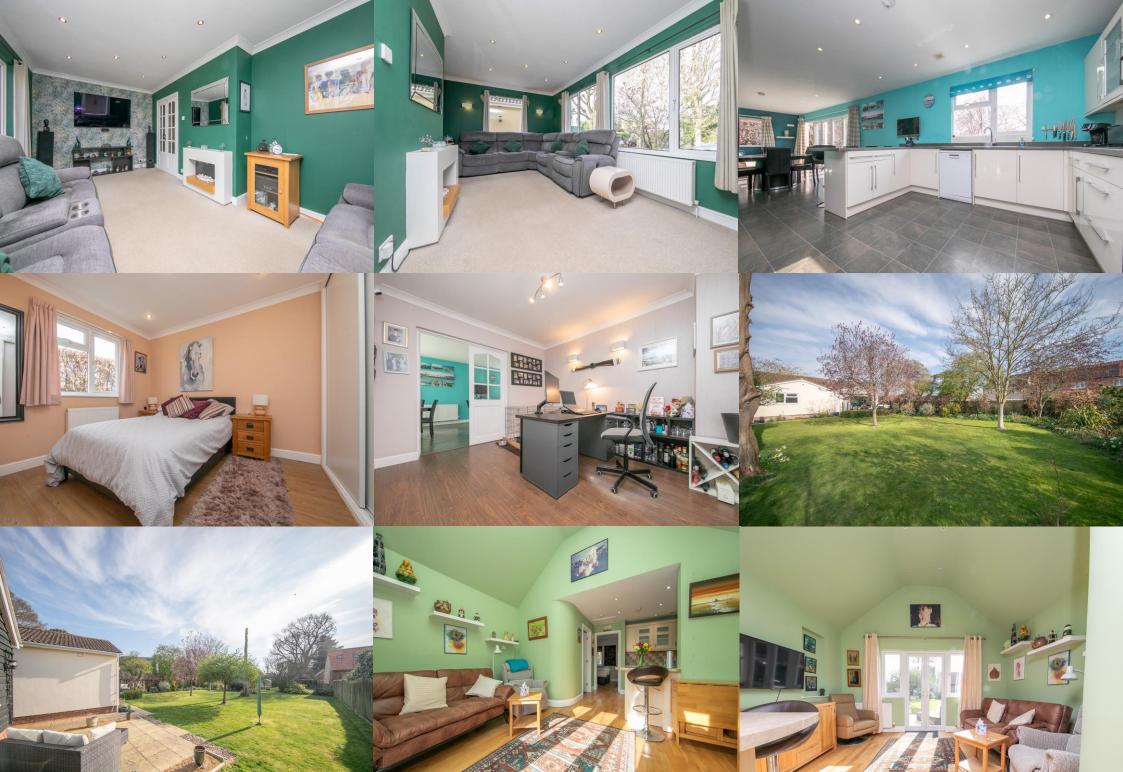

Welcome to Cedarwood. Guide Price £600,000-£615,000

Nestled on an established plot located in a prime position just off the renowned Great Bentley Village Green, this superior home and annexe offers an impressive 1,858 square ft of versatile living space spread over one level. The main bungalow offers well proportioned and extensive family accommodation that can be configured according to lifestyle. Highlights include a splendid 35ft open plan fully equipped kitchen/dining/family room with Bi-fold doors, perfect for entertaining, which takes in the incredible views from the garden. Off the kitchen you will find a large utility/boot room and cloakroom. A further sitting room (or bedroom), study and two bathrooms, one being En-Suite to the principal bedroom, plus plenty of storage completes the main home.

The spacious purpose-built Annexe, benefits from a spectacular vaulted ceiling in the lounge with large patio doors, leading to its own private patio which overlooks the garden, and is completely self contained. A contemporary kitchen, shower room and large double bedroom complete this thoughtfully designed space which is not only a compliment to the main bungalow, but also provides a multitude of options including work from home, guest/family accommodation or indeed Air B and B(stp).

The extensive rear garden has been beautifully designed and landscaped by the current owner and meticulously maintained. A raised decked sun terrace directly off the family room with steps down to the extensive lawned garden which is fully stocked with mature trees and shrubbery, seasonal planting and a vegetable patch.