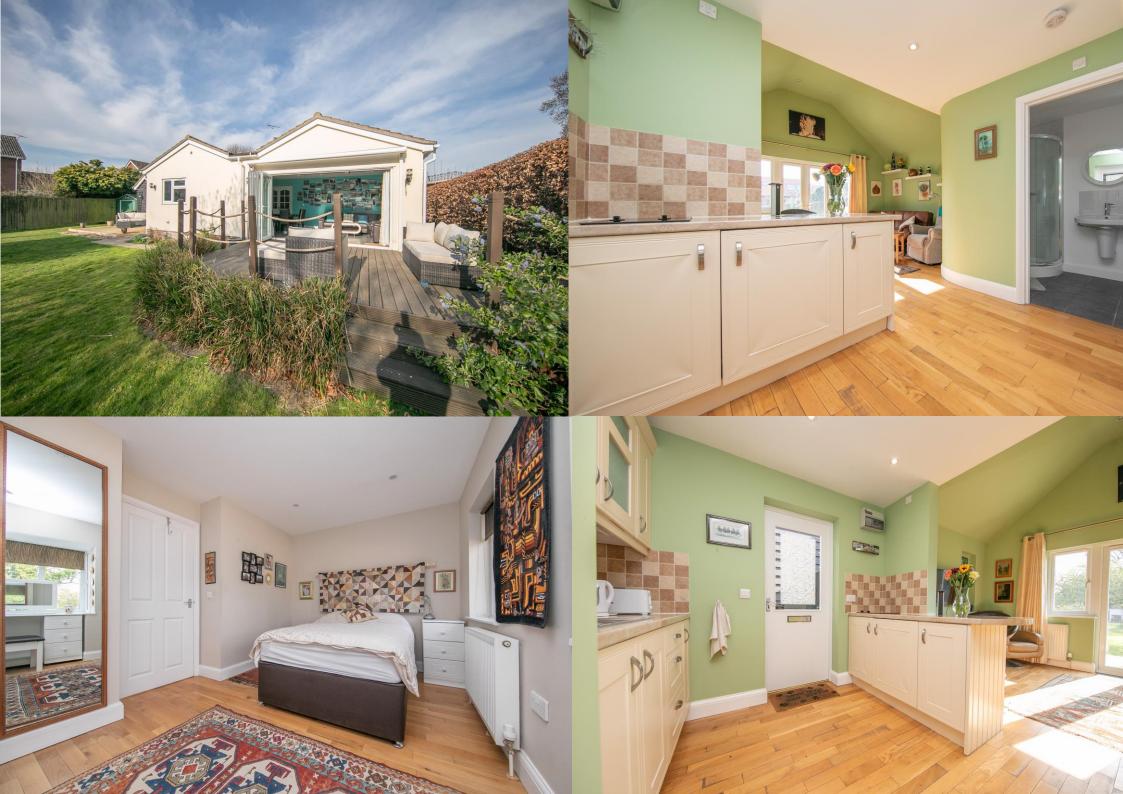

The spacious purpose-built Annexe, benefits from a spectacular vaulted ceiling in the lounge with large patio doors, leading to its own private patio which overlooks the garden, and is completely self contained. A contemporary kitchen, shower room and large double bedroom complete this thoughtfully designed space which is not only a compliment to the main bungalow, but also provides a multitude of options including work from home, guest/family accommodation or indeed Air B and B(stp).

## **SELF-CONTAINED ANNEXE**