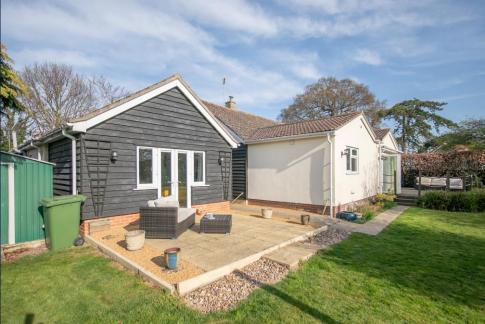

The spacious purpose-built Annexe, benefits from a spectacular vaulted ceiling in the lounge with large patio doors, leading to its own private patio which overlooks the garden, and is completely self contained. A contemporary kitchen, shower room and large double bedroom complete this thoughtfully designed space which is not only a compliment to the main bungalow, but also provides a multitude of options including work from home, guest/family accommodation or indeed Air B and B(stp).

The extensive rear garden has been beautifully designed and landscaped by the current owner and meticulously maintained. A raised decked sun terrace directly off the family room with steps down to the extensive lawned garden which is fully stocked with mature trees and shrubbery, seasonal planting and a vegetable patch.