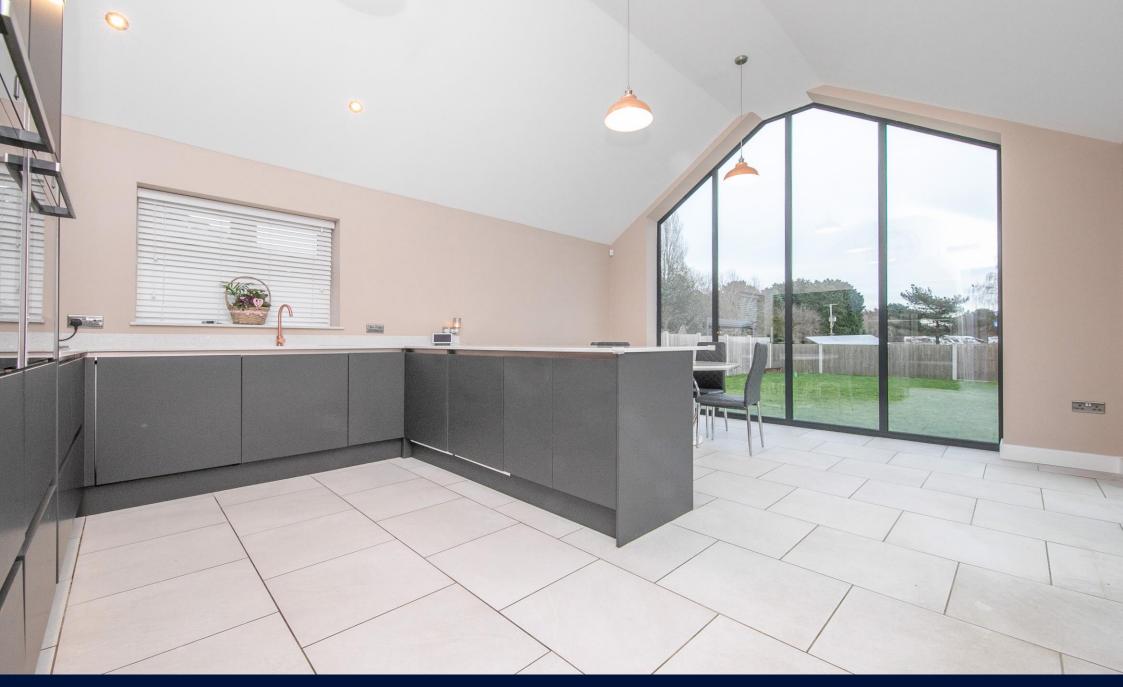

Finished to an exacting standard with the finest of fittings throughout, the generous accommodation offers flexible configuration according to lifestyle. To the rear of this prestigious home, the contemporary vaulted kitchen/breakfast room with a comprehensive range of Neff integrated appliances, highlights the most remarkable show stopping floor to ceiling "glazed wall, and along with the living room complete with Bi-fold doors, takes in the wonderful uninterrupted views over the paddock.

Everything about the build quality and design of this home has been meticulously considered. Highlights include Oak internal doors, Bespoke designer matt grey fitted kitchen and utility room with integrated appliances, underfloor air sourced heating, air conditioning and alarm system.