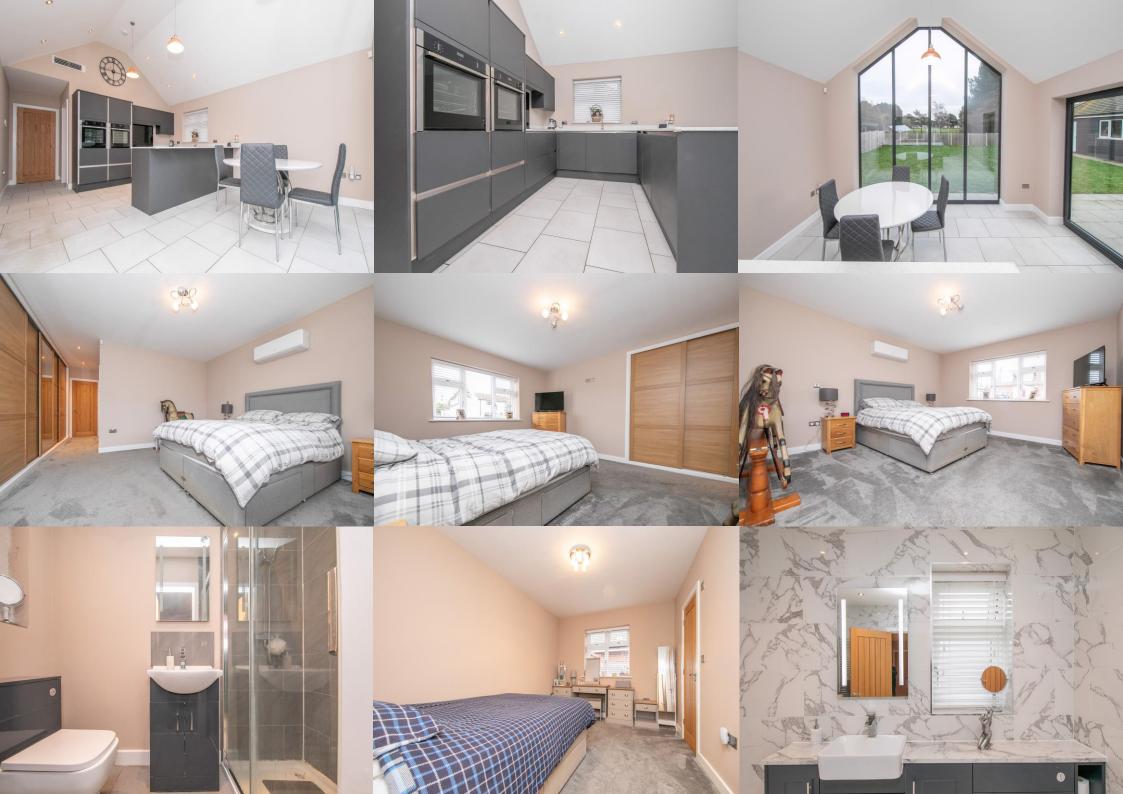

Off of the hallway, you will find four double bedrooms. A large principal bedroom is complete with dressing area and wall to wall fitted wardrobes plus a sizeable En-suite shower room. Three further double bedrooms - one with En-suite shower room, plus a family bathroom and cloakroom, all of which have a hotel luxury look and feel, offer well proportioned living space for the family.

Everything about the build quality and design of this home has been meticulously considered. Highlights include Oak internal doors, Bespoke designer matt grey fitted kitchen and utility room with integrated appliances, underfloor air sourced heating, air conditioning and alarm system.