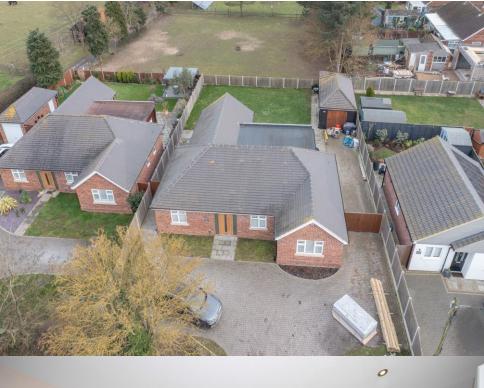

#### \*\*\*\*\*RARELY AVAILBLE LOCATION\*\*\*\*\*

Tucked away, approached by a country lane, you will find The Meadows. An individually designed, show home condition, 5 year old luxury four bedroom DETACHED BUNGALOW built by a renowned local builder, with over 1600 sq ft of meticulously planned living space enjoying the most beautiful PADDOCK VIEWS.

A garage and beautifully block paved and landscaped frontage is not only an attractive feature upon approach, but allows for the practicality of parking. This home really does offer a chance to live in in a property that has been thoughtfully designed with its surroundings in mind, and in an idyllic location which is just a few minutes drive to the Marina, schools and bustling Brightlingsea Town high Street and eateries.