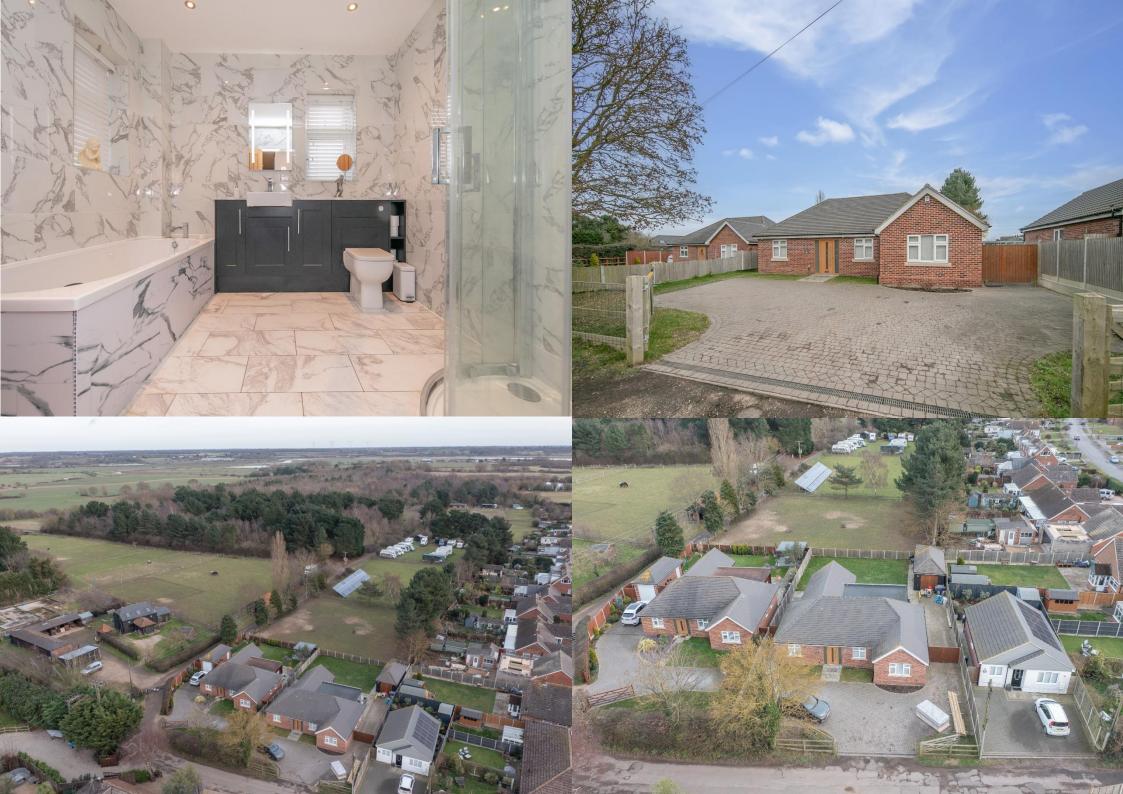

Off of the hallway, you will find four double bedrooms. A large principal bedroom is complete with dressing area and wall to wall fitted wardrobes plus a sizeable En-suite shower room. Three further double bedrooms - one with En-suite shower room, plus a family bathroom and cloakroom, all of which have a hotel luxury look and feel, offer well proportioned living space for the family.

A garage and beautifully block paved and landscaped frontage is not only an attractive feature upon approach, but allows for the practicality of parking. This home really does offer a chance to live in in a property that has been thoughtfully designed with its surroundings in mind, and in an idyllic location which is just a few minutes drive to the Marina, schools and bustling Brightlingsea Town high Street and eateries.

GARAGE WITH ATTACHED WORKSHED

AGENT'S NOTES THE PROPERTY BENEFITS FROM:

AIR FLOW UNDERFLOOR HEATING THROUGHOUT

DOUBLE GLAZING

SEWAGE FILTRATION SYSTEM (NOT ON MAINS DRAINAGE)

ALARM SECURITY AND SENSORS

AIR CONDITIONING UNITS IN LIVING ROOM & PRINCIPAL BEDROOM