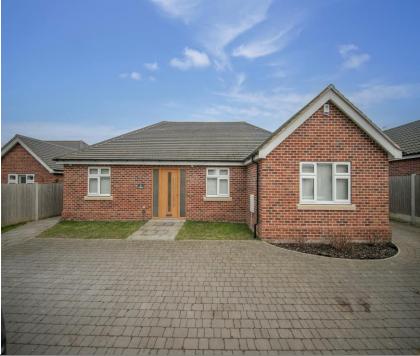

#### \*\*\*\*\*RARELY AVAILBLE LOCATION\*\*\*\*\*

Tucked away, approached by a country lane, you will find The Meadows. An individually designed, show home condition, 5 year old luxury four bedroom DETACHED BUNGALOW built by a renowned local builder, with over 1600 sq ft of meticulously planned living space enjoying the most beautiful PADDOCK VIEWS.

A garage and beautifully block paved and landscaped frontage is not only an attractive feature upon approach, but allows for the practicality of parking. This home really does offer a chance to live in in a property that has been thoughtfully designed with its surroundings in mind, and in an idyllic location which is just a few minutes drive to the Marina, schools and bustling Brightlingsea Town high Street and eateries.