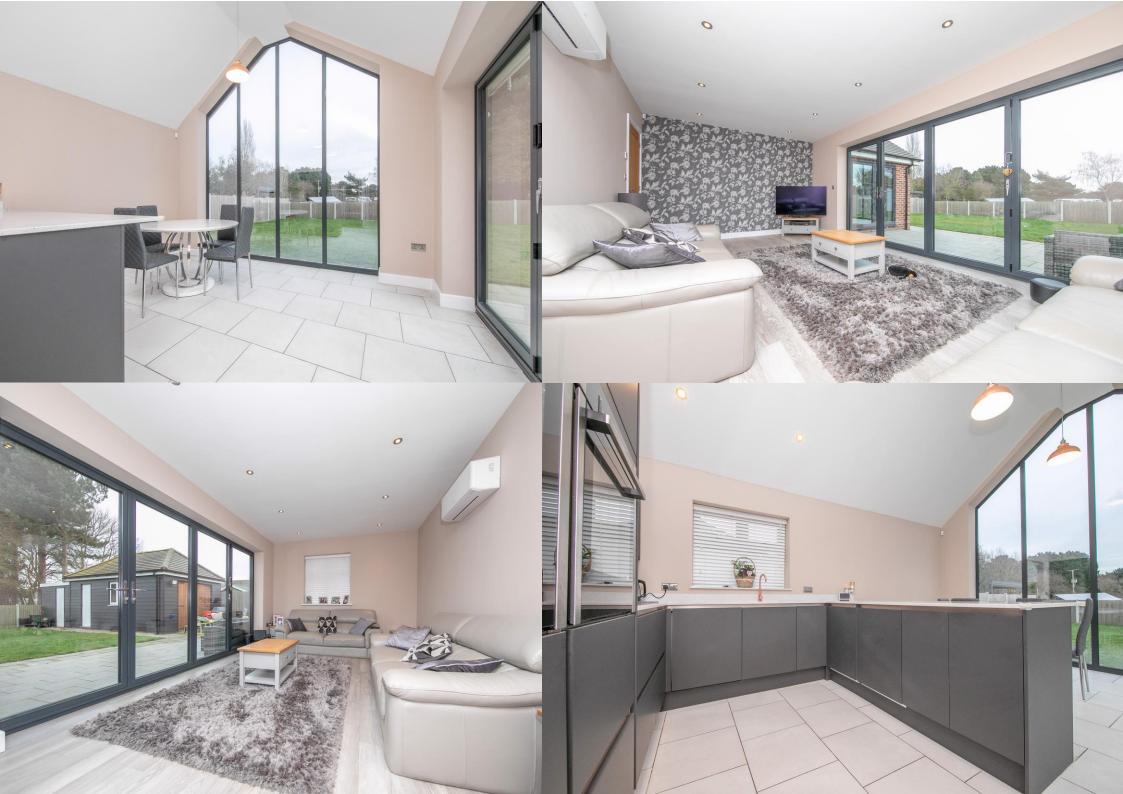

Finished to an exacting standard with the finest of fittings throughout, the generous accommodation offers flexible configuration according to lifestyle. To the rear of this prestigious home, the contemporary vaulted kitchen/breakfast room with a comprehensive range of Neff integrated appliances, highlights the most remarkable show stopping floor to ceiling "glazed wall, and along with the living room complete with Bi-fold doors, takes in the wonderful uninterrupted views over the paddock.

Everything about the build quality and design of this home has been meticulously considered. Highlights include Oak internal doors, Bespoke designer matt grey fitted kitchen and utility room with integrated appliances, underfloor air sourced heating, air conditioning and alarm system.