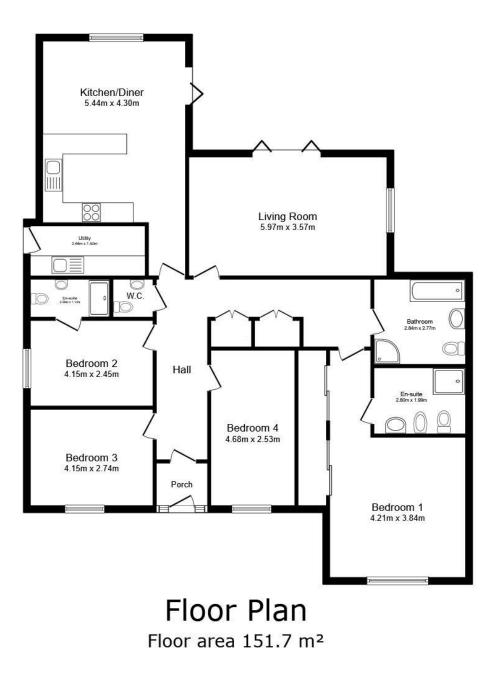

#### **ACCOMMODATION:**

**PORCH** 

#### **HALLWAY**

LIVING ROOM

**UTILITY ROOM** 

**CLOAKROOM** 

19' 7'' x 11' 9'' (5.97m x 3.57m)

**KITCHEN/DINING ROOM** 

11' 4'' x 4' 11'' (3.45m x 1.5m)

m) <u>BEDROOM TWO</u> 13' 7'' x 8' 0'' (4.15m x 2.45m)

17' 10'' x 14' 1'' (5.44m x 4.30m) **EN-SUITE SHOWER ROOM** 7' 6'' x 4' 11'' (2.29m x 1.5m)

> BEDROOM THREE 13' 7'' x 9' 0'' (4.15m x 2.74m)

PRINCIPAL BEDROOM ONE WITH DRESSING AREA

**EN-SUITE SHOWER ROOM** 

9' 2" x 6' 6" (2.80m x 1.99m)

13' 10" x 12' 7" (4.21m x 3.84m)

BEDROOM FOUR 15' 4'' x 8' 4'' (4.68m x 2.53m)

FAMILY BATHROOM 9' 4'' x 9' 1'' (2.84m x 2.77m)

**Highlight from the Owners** 

Our favourite spot is to sit in the kitchen with its beautiful glass window allowing us to watch the most stunning sun rises each morning, while watching the horses and the wildlife behind us it's the perfect start to our day. **EXTERIOR** 

GARAGE WITH ATTACHED WORKSHED

AGENT'S NOTES THE PROPERTY BENEFITS FROM:

AIR FLOW UNDERFLOOR HEATING THROUGHOUT

DOUBLE GLAZING

SEWAGE FILTRATION SYSTEM (NOT ON MAINS DRAINAGE)

ALARM SECURITY AND SENSORS

AIR CONDITIONING UNITS IN LIVING ROOM & PRINCIPAL BEDROOM

### TOTAL: 151.7 m<sup>2</sup>

This floor plan is for illustrative purposes only. It is not drawn to scale. Any measurements, floor areas (including any total floor area), openings and orientations are approximate. No details are guaranteed, they cannot be relied upon for any purpose and do not form any part of any agreement. No liability is taken for any error, omission or misstatement. A party must rely upon its own inspection(s). Powered by www.Propertybox.io