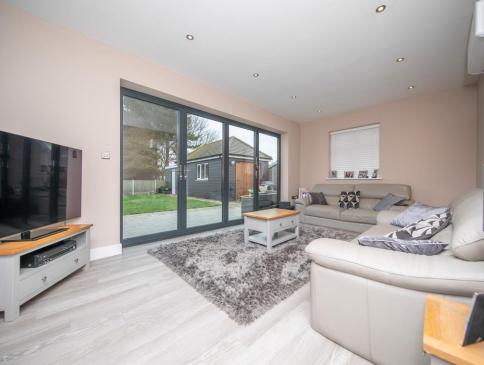

Finished to an exacting standard with the finest of fittings throughout, the generous accommodation offers flexible configuration according to lifestyle. To the rear of this prestigious home, the contemporary vaulted kitchen/breakfast room with a comprehensive range of Neff integrated appliances, highlights the most remarkable show stopping floor to ceiling "glazed wall, and along with the living room complete with Bi-fold doors, takes in the wonderful uninterrupted views over the paddock.