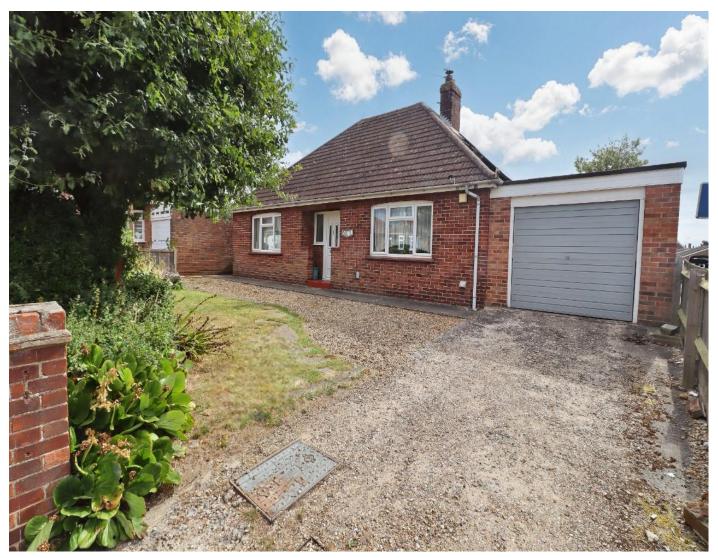

- DETACHED BUNGALOW
- RECENTLEY DECORATED
- NEW FLOORING THROUGHOUT
- TWO DOUBLE BEDROOMS
- SPACIOUS LOUNGE
- GOOD SIZED KITCHEN
- FAMILY BATHROOM
- MATURE REAR GARDEN
- OFF ROAD PARKING & GARAGE
- MINUTES WALK TO TOWN CENTRE

## \*\* TWO BEDROOM DETACHED BUNGALOW CLOSE TO TOWN CENTRE \*\*

This bungalow had been recently decorated with new carpets and flooring fitted. There is a spacious lounge, two double bedrooms, family bathroom and spacious kitchen. To the front you have off road parking as well as a garage with an electric door. At the rear there is a mature garden laid to lawn with shrubs as well as a patio area and garden shed.

# **OUTSIDE**

FRONT Walled front garden with mature shrubs and laid to lawn, off road parking, single garage with electric garage door and with light and power, access to rear garden

REAR Laid to lawn, small pond, mature tress and shrubs, garden shed, access to road