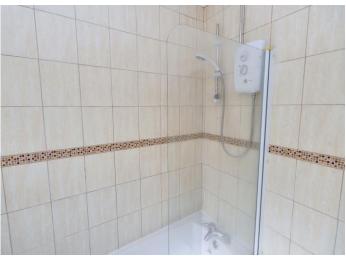

# **FAMILY BATHROOM**

Obscured window to rear, tiled flooring, centre light, panelled bath with electric shower over, low level WC, pedestal wash hand basin, partially tiled walls, heated towel rail