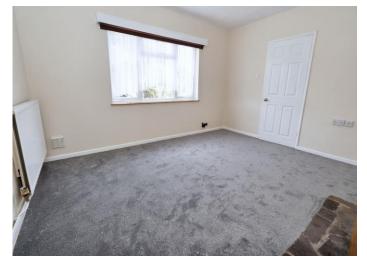

#### **BEDROOM ONE**

11' 11" x 13' 8" (3.63m x 4.16m)

Window to front, brand new carpet, centre light, radiator