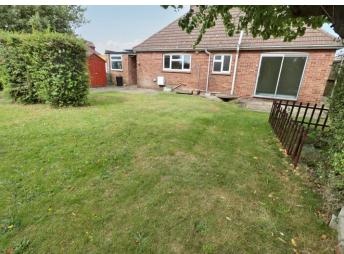

# **OUTSIDE**

FRONT Walled front garden with mature shrubs and laid to lawn, off road parking, single garage with electric garage door and with light and power, access to rear garden

REAR Laid to lawn, small pond, mature tress and shrubs, garden shed, access to road