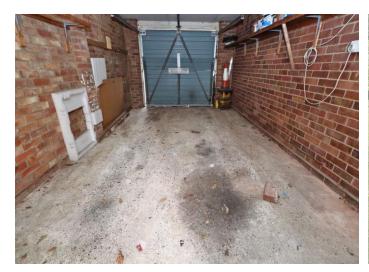

# **OUTSIDE**

FRONT Walled front garden with mature shrubs and laid to lawn, off road parking, single garage with electric garage door and with light and power, access to rear garden

REAR Laid to lawn, small pond, mature tress and shrubs, garden shed, access to road