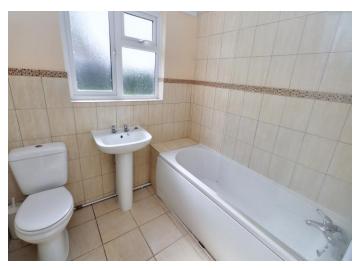

# **FAMILY BATHROOM**

Obscured window to rear, tiled flooring, centre light, panelled bath with electric shower over, low level WC, pedestal wash hand basin, partially tiled walls, heated towel rail