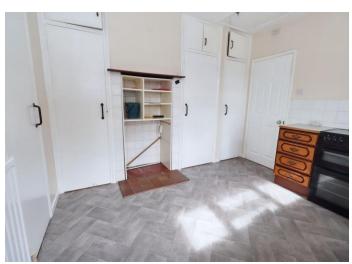

#### **KITCHEN**

10' 4" x 11' 11" (3.15m x 3.63m)

Window to rear, door to side, new vinyl flooring, centre light, radiator, range of base units, electric cooker/oven, stainless steel sink/drainer, space for washing machine, dishwasher, fridge/freezer, three storage cupboards, larder, loft access