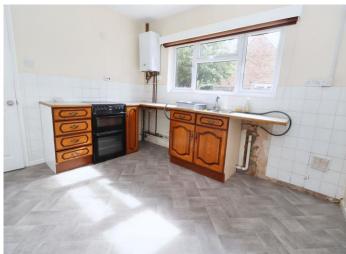

#### **KITCHEN**

10' 4" x 11' 11" (3.15m x 3.63m)

Window to rear, door to side, new vinyl flooring, centre light, radiator, range of base units, electric cooker/oven, stainless steel sink/drainer, space for washing machine, dishwasher, fridge/freezer, three storage cupboards, larder, loft access