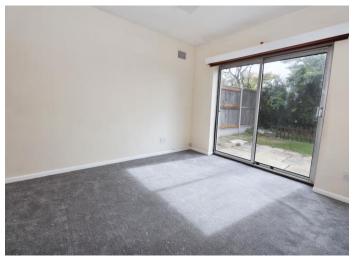

## **BEDROOM TWO**

12' 1" x 11' 0" (3.68m x 3.35m)

Patio doors to rear, brand new carpet, centre light, radiator