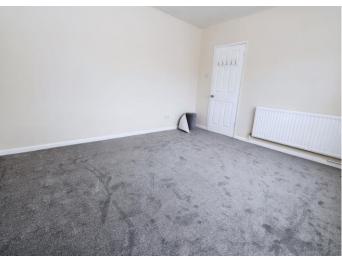

#### **BEDROOM ONE**

11' 11" x 13' 8" (3.63m x 4.16m)

Window to front, brand new carpet, centre light, radiator