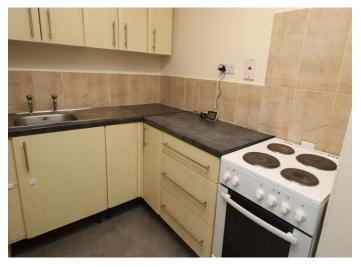

## **KITCHEN**

7' 2" x 6' 8" (2.18m x 2.03m)

Vinyl flooring, centre light, range of wall and base units, stainless steel sink/drainer, electric cooker, space for washing machine