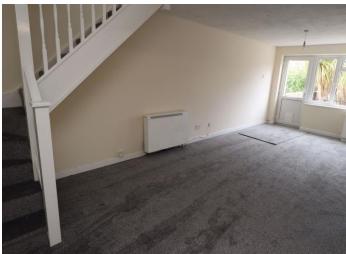

## **LOUNGE**

25' 3" x 9' 7" (7.69m x 2.92m)

Window and door to front, brand new carpet, centre light, stairs to first floor