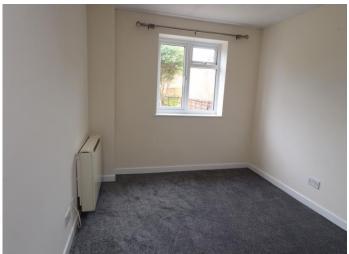

# **BEDROOM TWO**

9' 10" x 9' 1" (2.99m x 2.77m)

Window to front, brand new carpet, centre light