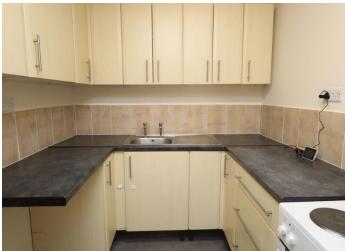

## **KITCHEN**

7' 2" x 6' 8" (2.18m x 2.03m)

Vinyl flooring, centre light, range of wall and base units, stainless steel sink/drainer, electric cooker, space for washing machine