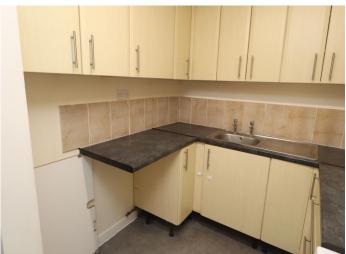

## **KITCHEN**

7' 2" x 6' 8" (2.18m x 2.03m)

Vinyl flooring, centre light, range of wall and base units, stainless steel sink/drainer, electric cooker, space for washing machine