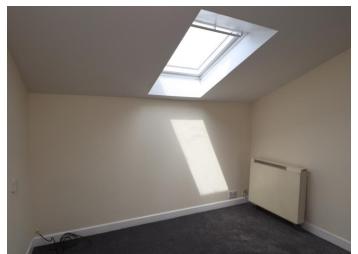

# **BEDROOM ONE**

14' 10" narrowing to 9' 4" x 9' 7" (4.52m narrowing to 2.84m x 2.92m)

"L" shaped room, velux roof light, brand new carpet, centre light, door to storage room