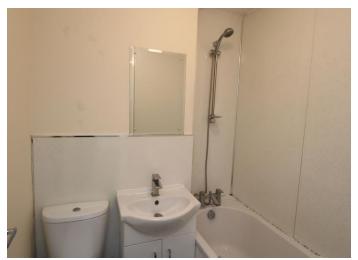

# **BATHROOM**

5' 10" x 5' 11" (1.78m x 1.80m)

Vinyl flooring, centre light, panelled bath with shower over, low level WC, vanity unit, partially tiled walls