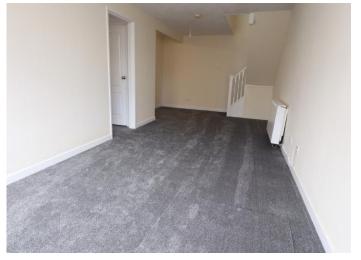

## **LOUNGE**

25' 3" x 9' 7" (7.69m x 2.92m)

Window and door to front, brand new carpet, centre light, stairs to first floor