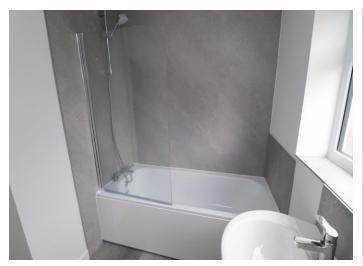

# **BATHROOM**

5' 6" x 7' 11" (1.68m x 2.41m)

Obscured window to side, grey laminate flooring, centre light, panelled bath with wall mounted shower over, low level WC, pedestal wash hand basin, heated towel rail