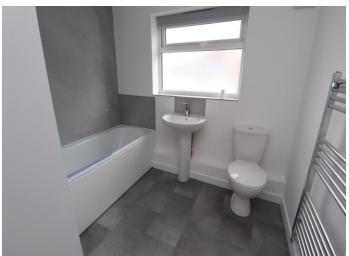

# **BATHROOM**

5' 6" x 7' 11" (1.68m x 2.41m)

Obscured window to side, grey laminate flooring, centre light, panelled bath with wall mounted shower over, low level WC, pedestal wash hand basin, heated towel rail