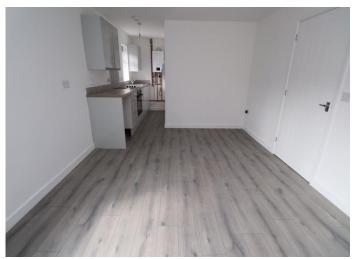

# **KITCHEN / LOUNGE**

22' 9" x 11' 0" narrowing to 4' 2" (6.93m x 3.35m narrowing to 1.27m)

Two windows to rear, grey laminate flooring, centre lights, radiator, range of wall and base units, integrated electric hob and oven, stainless steel sink/drainer, space for washing machine and fridge/freezer, wall mounted boiler