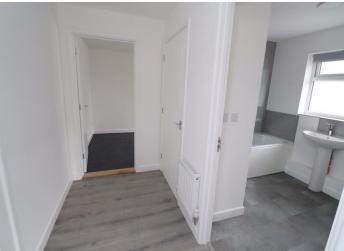

# **ENTRANCE HALL**

Grey laminate flooring, centre light, radiator, storage cupboard