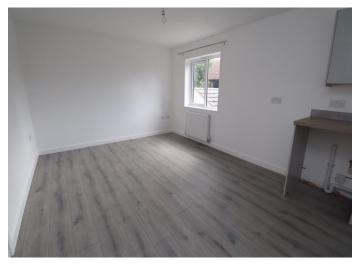

# **BEDROOM**

12' 3" x 7' 11" (3.73m x 2.41m)

Window to side, grey carpet, centre light, radiator