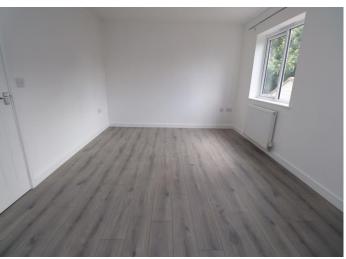

# **BEDROOM**

12' 3" x 7' 11" (3.73m x 2.41m)

Window to side, grey carpet, centre light, radiator