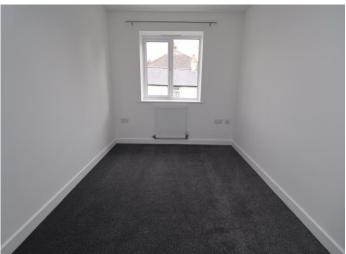

# **BEDROOM**

12' 3" x 7' 11" (3.73m x 2.41m)

Window to side, grey carpet, centre light, radiator