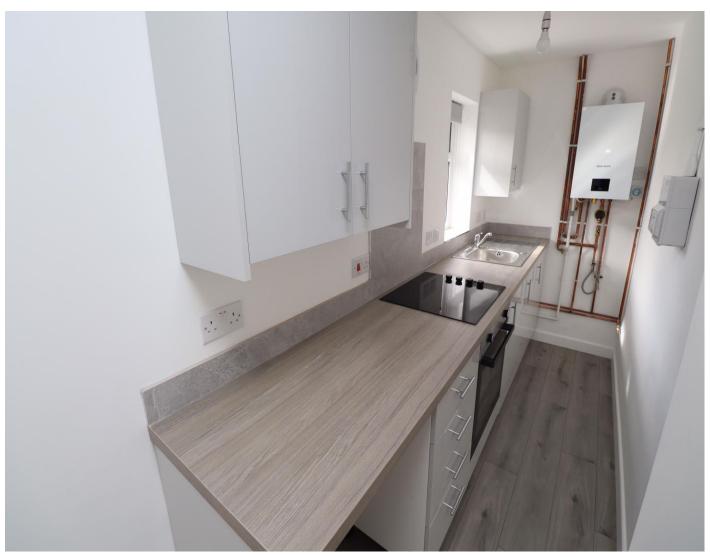

# **KITCHEN / LOUNGE**

22' 9" x 11' 0" narrowing to 4' 2" (6.93m x 3.35m narrowing to 1.27m)

Two windows to rear, grey laminate flooring, centre lights, radiator, range of wall and base units, integrated electric hob and oven, stainless steel sink/drainer, space for washing machine and fridge/freezer, wall mounted boiler