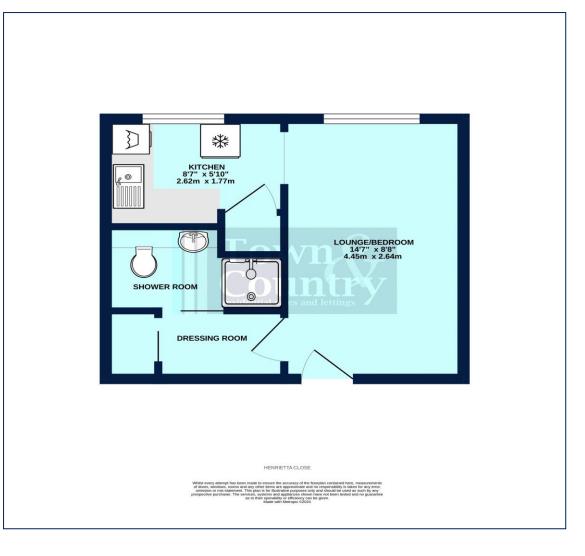

## LOUNGE/BEDROOM

# 14' 7" x 8' 8" (4.44m x 2.64m)

Window to front, laminate flooring, centre light, electric heater, fold down bed in cupboard.

#### **KITCHEN**

# 8' 7'' x 5' 10'' (2.61m x 1.78m)

Window to front, laminate flooring, centre light. Range of wall and base units incorporating electric hob, washing machine, fridge/freezer, microwave, stainless steel sink/drainer.

### SHOWER ROOM

8' 6" x 4' 0" (2.59m x 1.22m) Tiled flooring, centre light. Vanity unit incorporating toilet, shower cubicle with electric shower, partially tiled walls.

### DRESSING ROOM

6' 7" x 3' 11" (2.01m x 1.19m) Carpet flooring, centre light, fitted wardrobe.