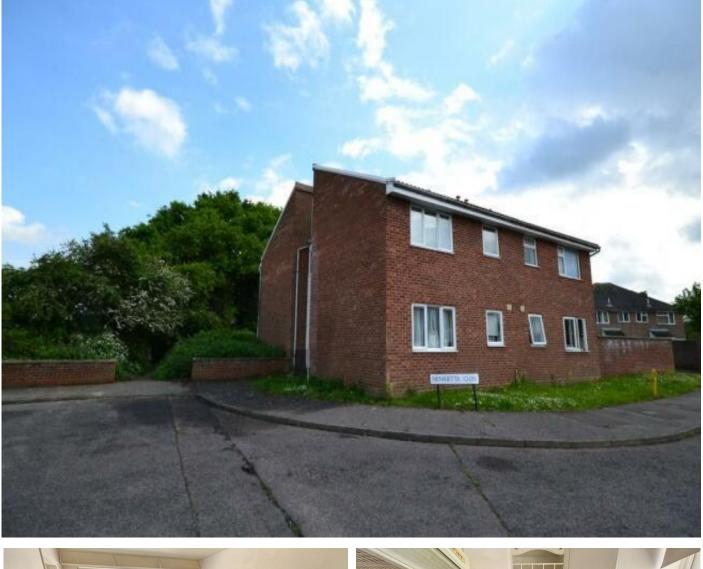

# \*\* STUDIO FLAT \*\*

This property is located in the desirable location of "Upper Wivenhoe" which is ideal for a single person attending the University. Ideal Investment opportunity.

The accommodation comprises of a lounge which also houses bed in the wall cupboard, fitted kitchen and shower room. There is also good storage space.

Externally the property offers communal garden and parking area.

Offered with No Chain.

The accommodation with approximate room sizes are as follows:

## EXTERIOR

Off road car parking, communal garden which is enclosed mostly by brick wall, washing drying area.