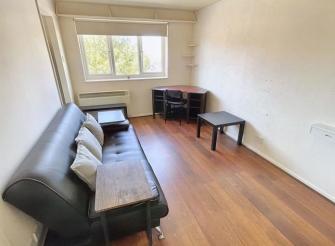

## LOUNGE/BEDROOM

# 14' 7" x 8' 8" (4.44m x 2.64m)

Window to front, laminate flooring, centre light, electric heater, fold down bed in cupboard.