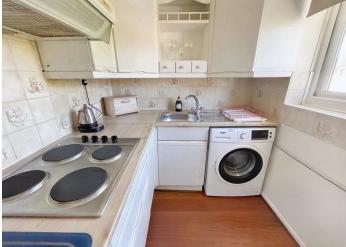

#### **KITCHEN**

# 8' 7'' x 5' 10'' (2.61m x 1.78m)

Window to front, laminate flooring, centre light. Range of wall and base units incorporating electric hob, washing machine, fridge/freezer, microwave, stainless steel sink/drainer.