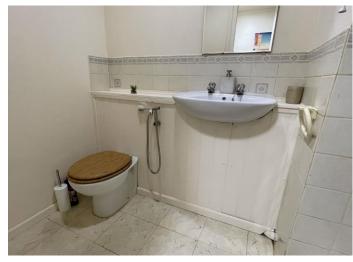

### SHOWER ROOM

8' 6" x 4' 0" (2.59m x 1.22m) Tiled flooring, centre light. Vanity unit incorporating toilet, shower cubicle with electric shower, partially tiled walls.