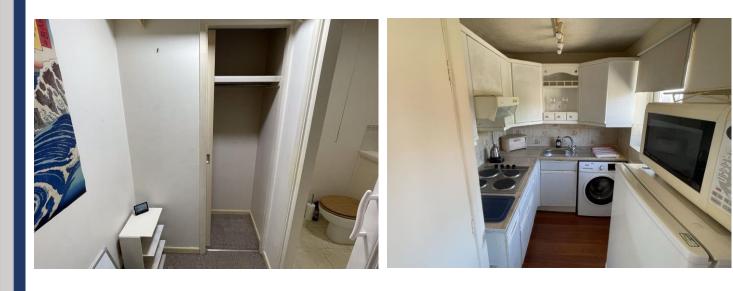

### DRESSING ROOM

6' 7" x 3' 11" (2.01m x 1.19m) Carpet flooring, centre light, fitted wardrobe.

# 8' 7'' x 5' 10'' (2.61m x 1.78m)

Window to front, laminate flooring, centre light. Range of wall and base units incorporating electric hob, washing machine, fridge/freezer, microwave, stainless steel sink/drainer.