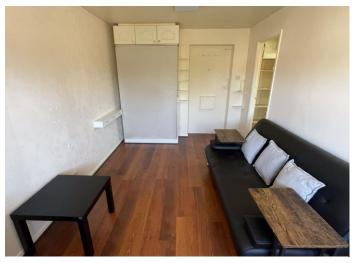

## LOUNGE/BEDROOM

# 14' 7" x 8' 8" (4.44m x 2.64m)

Window to front, laminate flooring, centre light, electric heater, fold down bed in cupboard.