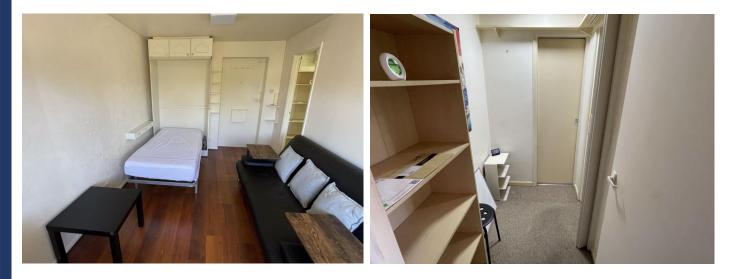

## LOUNGE/BEDROOM

# 14' 7" x 8' 8" (4.44m x 2.64m)

Window to front, laminate flooring, centre light, electric heater, fold down bed in cupboard.

### DRESSING ROOM

6' 7" x 3' 11" (2.01m x 1.19m) Carpet flooring, centre light, fitted wardrobe.