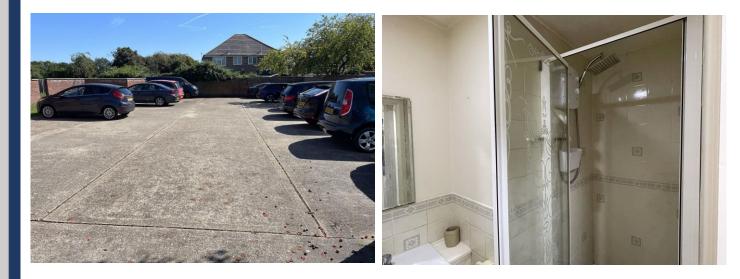

## EXTERIOR

Off road car parking, communal garden which is enclosed mostly by brick wall, washing drying area.

### SHOWER ROOM

8' 6" x 4' 0" (2.59m x 1.22m) Tiled flooring, centre light. Vanity unit incorporating toilet, shower cubicle with electric shower, partially tiled walls.