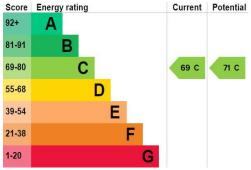

reezer, microwave, stainless steel sink/drainer.

### SHOWER ROOM

8' 6" x 4' 0" (2.59m x 1.22m) Tiled flooring, centre light. Vanity unit incorporating toilet, shower cubicle with electric shower, partially tiled walls.

### DRESSING ROOM

6' 7" x 3' 11" (2.01m x 1.19m) Carpet flooring, centre light, fitted wardrobe.

## EXTERIOR

Off road car parking, communal garden which is enclosed mostly by brick wall, washing drying area.

### AGENT'S NOTES

We recommend this property to cash buyers only. Should a mortgage be required please call the branch for further information.

The Vendor has informed us that the studio is also sold with sofa, desk and tables.









9

9 Osbornes Court, Victoria Place, Brightlingsea, Essex CO7 0EB 01206 302288 <u>www.townandcountryresidential.co.uk</u>







Property Misdescription Act 1991: The Agent has not tested any apparatus, equipment, fixture, fittings or services and does not verify they are in working order, fit for their purpose, or within ownership of the sellers, or within the lessors interest therefore the buyer or ingoing tenant must assume the information given is incorrect. All sizes are approx. and should not be relied on. Buyers/ tenants should satisfy themselves of dimensions when ordering inward fixtures and fittings. Neither has the agent checked the legal documentation to verify legal status of the property, or any neighbourhood planning that is pending, current or proposed for the future. A buyer or ingoing tenant must assume the information is incorrect until it has been verified by their own solicitors. Nothing conce