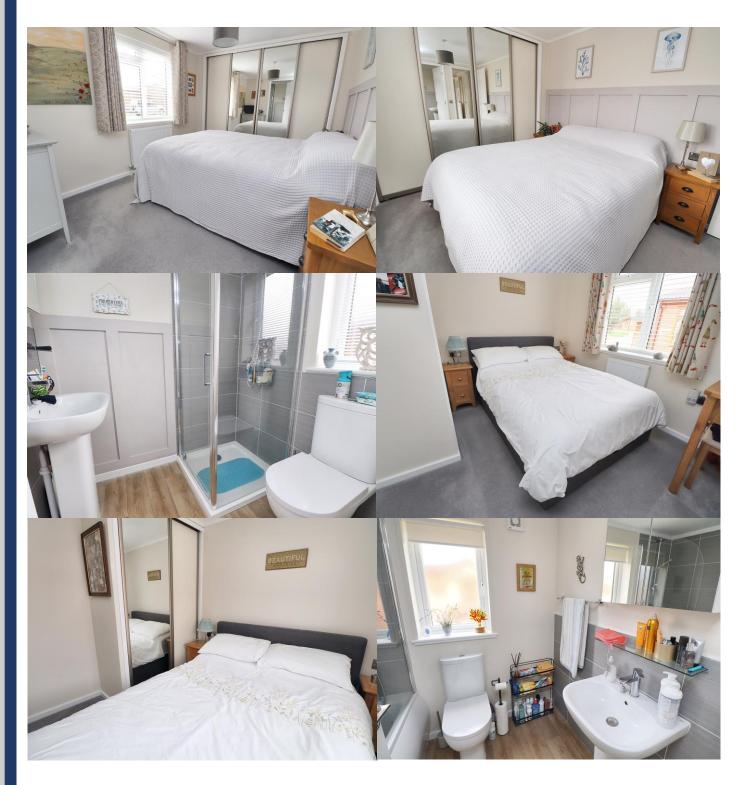

#### **BEDROOM ONE**

11' 5" x 9' 3" (3.48m x 2.82m) Windows to side aspect, carpet flooring, centre light, radiator. Two double fitted wardrobes.

#### **EN-SUITE**

## 6' 0'' x 5' 2'' (1.83m x 1.57m)

Obscured window to side aspect, vinyl flooring, centre light, radiator. Shower enclosure, low level WC and pedestal wash hand basin.

## **BEDROOM TWO**

9' 6'' x 9' 4'' (2.89m x 2.84m) Window to side aspect, carpet flooring, centre light. Two double fitted wardrobes.

# FAMILY BATHROOM

6' 11" x 5' 10" (2.11m x 1.78m) Obscured window to side aspect, vinyl flooring, centre light, radiator. Panelled bath with wall mounted shower over, low level WC and pedestal wash hand basin.