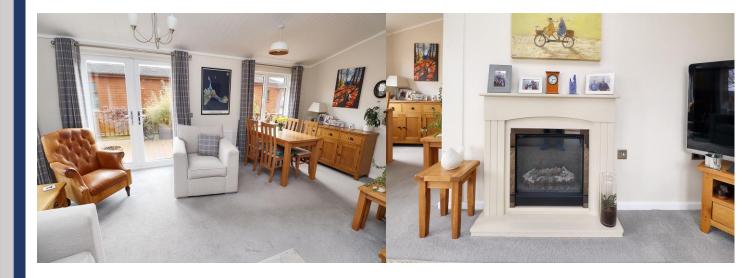

#### LOUNGE/DINER

# 19' 1'' x 18' 5'' (5.81m x 5.61m)

Windows to side and front aspects, French doors to side. Carpet flooring, centre light, two radiators, feature fireplace.