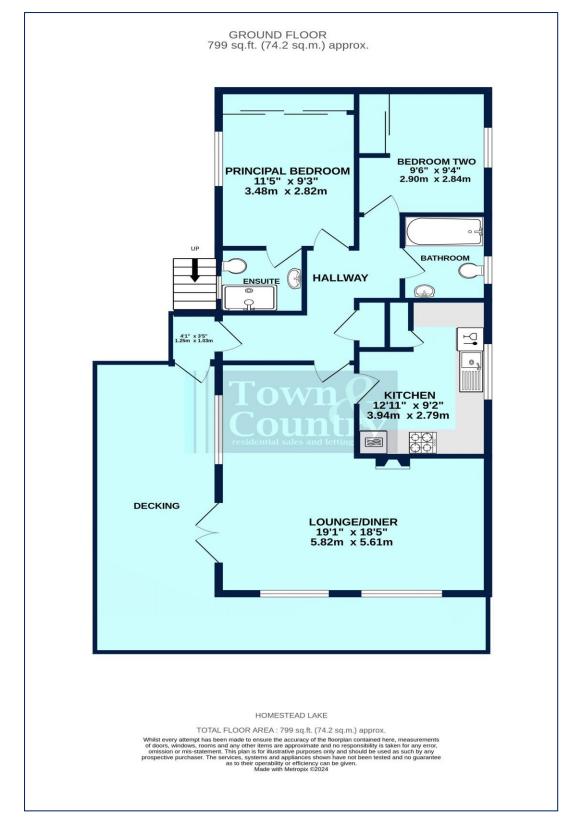

#### The accommodation with approximate room sizes are as follows:

# **ENTRANCE HALL**

Upvc glazed door, carpet flooring, inset spot lights, radiator.

#### LOUNGE/DINER

# 19' 1'' x 18' 5'' (5.81m x 5.61m)

Windows to side and front aspects, French doors to side. Carpet flooring, centre light, two radiators, feature fireplace.

## **KITCHEN**

# 12' 11" x 9' 2" (3.93m x 2.79m)

Window to side aspect, vinyl flooring, centre light, radiator. Range of cream "Shaker Style" wall and base units with contrasting wood effect roll top work surface, integrated dishwasher, washing machine, fridge/freezer, eye level oven, gas hob with extractor over.

#### **BEDROOM ONE**

11' 5" x 9' 3" (3.48m x 2.82m) Windows to side aspect, carpet flooring, centre light, radiator. Two double fitted wardrobes.

#### **EN-SUITE**

## 6' 0'' x 5' 2'' (1.83m x 1.57m)

Obscured window to side aspect, vinyl flooring, centre light, radiator. Shower enclosure, low level WC and pedestal wash hand basin.

## **BEDROOM TWO**

9' 6'' x 9' 4'' (2.89m x 2.84m) Window to side aspect, carpet flooring, centre light. Two double fitted wardrobes.

# FAMILY BATHROOM

6' 11" x 5' 10" (2.11m x 1.78m) Obscured window to side aspect, vinyl flooring, centre light, radiator. Panelled bath with wall mounted shower over, low level WC and pedestal wash hand basin.

#### **EXTERIOR**

FRONT Wrap around decking.

REAR Parking for two cars, garden to side.

9 Osbornes Court, Victoria Place, Brightlingsea, Essex CO7 0EB 01206 302288 www.townandcountryresidential.co.uk

9

9 Osbornes Court, Victoria Place, Brightlingsea, Essex CO7 0EB 01206 302288 www.townandcountryresidential.co.uk