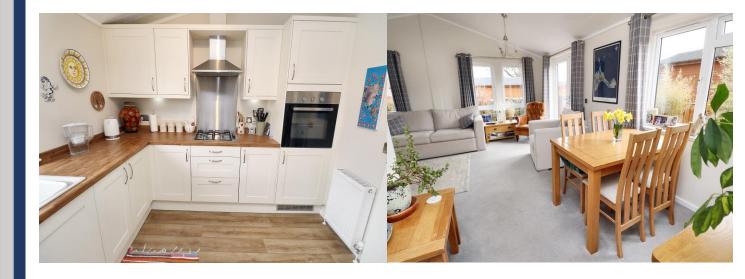

# 12' 11" x 9' 2" (3.93m x 2.79m)

Window to side aspect, vinyl flooring, centre light, radiator. Range of cream "Shaker Style" wall and base units with contrasting wood effect roll top work surface, integrated dishwasher, washing machine, fridge/freezer, eye level oven, gas hob with extractor over.

#### LOUNGE/DINER

# 19' 1'' x 18' 5'' (5.81m x 5.61m)

Windows to side and front aspects, French doors to side. Carpet flooring, centre light, two radiators, feature fireplace.