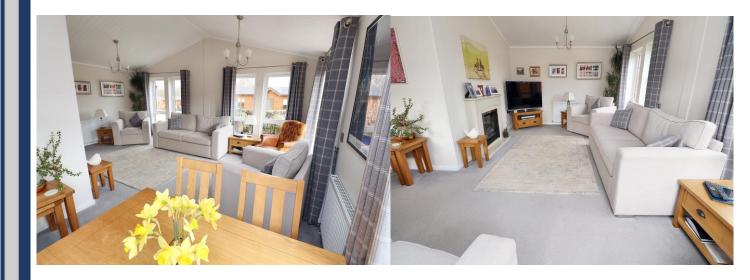

#### LOUNGE/DINER

# 19' 1'' x 18' 5'' (5.81m x 5.61m)

Windows to side and front aspects, French doors to side. Carpet flooring, centre light, two radiators, feature fireplace.