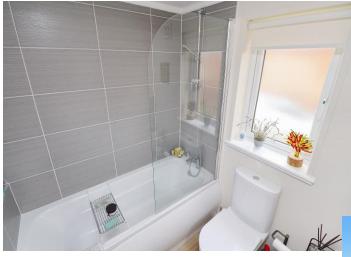

# FAMILY BATHROOM

6' 11" x 5' 10" (2.11m x 1.78m) Obscured window to side aspect, vinyl flooring, centre light, radiator. Panelled bath with wall mounted shower over, low level WC and pedestal wash hand basin.