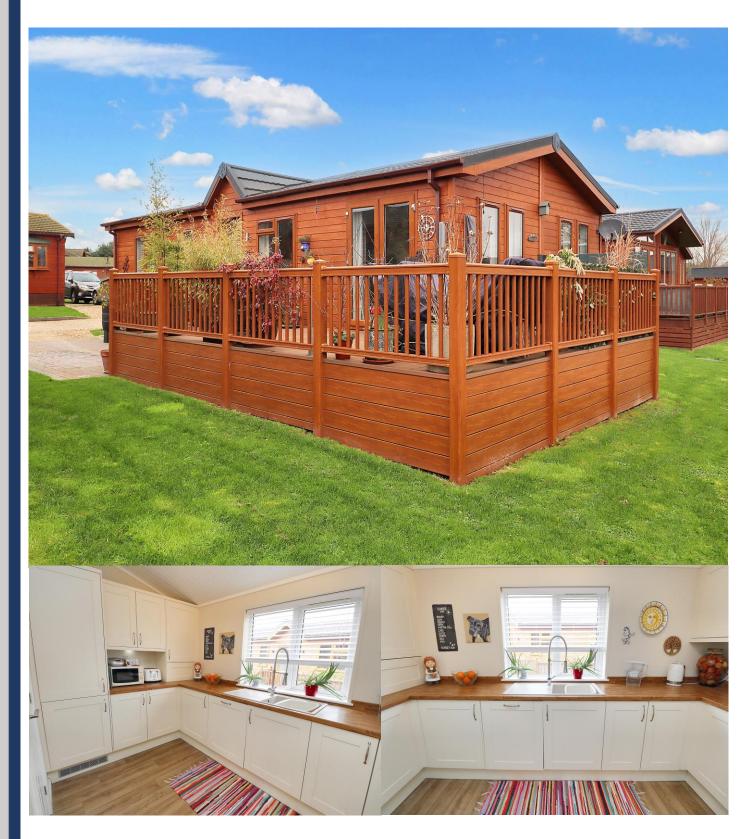

- FAMILY BATHROOM
- PARKING SPACE
- COUNTRYSIDE SETTING
- WRAP AROUND BALCONY
- OPEN 11 MONTHS OF THE YEAR

\*\* NEARLY NEW - IN SHOWROOM CONDITION \*\*

This is possibly the best presented nearly new lodge available.

Whilst only 2 ½ years old, this two bedroom lodge has been meticulously cared for by the current owners.

The Kingston Hamlet is a 42ft double lodge with two double bedrooms (one with en-suite), spacious lounge/diner, fully fitted contemporary kitchen and a family bathroom.

Outside you have parking for two cars as well as wrap around decking to enjoy the summer evenings.

The lodge is situated on the idyllic and peaceful site of Homestead Lake.

You will find plenty of countryside walks, a friendly welcome and a home from home feel at this site which is open 11 months of the year.

# 12' 11" x 9' 2" (3.93m x 2.79m)

Window to side aspect, vinyl flooring, centre light, radiator. Range of cream "Shaker Style" wall and base units with contrasting wood effect roll top work surface, integrated dishwasher, washing machine, fridge/freezer, eye level oven, gas hob with extractor over.