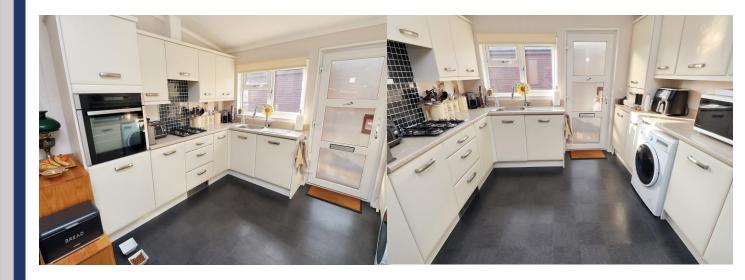

#### **KITCHEN/DINER**

#### 19' 3" x 10' 10" (5.86m x 3.30m)

Door to side, window to side aspect. Vinyl flooring, two centre lights, two radiators. Range of cream wall and base units with light marble effect roll top work surface, integrated dishwasher, fridge/freezer, stainless steel sink drainer, eye level oven, gas hob with extractor over, space for washing machine. Leading through to dining area with access to lounge, hallway and storage cupboard.