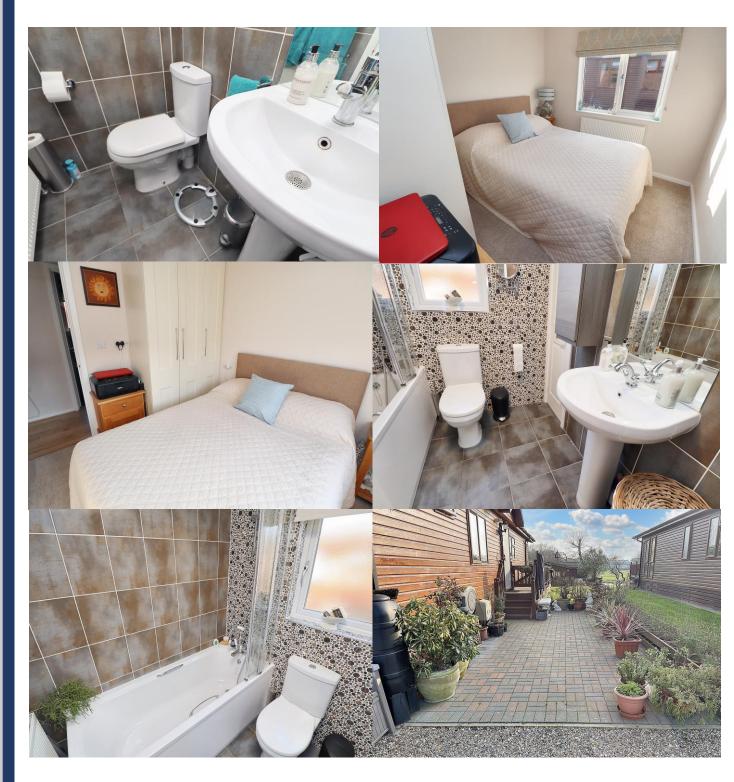

#### **BEDROOM TWO**

9' 4'' x 8' 6'' (2.84m x 2.59m) Window to side aspect, carpet flooring, centre light, radiator, triple fitted wardrobes.

## FAMILY BATHROOM

6' 5" x 6' 2" (1.95m x 1.88m) Obscured window to side aspect, tiled flooring, centre light, radiator. Panelled bath, low level WC and pedestal wash hand basin, fully tiled walls, storage cupboard.

### **EXTERIOR**

FRONT Wrap around decking which is less than a year old with views over the lake.

REAR Parking for two cars, garden to side.

9 Osbornes Court, Victoria Place, Brightlingsea, Essex CO7 0EB 01206 302288 www.townandcountryresidential.co.uk