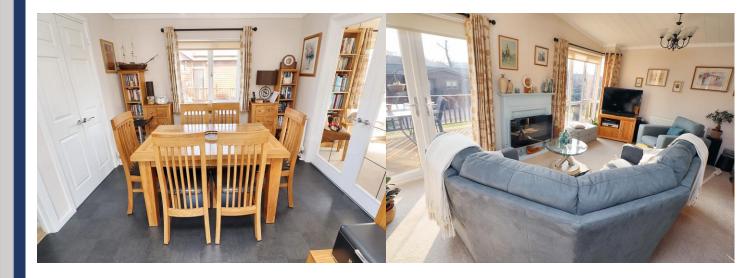

#### LOUNGE

# 19' 3'' x 12' 8'' (5.86m x 3.86m)

Window to side and front aspects, French doors to front leading to raised decking. Carpet flooring, two centre lights, two radiators.