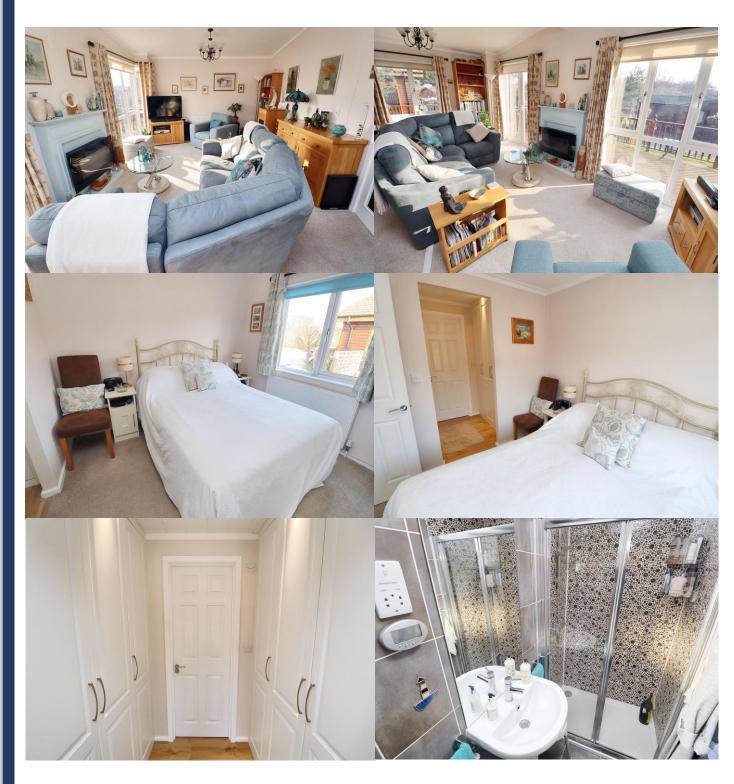

The most wonderful views and lifestyle.

An immaculate 42ft double lodge with two bathrooms, beautifully fitted open plan kitchen/dining room and the most glorious sun filled lounge with double aspect views overlooking sweeping countryside.

#### **KITCHEN/DINER**

#### 19' 3" x 10' 10" (5.86m x 3.30m)

Door to side, window to side aspect. Vinyl flooring, two centre lights, two radiators. Range of cream wall and base units with light marble effect roll top work surface, integrated dishwasher, fridge/freezer, stainless steel sink drainer, eye level oven, gas hob with extractor over, space for washing machine. Leading through to dining area with access to lounge, hallway and storage cupboard.

#### LOUNGE

# 19' 3'' x 12' 8'' (5.86m x 3.86m)

Window to side and front aspects, French doors to front leading to raised decking. Carpet flooring, two centre lights, two radiators.

#### **BEDROOM ONE**

9' 8" x 8' 4" (2.94m x 2.54m) Window to side aspect, carpet flooring, centre light, radiator.

#### **DRESSING AREA**

8' 5" x 4' 11" (2.56m x 1.50m) Laminate flooring, 6 built in wardrobes.

#### **EN-SUITE**

8' 3" x 3' 10" (2.51m x 1.17m) Obscured window to side aspect, tiled flooring, centre light, radiator. Shower enclosure, low level WC and pedestal wash hand basin.

9

9 Osbornes Court, Victoria Place, Brightlingsea, Essex CO7 0EB 01206 302288 www.townandcountryresidential.co.uk

#### **BEDROOM TWO**

9' 4'' x 8' 6'' (2.84m x 2.59m) Window to side aspect, carpet flooring, centre light, radiator, triple fitted wardrobes.

## FAMILY BATHROOM

6' 5" x 6' 2" (1.95m x 1.88m) Obscured window to side aspect, tiled flooring, centre light, radiator. Panelled bath, low level WC and pedestal wash hand basin, fully tiled walls, storage cupboard.