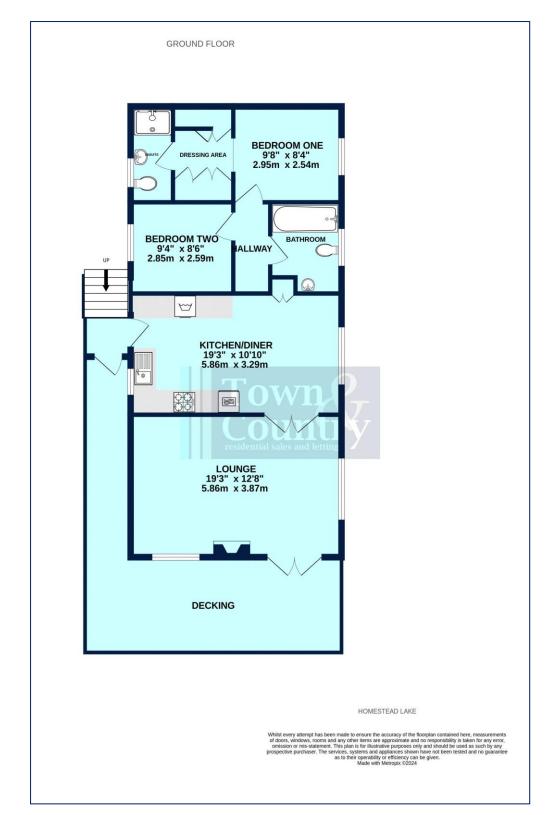

YOU WILL NOT BE DISSAPOINTED ON VIEWING - A BEAUTIFULLY PRESENTED LODGE IN A FABULOUS LOCATION

9

The accommodation with approximate room sizes are as follows:

#### **KITCHEN/DINER**

#### 19' 3" x 10' 10" (5.86m x 3.30m)

Door to side, window to side aspect. Vinyl flooring, two centre lights, two radiators. Range of cream wall and base units with light marble effect roll top work surface, integrated dishwasher, fridge/freezer, stainless steel sink drainer, eye level oven, gas hob with extractor over, space for washing machine. Leading through to dining area with access to lounge, hallway and storage cupboard.

#### LOUNGE

# 19' 3'' x 12' 8'' (5.86m x 3.86m)

Window to side and front aspects, French doors to front leading to raised decking. Carpet flooring, two centre lights, two radiators.

#### **HALLWAY**

Laminate flooring, radiator, loft access.

#### **BEDROOM ONE**

9' 8" x 8' 4" (2.94m x 2.54m) Window to side aspect, carpet flooring, centre light, radiator.

#### **DRESSING AREA**

8' 5" x 4' 11" (2.56m x 1.50m) Laminate flooring, 6 built in wardrobes.

#### **EN-SUITE**

8' 3" x 3' 10" (2.51m x 1.17m) Obscured window to side aspect, tiled flooring, centre light, radiator. Shower enclosure, low level WC and pedestal wash hand basin.

9

9 Osbornes Court, Victoria Place, Brightlingsea, Essex CO7 0EB 01206 302288 www.townandcountryresidential.co.uk

#### **BEDROOM TWO**

9' 4'' x 8' 6'' (2.84m x 2.59m) Window to side aspect, carpet flooring, centre light, radiator, triple fitted wardrobes.

## FAMILY BATHROOM

6' 5" x 6' 2" (1.95m x 1.88m) Obscured window to side aspect, tiled flooring, centre light, radiator. Panelled bath, low level WC and pedestal wash hand basin, fully tiled walls, storage cupboard.

### **EXTERIOR**

FRONT Wrap around decking which is less than a year old with views over the lake.

REAR Parking for two cars, garden to side.

9 Osbornes Court, Victoria Place, Brightlingsea, Essex CO7 0EB 01206 302288 www.townandcountryresidential.co.uk