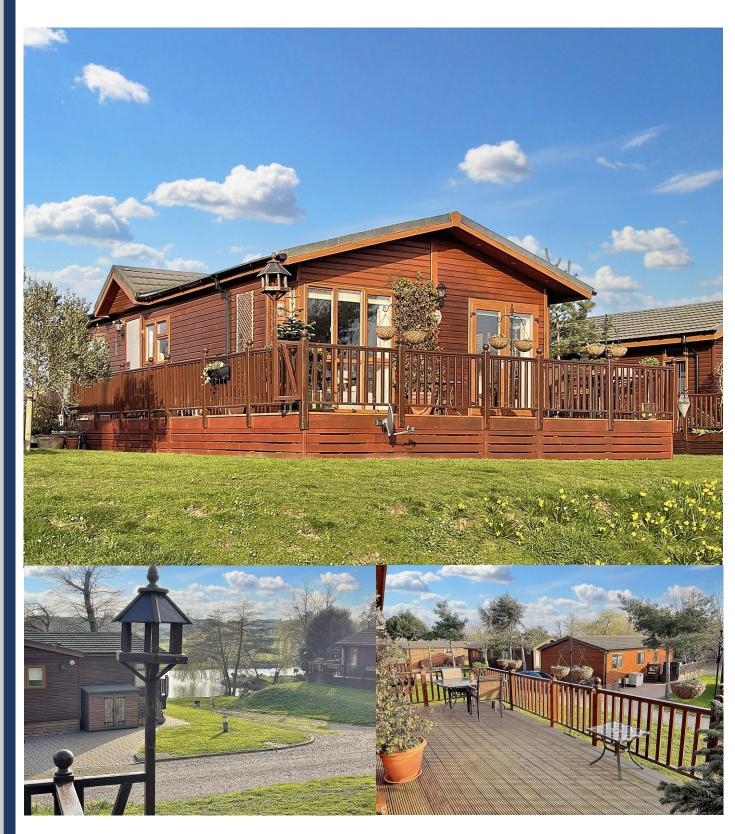

# Thorpe Road Weeley CO16 9JN £150,000

9

9 Osbornes Court, Victoria Place, Brightlingsea, Essex CO7 0EB 01206 302288 www.townandcountryresidential.co.uk

- Tingdene Hayden 42ft Double Lodge
- Showhome Condition
- Fabulous Lounge with Panaramic Views
- Bedroom One With En Suite & Dressing Room

- Beautifully Fitted Open Plan Kitchen/Dining Room
- Newly Installed Wrap Around Decking
- Wonderful Walks and Lake Fishing
- Open 11 Months Of The Year
- Close to Beaches and Town Centre

**\*\*** OUTSTANDING POSITION with FANTASTIC VIEWS **\*\*** 

The most wonderful views and lifestyle.

An immaculate 42ft double lodge with two bathrooms, beautifully fitted open plan kitchen/dining room and the most glorious sun filled lounge with double aspect views overlooking sweeping countryside.

The Tingdene Hayden lodge is approached via a country lane on the idyllic and peaceful site of Homestead Lake.

You will find plenty of countryside walks, a friendly welcome and a home from home feel at this site which is open 11 months of the year.

### **EXTERIOR**

FRONT Wrap around decking which is less than a year old with views over the lake.

REAR Parking for two cars, garden to side.

9 Osbornes Court, Victoria Place, Brightlingsea, Essex CO7 0EB 01206 302288 www.townandcountryresidential.co.uk