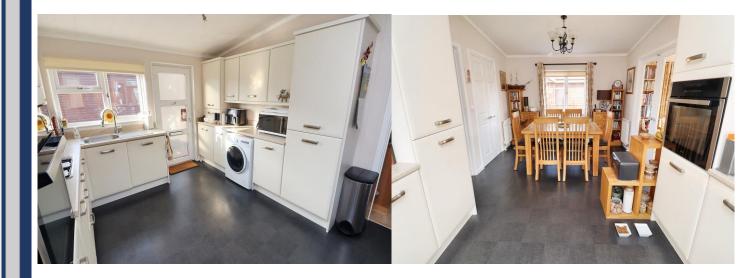

#### **KITCHEN/DINER**

#### 19' 3" x 10' 10" (5.86m x 3.30m)

Door to side, window to side aspect. Vinyl flooring, two centre lights, two radiators. Range of cream wall and base units with light marble effect roll top work surface, integrated dishwasher, fridge/freezer, stainless steel sink drainer, eye level oven, gas hob with extractor over, space for washing machine. Leading through to dining area with access to lounge, hallway and storage cupboard.