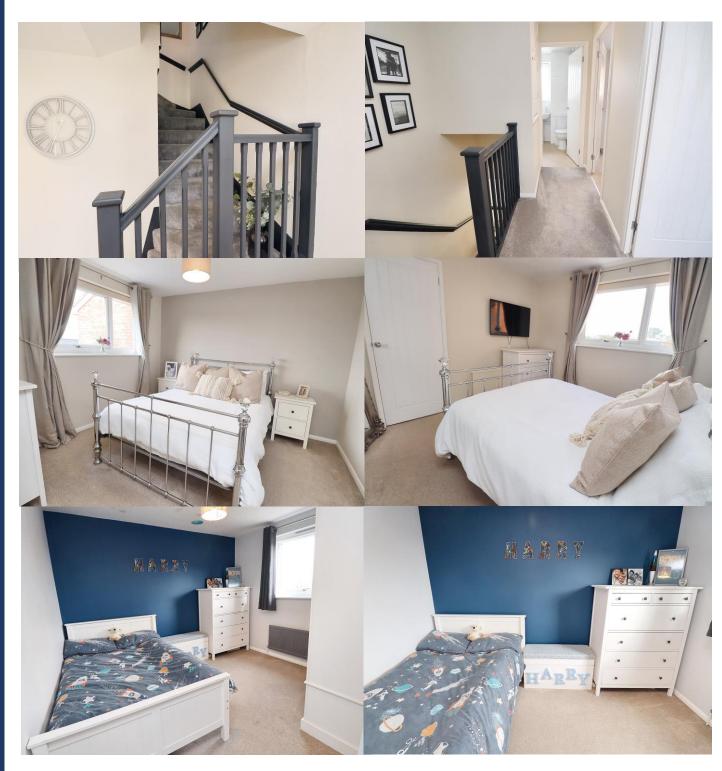

The modern fitted kitchen and childrens play room complete the ground floor.

Upstairs you have two double bedrooms as well as a single and a family bathroom.

Outside to the front you have off road parking, to the rear the garden is laid to lawn, features a patio and a childrens play area and garden shed.

### **FIRST FLOOR LANDING**

Carpet, storage cupboard, loft access.

# **BEDROOM ONE**

11'5" x 10'8" (3.48m x 3.25m)

Window to rear, carpet, centre light, radiator.

# **BEDROOM TWO**

11' 1" x 9' 9" (3.38m x 2.97m)

Window to front, carpet, centre light, radiator.

## **BEDROOM THREE**

7' 5" x 7' 0" (2.26m x 2.13m)

Window to front, carpet, centre light, radiator.