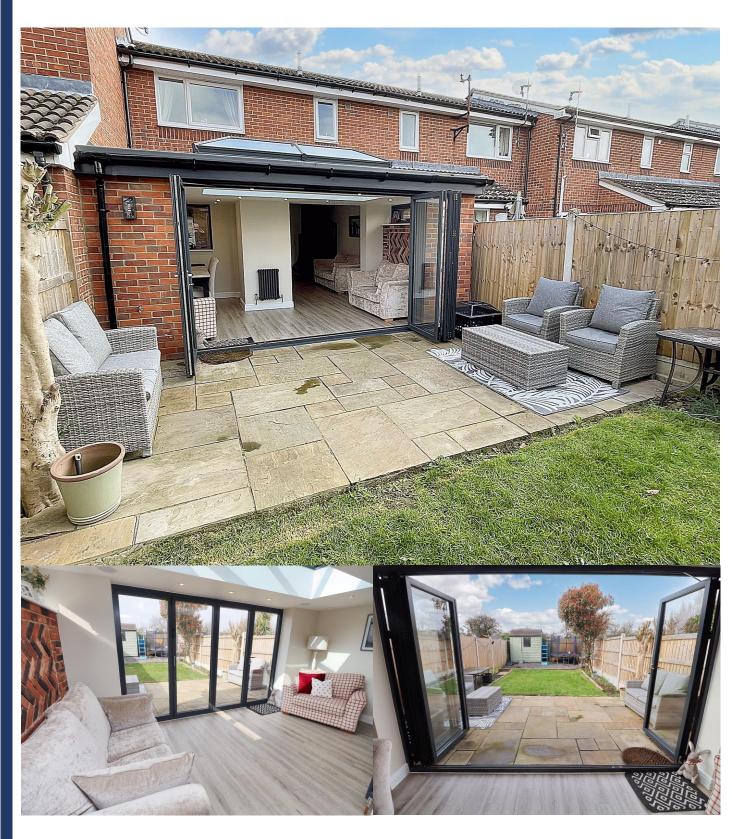

# \*\* CONTEMPORARY FAMILY HOME \*\*

This extended and modernised family home has recently been decorated and is an "open plan" style layout.

On the ground floor you have a reception area which flows into the lounge and then onto the Orangery which features Bi-Fold doors onto the patio and south facing garden.

The modern fitted kitchen and childrens play room complete the ground floor.

Upstairs you have two double bedrooms as well as a single and a family bathroom.

Outside to the front you have off road parking, to the rear the garden is laid to lawn, features a patio and a childrens play area and garden shed.

# **ORANGERY**

13' 3" x 16' 4" narrowing to 6' 3" (4.04m x 4.97m narrowing to 1.9m)

Window to side, Bi-Fold doors to patio, roof lantern, Karndean wood effect flooring, two radiators, feature wall.

#### **REAR**

Low maintenance south facing garden laid to lawn, children's play area, patio, garden shed.

Property Misdescription Act 1991: The Agent has not tested any apparatus, equipment, fixture, fittings or services and does not verify they are in working order, fit for their purpose, or within ownership of the sellers, or within the lessors interest therefore the buyer or ingoing tenant must assume the information given is incorrect. All sizes are approx. and should not be relied on. Buyers/ tenants should satisfy themselves of dimensions when ordering inward fixtures and fittings. Neither has the agent checked the legal documentation to verify legal status of the property, or any neighbourhood planning that is pending, current or proposed for the future. A buyer or ingoing tenant must assume the information is incorrect until it has been verified by their own solicitors. Nothing concerning the type of construction, condition of the structure or its surroundings is to be implied from the photograph, artist's