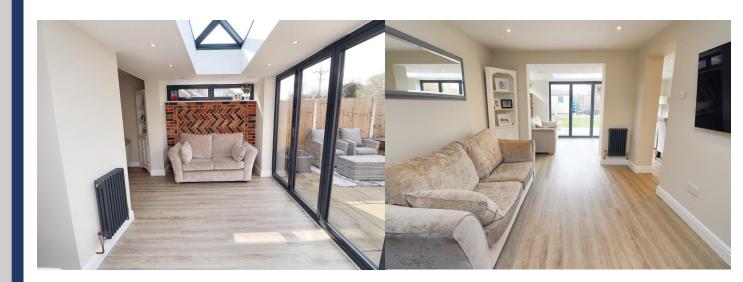

#### **LOUNGE**

14' 7" x 10' 1" (4.44m x 3.07m)

Access to kitchen and Orangery, Karndean wood effect flooring, inset spot light, radiator, stairs leading to first floor landing.

# **ORANGERY**

13' 3" x 16' 4" narrowing to 6' 3" (4.04m x 4.97m narrowing to 1.9m)

Window to side, Bi-Fold doors to patio, roof lantern, Karndean wood effect flooring, two radiators, feature wall.