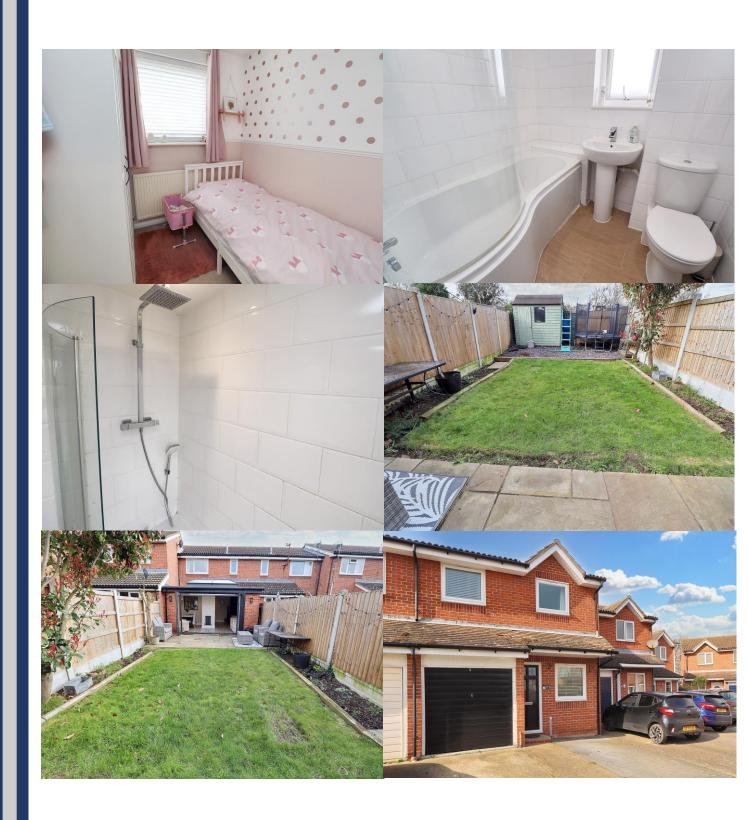

The modern fitted kitchen and childrens play room complete the ground floor.

Upstairs you have two double bedrooms as well as a single and a family bathroom.

Outside to the front you have off road parking, to the rear the garden is laid to lawn, features a patio and a childrens play area and garden shed.

#### **FAMILY BATHROOM**

6' 4" x 5' 10" (1.93m x 1.78m)

Obscured window to rear, vinyl flooring, inset spot lights. Panelled bath with Rain shower over, low level WC and pedestal wash hand basin. Fully tiled walls, heated towel rail.

# **EXTERIOR**

**FRONT** 

Off road parking for two cars, access to storage.

#### **REAR**

Low maintenance south facing garden laid to lawn, children's play area, patio, garden shed.

Property Misdescription Act 1991: The Agent has not tested any apparatus, equipment, fixture, fittings or services and does not verify they are in working order, fit for their purpose, or within ownership of the sellers, or within the lessors interest therefore the buyer or ingoing tenant must assume the information given is incorrect. All sizes are approx. and should not be relied on. Buyers/ tenants should satisfy themselves of dimensions when ordering inward fixtures and fittings. Neither has the agent checked the legal documentation to verify legal status of the property, or any neighbourhood planning that is pending, current or proposed for the future. A buyer or ingoing tenant must assume the information is incorrect until it has been verified by their own solicitors. Nothing concerning the type of construction, condition of the structure or its surroundings is to be implied from the photograph, artist's