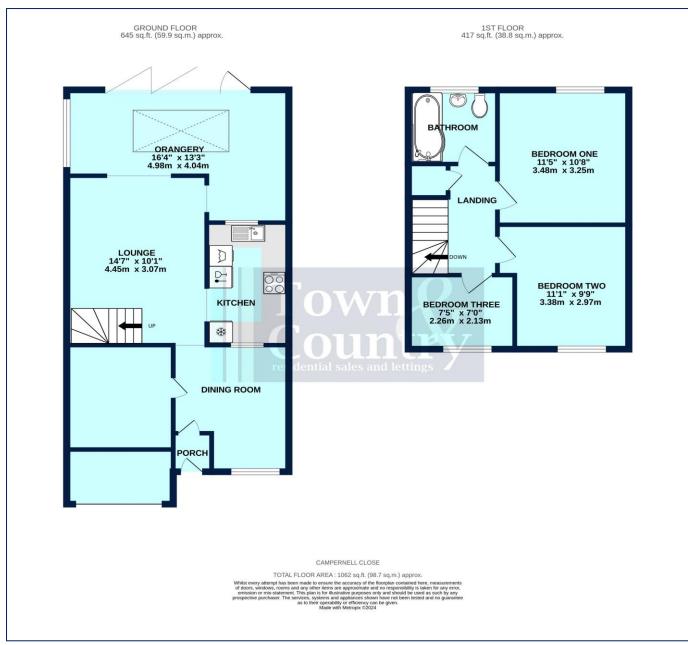

## The accommodation with approximate room sizes are as follows:

#### **DINING ROOM**

11' 3" x 9' 0" (3.43m x 2.74m)

Window to front, wood effect Karndean flooring, inset spot lights, radiator.

#### **PLAY ROOM**

9' 11" x 7' 8" (3.02m x 2.34m)

Wood effect flooring, inset spot lights, access to storage area.

#### **LOUNGE**

14' 7" x 10' 1" (4.44m x 3.07m)

Access to kitchen and Orangery, Karndean wood effect flooring, inset spot light, radiator, stairs leading to first floor landing.

# **KITCHEN**

10' 11" x 6' 8" (3.32m x 2.03m)

Karndean wood effect flooring, inset spot lights. Range of cream wall and base units with marble effect roll top counter, contrasting composite sink/drainer, integrated fridge/freezer, oven, electric hob with extractor over, space for washing machine and dishwasher, partially tiled walls. Window opening to Orangery.

# **ORANGERY**

13' 3" x 16' 4" narrowing to 6' 3" (4.04m x 4.97m narrowing to 1.9m)

Window to side, Bi-Fold doors to patio, roof lantern, Karndean wood effect flooring, two radiators, feature wall.

### **FIRST FLOOR LANDING**

Carpet, storage cupboard, loft access.

# **BEDROOM ONE**

11'5" x 10'8" (3.48m x 3.25m)

Window to rear, carpet, centre light, radiator.

# **BEDROOM TWO**

11' 1" x 9' 9" (3.38m x 2.97m)

Window to front, carpet, centre light, radiator.

## **BEDROOM THREE**

7' 5" x 7' 0" (2.26m x 2.13m)

Window to front, carpet, centre light, radiator.

#### **FAMILY BATHROOM**

6' 4" x 5' 10" (1.93m x 1.78m)

Obscured window to rear, vinyl flooring, inset spot lights. Panelled bath with Rain shower over, low level WC and pedestal wash hand basin. Fully tiled walls, heated towel rail.