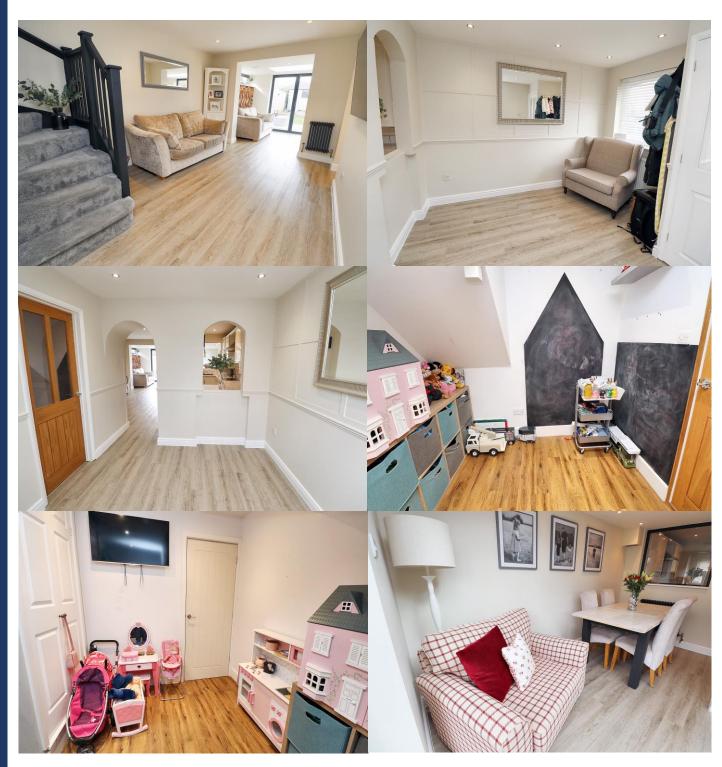

# \*\* CONTEMPORARY FAMILY HOME \*\*

This extended and modernised family home has recently been decorated and is an "open plan" style layout.

On the ground floor you have a reception area which flows into the lounge and then onto the Orangery which features Bi-Fold doors onto the patio and south facing garden.

The modern fitted kitchen and childrens play room complete the ground floor.

Upstairs you have two double bedrooms as well as a single and a family bathroom.

Outside to the front you have off road parking, to the rear the garden is laid to lawn, features a patio and a childrens play area and garden shed.

#### **LOUNGE**

14' 7" x 10' 1" (4.44m x 3.07m)

Access to kitchen and Orangery, Karndean wood effect flooring, inset spot light, radiator, stairs leading to first floor landing.

# **KITCHEN**

10' 11" x 6' 8" (3.32m x 2.03m)

Karndean wood effect flooring, inset spot lights. Range of cream wall and base units with marble effect roll top counter, contrasting composite sink/drainer, integrated fridge/freezer, oven, electric hob with extractor over, space for washing machine and dishwasher, partially tiled walls. Window opening to Orangery.

# **ORANGERY**

13' 3" x 16' 4" narrowing to 6' 3" (4.04m x 4.97m narrowing to 1.9m)

Window to side, Bi-Fold doors to patio, roof lantern, Karndean wood effect flooring, two radiators, feature wall.

#### **PLAY ROOM**

9' 11" x 7' 8" (3.02m x 2.34m)

Wood effect flooring, inset spot lights, access to storage area.