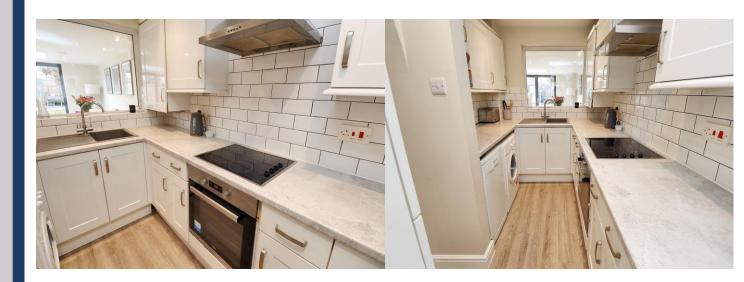

# **KITCHEN**

10' 11" x 6' 8" (3.32m x 2.03m)

Karndean wood effect flooring, inset spot lights. Range of cream wall and base units with marble effect roll top counter, contrasting composite sink/drainer, integrated fridge/freezer, oven, electric hob with extractor over, space for washing machine and dishwasher, partially tiled walls. Window opening to Orangery.