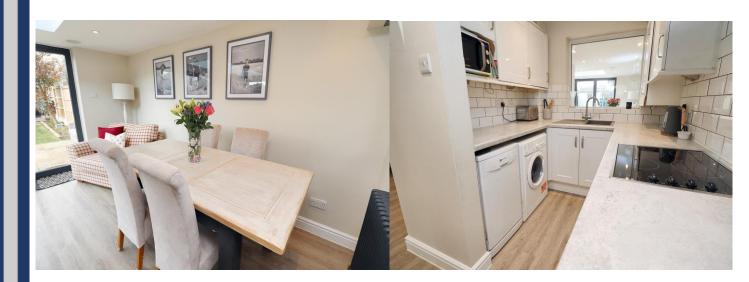

#### **DINING ROOM**

11' 3" x 9' 0" (3.43m x 2.74m)

Window to front, wood effect Karndean flooring, inset spot lights, radiator.

# **KITCHEN**

10' 11" x 6' 8" (3.32m x 2.03m)

Karndean wood effect flooring, inset spot lights. Range of cream wall and base units with marble effect roll top counter, contrasting composite sink/drainer, integrated fridge/freezer, oven, electric hob with extractor over, space for washing machine and dishwasher, partially tiled walls. Window opening to Orangery.