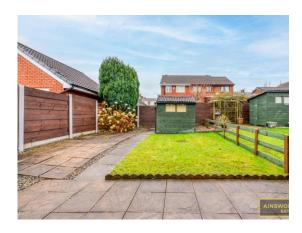

As you will be able to see from the photographs, floor plans and virtual tour....

The property is comprised of the following....

Nice long driveway, with well manicured gardens to the front and rear.

On the Ground Floor we have:

The property benefits from:

Gas Central Heating, with a new Worcester boiler having been fitted only 5 years ago
Double Glazing throughout
Good quality carpets and floor coverings
It has just been re-decorated
Good-sized Patio area at the rear.
Garden Shed