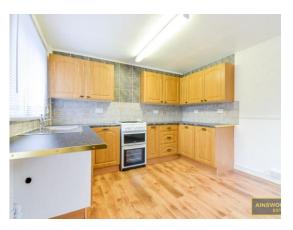

a vestibule porch, leading to a large lounge, with a large kitchen diner to the rear.

Upstairs on the first floor we have:

A large master bedroom to the front of the house, a second bedroom at the rear, and a fully fitted bathroom with shower over the bath.

Approximate Room Sizes:

LIVING ROOM 14' 1" x 12' 1" (4.31m x 3.69m)

KITCHEN/DINER 10' 0" x 12' 1" (3.06m x 3.69m)

MASTER BEDROOM 10' 7" x 12' 1" (3.24m x 3.69m)

BEDROOM 2 9' 10" x 6' 10" (3m x 2.09m)

%epcGraph c 1 272%