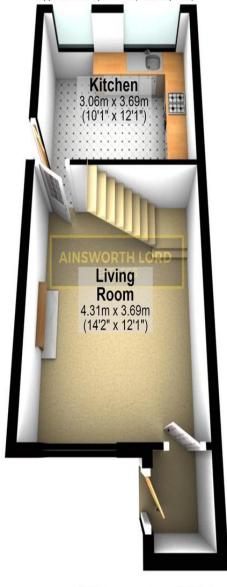

Approximate Room Sizes:

LIVING ROOM 14' 1" x 12' 1" (4.31m x 3.69m)

KITCHEN/DINER 10' 0" x 12' 1" (3.06m x 3.69m)

MASTER BEDROOM 10' 7" x 12' 1" (3.24m x 3.69m)

BEDROOM 2 9' 10" x 6' 10" (3m x 2.09m)

%epcGraph c 1 272%

## **Ground Floor**

Approx. 29.1 sq. metres (313.1 sq. feet)

Total area: approx. 56.7 sq. metres (609.9 sq. feet)

AINSWORTH LORD ESTATES

01254 760660