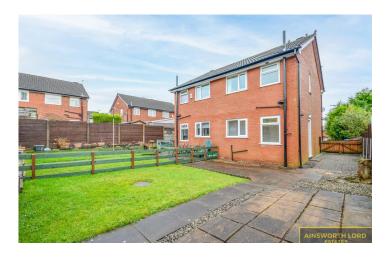

As you will be able to see from the photographs, floor plans and virtual tour....

The property is comprised of the following....

Nice long driveway, with well manicured gardens to the front and rear.

On the Ground Floor we have:

The property benefits from:

Gas Central Heating, with a new Worcester boiler having been fitted only 5 years ago
Double Glazing throughout
Good quality carpets and floor coverings
It has just been re-decorated
Good-sized Patio area at the rear.
Garden Shed