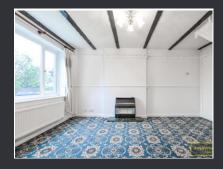

a vestibule porch, leading to a large lounge, with a large kitchen diner to the rear.

Upstairs on the first floor we have:

A large master bedroom to the front of the house, a second bedroom at the rear, and a fully fitted bathroom with shower over the bath.

Approximate Room Sizes:

LIVING ROOM 14' 1" x 12' 1" (4.31m x 3.69m)

KITCHEN/DINER 10' 0" x 12' 1" (3.06m x 3.69m)

MASTER BEDROOM 10' 7" x 12' 1" (3.24m x 3.69m)

BEDROOM 2 9' 10" x 6' 10" (3m x 2.09m)

%epcGraph c 1 272%