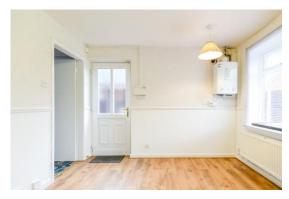

a vestibule porch, leading to a large lounge, with a large kitchen diner to the rear.

Upstairs on the first floor we have:

A large master bedroom to the front of the house, a second bedroom at the rear, and a fully fitted bathroom with shower over the bath.