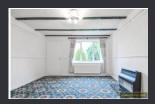

a vestibule porch, leading to a large lounge, with a large kitchen diner to the rear.

Upstairs on the first floor we have:

A large master bedroom to the front of the house, a second bedroom at the rear, and a fully fitted bathroom with shower over the bath.

Approximate Room Sizes:

LIVING ROOM 14' 1" x 12' 1" (4.31m x 3.69m)

KITCHEN/DINER 10' 0" x 12' 1" (3.06m x 3.69m)

MASTER BEDROOM 10' 7" x 12' 1" (3.24m x 3.69m)

BEDROOM 2 9' 10" x 6' 10" (3m x 2.09m)

%epcGraph c 1 272%