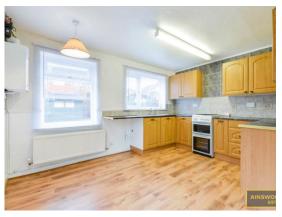

a vestibule porch, leading to a large lounge, with a large kitchen diner to the rear.

Upstairs on the first floor we have:

A large master bedroom to the front of the house, a second bedroom at the rear, and a fully fitted bathroom with shower over the bath.

Approximate Room Sizes:

LIVING ROOM 14' 1" x 12' 1" (4.31m x 3.69m)

KITCHEN/DINER 10' 0" x 12' 1" (3.06m x 3.69m)

MASTER BEDROOM 10' 7" x 12' 1" (3.24m x 3.69m)

BEDROOM 2 9' 10" x 6' 10" (3m x 2.09m)

%epcGraph c 1 272%