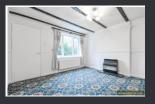

a vestibule porch, leading to a large lounge, with a large kitchen diner to the rear.

Upstairs on the first floor we have:

A large master bedroom to the front of the house, a second bedroom at the rear, and a fully fitted bathroom with shower over the bath.

Approximate Room Sizes:

LIVING ROOM 14' 1" x 12' 1" (4.31m x 3.69m)

KITCHEN/DINER 10' 0" x 12' 1" (3.06m x 3.69m)

MASTER BEDROOM 10' 7" x 12' 1" (3.24m x 3.69m)

BEDROOM 2 9' 10" x 6' 10" (3m x 2.09m)

%epcGraph c 1 272%