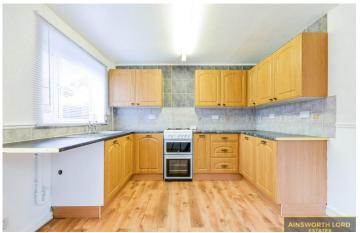

a vestibule porch, leading to a large lounge, with a large kitchen diner to the rear.

Upstairs on the first floor we have:

A large master bedroom to the front of the house, a second bedroom at the rear, and a fully fitted bathroom with shower over the bath.

Approximate Room Sizes:

LIVING ROOM 14' 1" x 12' 1" (4.31m x 3.69m)

KITCHEN/DINER 10' 0" x 12' 1" (3.06m x 3.69m)

MASTER BEDROOM 10' 7" x 12' 1" (3.24m x 3.69m)

BEDROOM 2 9' 10" x 6' 10" (3m x 2.09m)

%epcGraph c 1 272%