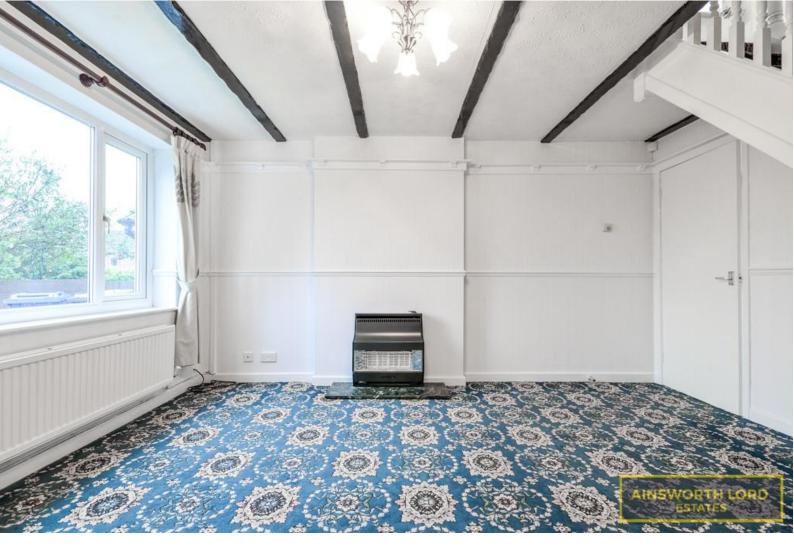

a vestibule porch, leading to a large lounge, with a large kitchen diner to the rear.

Upstairs on the first floor we have:

A large master bedroom to the front of the house, a second bedroom at the rear, and a fully fitted bathroom with shower over the bath.

Approximate Room Sizes:

LIVING ROOM 14' 1" x 12' 1" (4.31m x 3.69m)

KITCHEN/DINER 10' 0" x 12' 1" (3.06m x 3.69m)

MASTER BEDROOM 10' 7" x 12' 1" (3.24m x 3.69m)

BEDROOM 2 9' 10" x 6' 10" (3m x 2.09m)

%epcGraph c 1 272%