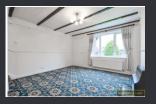

a vestibule porch, leading to a large lounge, with a large kitchen diner to the rear.

Upstairs on the first floor we have:

A large master bedroom to the front of the house, a second bedroom at the rear, and a fully fitted bathroom with shower over the bath.

Approximate Room Sizes:

LIVING ROOM 14' 1" x 12' 1" (4.31m x 3.69m)

KITCHEN/DINER 10' 0" x 12' 1" (3.06m x 3.69m)

MASTER BEDROOM 10' 7" x 12' 1" (3.24m x 3.69m)

BEDROOM 2 9' 10" x 6' 10" (3m x 2.09m)

%epcGraph c 1 272%