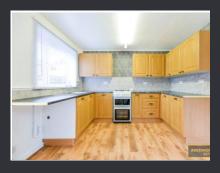

a vestibule porch, leading to a large lounge, with a large kitchen diner to the rear.

Upstairs on the first floor we have:

A large master bedroom to the front of the house, a second bedroom at the rear, and a fully fitted bathroom with shower over the bath.

Approximate Room Sizes:

LIVING ROOM 14' 1" x 12' 1" (4.31m x 3.69m)

KITCHEN/DINER 10' 0" x 12' 1" (3.06m x 3.69m)

MASTER BEDROOM 10' 7" x 12' 1" (3.24m x 3.69m)

BEDROOM 2 9' 10" x 6' 10" (3m x 2.09m)

%epcGraph c 1 272%