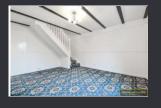

a vestibule porch, leading to a large lounge, with a large kitchen diner to the rear.

Upstairs on the first floor we have:

A large master bedroom to the front of the house, a second bedroom at the rear, and a fully fitted bathroom with shower over the bath.

Approximate Room Sizes:

LIVING ROOM 14' 1" x 12' 1" (4.31m x 3.69m)

KITCHEN/DINER 10' 0" x 12' 1" (3.06m x 3.69m)

MASTER BEDROOM 10' 7" x 12' 1" (3.24m x 3.69m)

BEDROOM 2 9' 10" x 6' 10" (3m x 2.09m)

%epcGraph c 1 272%