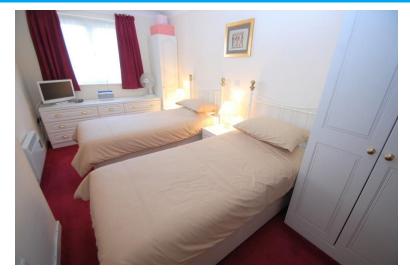

### **BEDROOM**

17' 02" x 8' 04" (5.23m x 2.54m) Window to side, electric wall mounted heater, T.V and telephone point.