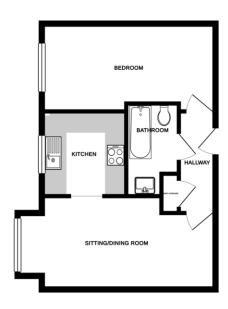

#### **ENTRANCE HALL**

Storage heater, airing cupboard.

### LOUNGE/DINER

17' 02" x 8' 10" (5.23m x 2.69m) Bay window to side, storage heater, T.V and telephone point, telephone entry, open to:

### **KITCHEN**

8' 01" x 7' 11" (2.46m x 2.41m) Window to side, comprehensively fitted with a range of wall and bae units incorporating a single sink with drainer and miser tap, electric oven with four ring gas hob and extractor over, 'BOSCH' washing machine and tumble dryer(to remain), integrated fridge/freezer, tiled splash back, spotlights, kickboard heater, vinyl flooring, spotlights, under cupboard lighting.

### **BEDROOM**

17' 02" x 8' 04" (5.23m x 2.54m) Window to side, electric wall mounted heater, T.V and telephone point.

#### **BATHROOM**

8' 10" x 5' 00" (2.69m x 1.52m) Panel enclosed bath with shower attachment, closed cistern W.C, hand wash basin inset to vanity unit, electric heated towel rail, part tiled walls, tiled floor. extractor fan, spotlights.

GROUND FLOOK 434 Sq. π. ( 40.4 sq. m. )

TOTAL FLOOR AREA: 434 SQ. ft. (40.4 Sq. ft.) approx. While every almost has been made to ensure the accuracy of the floorigatio continued here, resourcement of doors, windows, contra and any other items are approximate and no responsibility in taken to any error orisists on or instinuence. This plant is not illustrately expenses only and should be used as such by any prospective purchase. The services, systems and applicaces shown have not been tested and no guarante as to have quantity or efficiency can be given.