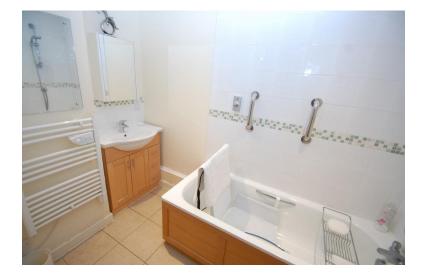

#### **BATHROOM**

8' 10" x 5' 00" (2.69m x 1.52m) Panel enclosed bath with shower attachment, closed cistern W.C, hand wash basin inset to vanity unit, electric heated towel rail, part tiled walls, tiled floor. extractor fan, spotlights.