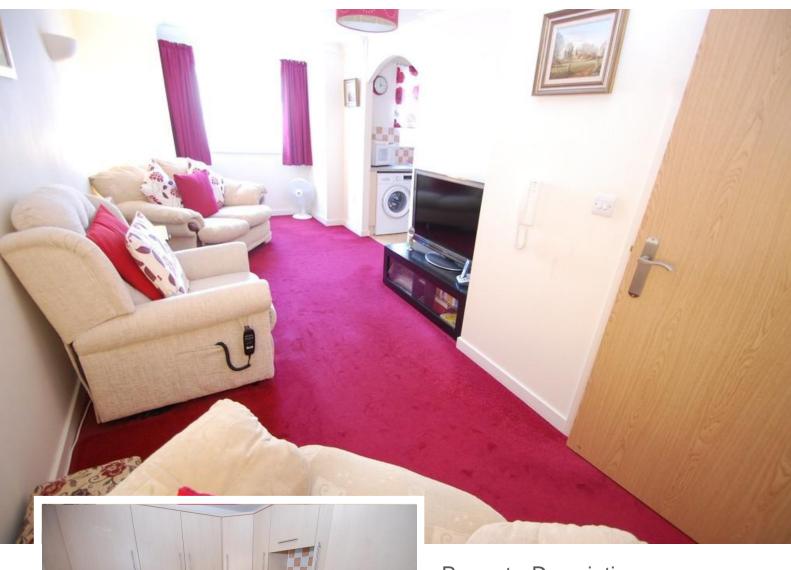

### LOUNGE/DINER

17' 02" x 8' 10" (5.23m x 2.69m) Bay window to side, storage heater, T.V and telephone point, telephone entry, open to: