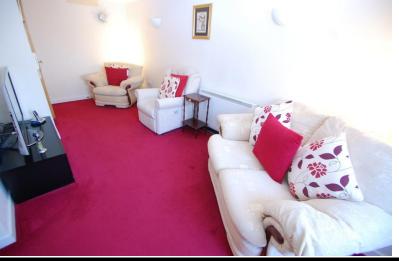

### LOUNGE/DINER

17' 02" x 8' 10" (5.23m x 2.69m) Bay window to side, storage heater, T.V and telephone point, telephone entry, open to: