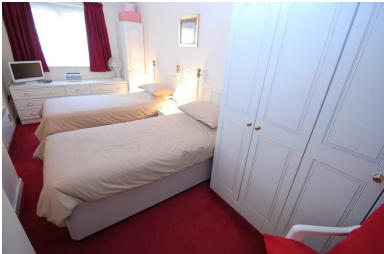

### **BEDROOM**

17' 02" x 8' 04" (5.23m x 2.54m) Window to side, electric wall mounted heater, T.V and telephone point.