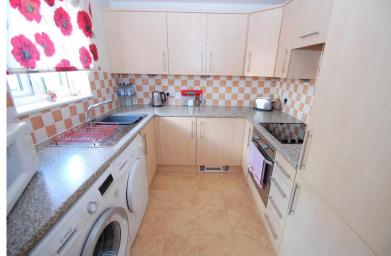

### **KITCHEN**

8' 01" x 7' 11" (2.46m x 2.41m) Window to side, comprehensively fitted with a range of wall and bae units incorporating a single sink with drainer and miser tap, electric oven with four ring gas hob and extractor over, 'BOSCH' washing machine and tumble dryer(to remain), integrated fridge/freezer, tiled splash back, spotlights, kickboard heater, vinyl flooring, spotlights, under cupboard lighting.