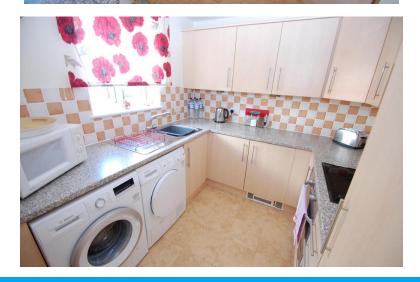

### **KITCHEN**

8' 01" x 7' 11" (2.46m x 2.41m) Window to side, comprehensively fitted with a range of wall and bae units incorporating a single sink with drainer and miser tap, electric oven with four ring gas hob and extractor over, 'BOSCH' washing machine and tumble dryer(to remain), integrated fridge/freezer, tiled splash back, spotlights, kickboard heater, vinyl flooring, spotlights, under cupboard lighting.