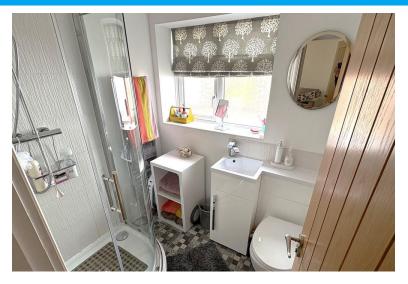

# SHOWER ROOM

White suite comprising of low flush WC, wall mounted wash hand basin, shower cubical, window to side aspect, heated towel rail, splash tiling window to side aspect.

GROUND FLOOR

Whilst every attempt has been made to ensure the accuracy of the floogian contained here, measure of doors, windows, nons and any other items are approximate and no responsibility is taken for any emission or mis-statement. This plan is for illustration payooss only and should be used as such by mappetive purchaser. The service, systems and appliances shown have not been tested and no gas