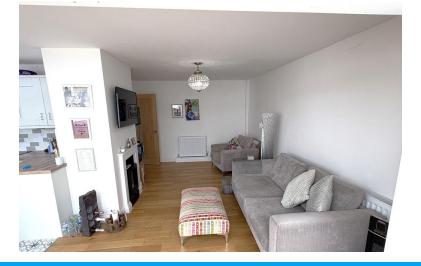

#### LOUNGE

16' 2" x 11' (4.93m x 3.35m) Spacious living room with wooden flooring, feature fireplace, radiator, open plan to kitchen & conservatory.