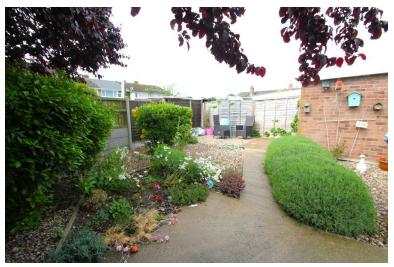

# REAR GARDEN

Being well enclosed by panel fencing, the garden is low maintenance being paved with gravel and shrubs.