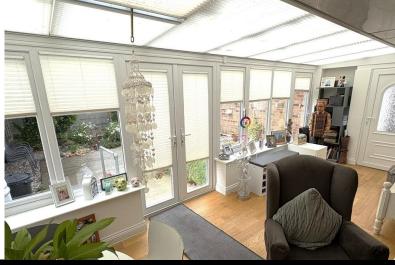

#### CONSERVATORY

19' x 6' 2" (5.79m x 1.88m) Windows and fully glazed double doors to rear aspect and fully glazed door to side, double radiator, wooden flooring.