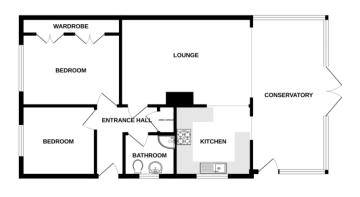

# ENTRANCE HALL

Entrance to the property is made via part glazed entrance door to side aspect to entrance hall, access to loft space, storage cupboard housing gas fired boiler, radiator, door to:

#### LOUNGE

16' 2" x 11' (4.93m x 3.35m) Spacious living room with wooden flooring, feature fireplace, radiator, open plan to kitchen & conservatory.

#### CONSERVATORY

19' x 6' 2" (5.79m x 1.88m) Windows and fully glazed double doors to rear aspect and fully glazed door to side, double radiator, wooden flooring.

#### **KITCHEN**

9' 2" x 8' 5" (2.79m x 2.57m) Stylishly re fitted with a comprehensive range of units comprising of single drainer sink unit inset to worksurface with appliance storage and cupboards under, matching range of eye level wall mounted units, splash tiling. Integrated electric oven and hob, fridge inset to remain. Plumbing for washing machine, splash tiling, tiled floor, window to side aspect.

#### BEDROOM ONE

12' x 8' 8" (3.66m x 2.64m) Window to front aspect, radiator, fitted range of wardrobes to one wall.

# BEDROOM TWO

8' 10" x 8' 10" (2.69m x 2.69m) Window to front aspect, radiator.

# SHOWER ROOM

White suite comprising of low flush WC, wall mounted wash hand basin, shower cubical, window to side aspect, heated towel rail, splash tiling window to side aspect.

GROUND FLOOR

Whilst every attempt has been made to ensure the accuracy of the floogian contained here, measure of doors, windows, nons and any other items are approximate and no responsibility is taken for any emission or mis-statement. This plan is for illustration payooss only and should be used as such by mappetive purchaser. The service, systems and appliances shown have not been tested and no gas