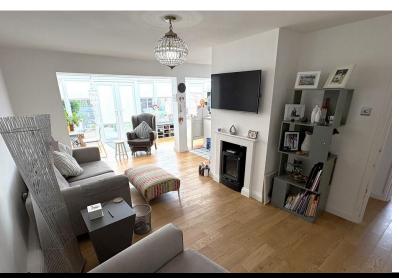

#### LOUNGE

16' 2" x 11' (4.93m x 3.35m) Spacious living room with wooden flooring, feature fireplace, radiator, open plan to kitchen & conservatory.