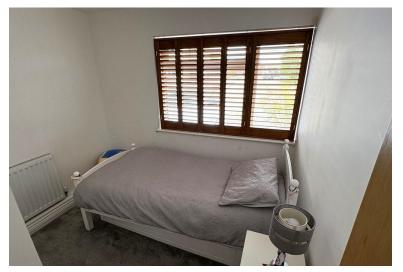

#### BEDROOM ONE

12' x 8' 8" (3.66m x 2.64m) Window to front aspect, radiator, fitted range of wardrobes to one wall.

# BEDROOM TWO

8' 10" x 8' 10" (2.69m x 2.69m) Window to front aspect, radiator.