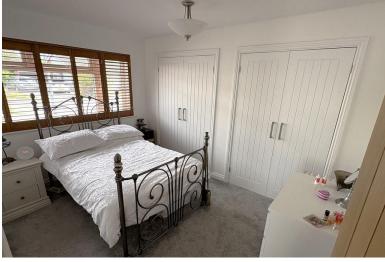

#### BEDROOM ONE

12' x 8' 8" (3.66m x 2.64m) Window to front aspect, radiator, fitted range of wardrobes to one wall.

# BEDROOM TWO

8' 10" x 8' 10" (2.69m x 2.69m) Window to front aspect, radiator.