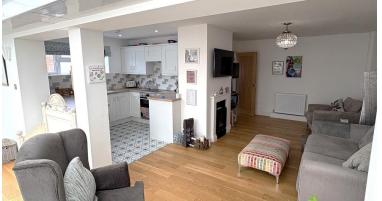

#### LOUNGE

16' 2" x 11' (4.93m x 3.35m) Spacious living room with wooden flooring, feature fireplace, radiator, open plan to kitchen & conservatory.

#### CONSERVATORY

19' x 6' 2" (5.79m x 1.88m) Windows and fully glazed double doors to rear aspect and fully glazed door to side, double radiator, wooden flooring.

#### **KITCHEN**

9' 2" x 8' 5" (2.79m x 2.57m) Stylishly re fitted with a comprehensive range of units comprising of single drainer sink unit inset to worksurface with appliance storage and cupboards under, matching range of eye level wall mounted units, splash tiling. Integrated electric oven and hob, fridge inset to remain. Plumbing for washing machine, splash tiling, tiled floor, window to side aspect.