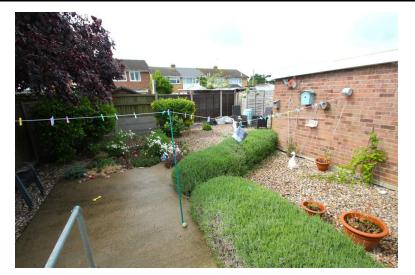

# REAR GARDEN

Being well enclosed by panel fencing, the garden is low maintenance being paved with gravel and shrubs.