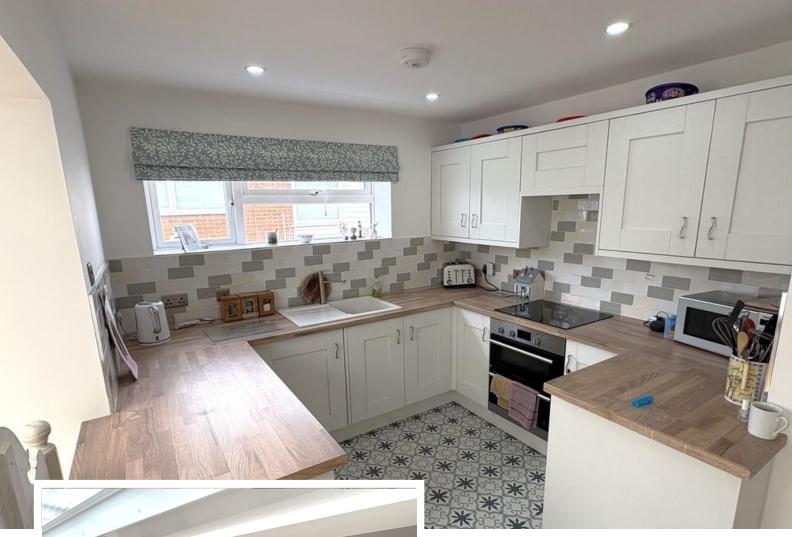

#### **KITCHEN**

9' 2" x 8' 5" (2.79m x 2.57m) Stylishly re fitted with a comprehensive range of units comprising of single drainer sink unit inset to worksurface with appliance storage and cupboards under, matching range of eye level wall mounted units, splash tiling. Integrated electric oven and hob, fridge inset to remain. Plumbing for washing machine, splash tiling, tiled floor, window to side aspect.