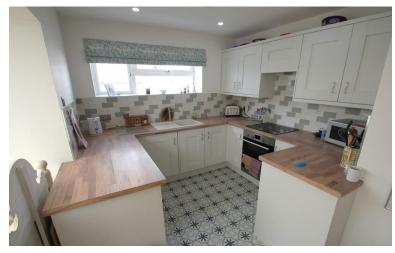

#### **KITCHEN**

9' 2" x 8' 5" (2.79m x 2.57m) Stylishly re fitted with a comprehensive range of units comprising of single drainer sink unit inset to worksurface with appliance storage and cupboards under, matching range of eye level wall mounted units, splash tiling. Integrated electric oven and hob, fridge inset to remain. Plumbing for washing machine, splash tiling, tiled floor, window to side aspect.