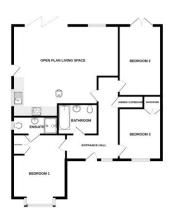

ENTRANCE HALL Enter the property via a part glazed entrance door to front aspect, loft access, window to front, airing cupboard.

KITCHEN/DINER/LOUNGE 23' 02" x 19' 11" (7.06m x 6.07m) Large spacious room with windows to side and rear, door to side and BI-fold doors to rear garden, kitchen area is fitted with a range of wall and base units with Quartz worktop over, sink with drainer and mixer tap, four ring induction hob with extractor over, integrated washing machine, dishwasher and fridge/freezer, eye level oven, spotlights.

BEDROOM ONE 13' 10" x 11' 08" (4.22m x 3.56m) Box Bay window to front, built in wardrobe, door to:

ENSUITE Window to side, shower, hand wash basin, low level W.C.

BEDROOM TWO Double doors to rear garden.

BEDROOM THREE Window to front, built in wardrobe.

FAMILY BATHROOM Bath, low level W.C, hand wash basin.

REAR GARDEN Paved patio area to the rear of the property.

FRONT Block paved driveway providing off road parking, side access to rear garden.