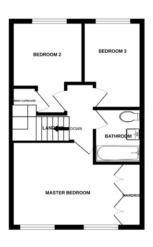

# **LANDING**

# BEDROOM ONE

 $13' \ 8" \ x \ 10' \ 4" \ (4.17m \ x \ 3.15m)$  Two windows to rear, fitted double wardrobes.

#### **BEDROOM TWO**

10 ' 8" x 7' 1" (3.25m x 2.16m) Window to front.

# BEDROOM THREE

 $8'\ 3"\ x\ 8'\ 2"$  (2.51m x 2.49m) Window to front, airing cupboard, loft access

# **BATHROOM**

Recently fitted bathroom comprising of a bath with over-head shower, wash hand basin, fully tiled walls and floor, extractor fan, ceiling spot lights.

1ST FLOOR