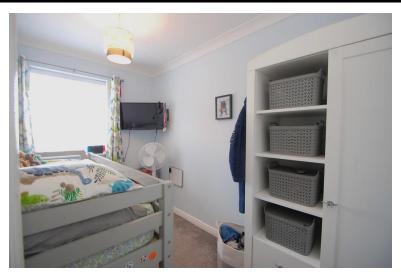

# BEDROOM THREE

 $8'\ 3"\ x\ 8'\ 2"$  (2.51m x 2.49m) Window to front, airing cupboard, loft access