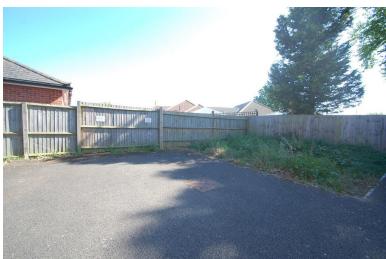

## REAR GARDEN

The low maintenance rear garden has a southerly aspect and is not over-looked, there is artificial grass with a decked area from the rear of the house. There is access via a gate to the two allocated parking spaces.