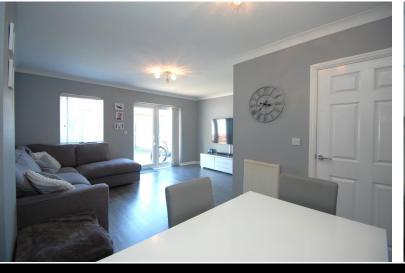

#### LOUNGE/DINER

15' 9" x 17' (4.8m x 5.18m) Spacious 'L' shaped room, window and double doors to rear, laminate flooring.