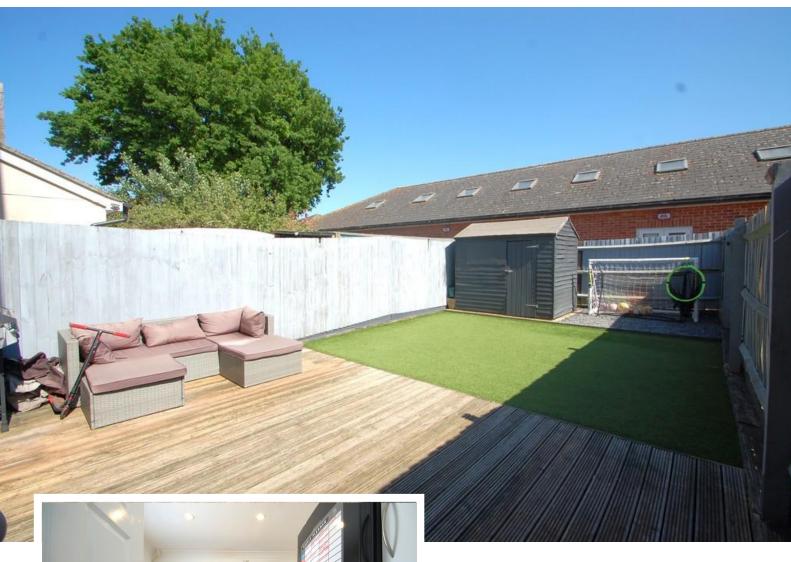

## REAR GARDEN

The low maintenance rear garden has a southerly aspect and is not over-looked, there is artificial grass with a decked area from the rear of the house. There is access via a gate to the two allocated parking spaces.