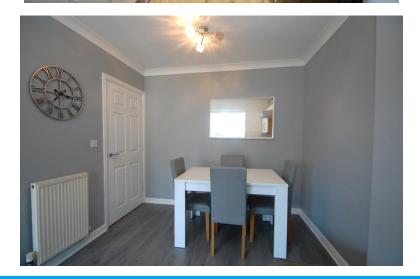

#### LOUNGE/DINER

15' 9" x 17' (4.8m x 5.18m) Spacious 'L' shaped room, window and double doors to rear, laminate flooring.