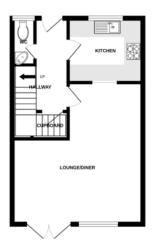

#### **ENTRANCE HALL**

Entrance door, laminate flooring, stairs to first floor, under stairs cupboard

#### CLOAKROOM

Obscure window to front, WC, wash hand basin, splash back tiling.

### **KITCHEN**

9' x 7' 9" (2.74m x 2.36m) Window to front, work top with drawers and cupboards beneath, Eye level units, built in sink, Stainless steel built in oven, hob and extractor fan, space for other appliances, small opening between kitchen and lounge/diner.

#### LOUNGE/DINER

15' 9" x 17' (4.8m x 5.18m) Spacious 'L' shaped room, window and double doors to rear, laminate flooring.