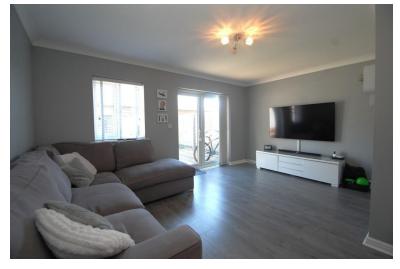

#### LOUNGE/DINER

15' 9" x 17' (4.8m x 5.18m) Spacious 'L' shaped room, window and double doors to rear, laminate flooring.