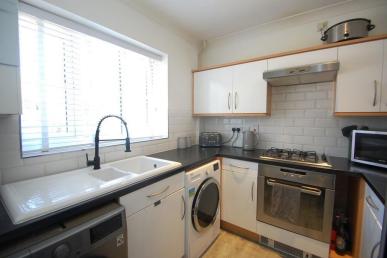

### **KITCHEN**

9' x 7' 9" (2.74m x 2.36m) Window to front, work top with drawers and cupboards beneath, Eye level units, built in sink, Stainless steel built in oven, hob and extractor fan, space for other appliances, small opening between kitchen and lounge/diner.