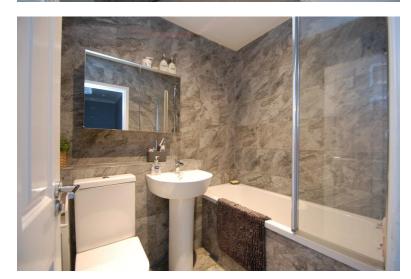

# **BATHROOM**

Recently fitted bathroom comprising of a bath with over-head shower, wash hand basin, fully tiled walls and floor, extractor fan, ceiling spot lights.