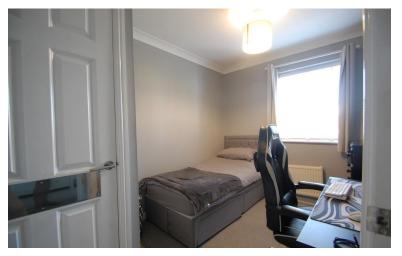

#### **BEDROOM TWO**

10 ' 8" x 7' 1" (3.25m x 2.16m) Window to front.

# BEDROOM THREE

 $8'\ 3"\ x\ 8'\ 2"$  (2.51m x 2.49m) Window to front, airing cupboard, loft access