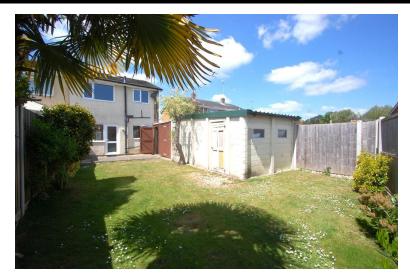

# REAR GARDEN

Being laid to lawn with flower beds and shrubs, being enclosed by panel fencing.

#### **OUTSIDE**

To the front of the property there is a garden laid to lawn with shrubs, drive providing parking leading to double gate to covered carport being 35 feet long connecting to garage with new electric roller door, pedestrian access to rear garden.