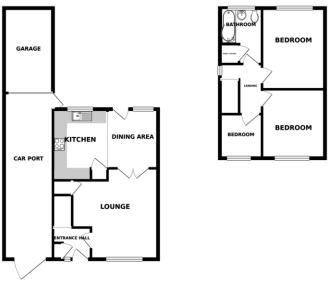

The accommodation comprises an entrance hall, a spacious lounge, and a kitchen/dining room. On the first floor, you will find three good-sized bedrooms and a family bathroom.

Externally, the property boasts off-road parking, a large and secure carport, a garage, and a private enclosed rear garden-ideal for families or those who enjoy outdoor living.

#### **ENTRANCE HALL**

Entrance to the property is made via fully glazed entrance door to entrance hall with stairs rising to first floor

## LOUNGE

14' 6" x 13' 3" (4.42m x 4.04m) Window to front aspect, storage cupboard beneath stairs, laminate floor, double doors to:

#### KITCHN/DINER

16' 10 " x 10 ' (5.13m x 3.05m) Fitted with a range of units comprising of single drainer sink unit with mixer taps inset to worksurface with draws and cupboards under, adjoining worksurface with appliance storage and draws and cupboards under, matching range of eye level wall mounted units, gas hob and electric oven inset to remain, plumbing for washing machine, storage cupboard, two windows and half glazed door to rear.

### LANDING

Window to side aspect, access to loft space, door to:

#### BEDROOM ONE

13' 0" x 10' 0" (3.96m x 3.05m) Window to rear aspect,

#### **BEDROOM TWO**

 $12' \times 10' (3.66m \times 3.05m)$  Window to front aspect, fitted wardrobe and chest of draws.

#### BEDROOM THREE

9' x 6' 4" (2.74m x 1.93m) Window to front aspect.

# **BATHROOM**

7' 10 " x 6' 4" (2.39m x 1.93m) White suite comprising of low flush WC, wash hand basin inset to vanity unit, panel bath, airing cupboard, heated towel rail, window to rear aspect.

#### **OUTSIDE**

To the front of the property there is a garden laid to lawn with shrubs, drive providing parking leading to double gate to covered carport being 35 feet long connecting to garage with new electric roller door, pedestrian access to rear garden.

#### **AGENTS NOTES**

The property has undergone some recent work such

as a rewire and a new combi boiler installed. Most of the double glazed units have also been replaced.

GROUND FLOOR 1ST FLOOR BEDROOM