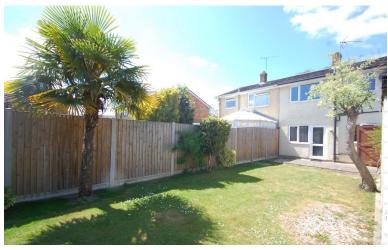

# REAR GARDEN

Being laid to lawn with flower beds and shrubs, being enclosed by panel fencing.