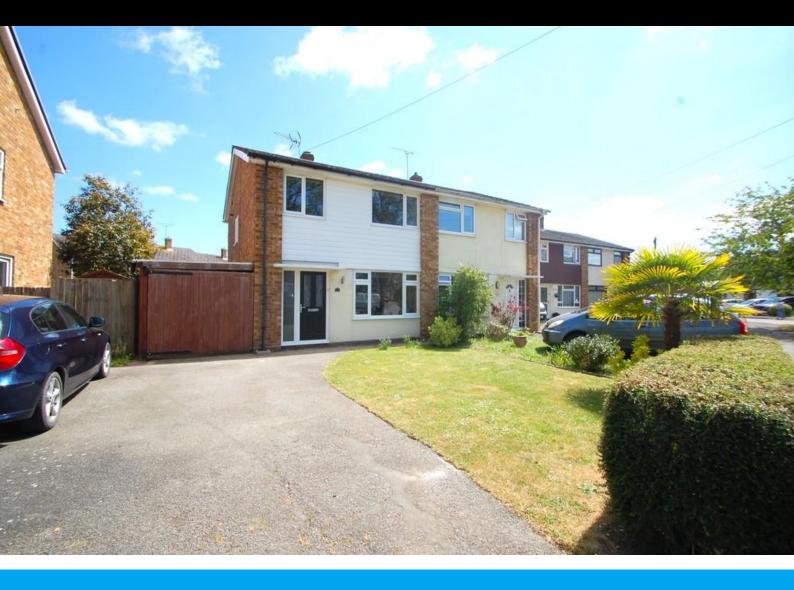

**Glebe Road** Tiptree, Colchester, CO5 0SZ

**£325,000** EPC Rating 'c'

- Three Bedroom Semi Detached House
- Parking, Carport and Garage

- Enclosed Garden To Rear
- Walking Distance To Village Centre

Glebe Road, Tiptree, Colchester, CO5 0SZ

# Property Description

We are pleased to offer for sale this three bedroom semi-detached home, ideally located within walking distance of Tiptree village centre and its wide range of schools, shops, and local amenities.

The accommodation comprises an entrance hall, a spacious lounge, and a kitchen/dining room. On the first floor, you will find three good-sized bedrooms and a family bathroom.

Externally, the property boasts off-road parking, a large and secure carport, a garage, and a private enclosed rear garden-ideal for families or those who enjoy outdoor living.

#### **OUTSIDE**

To the front of the property there is a garden laid to lawn with shrubs, drive providing parking leading to double gate to covered carport being 35 feet long connecting to garage with new electric roller door, pedestrian access to rear garden.