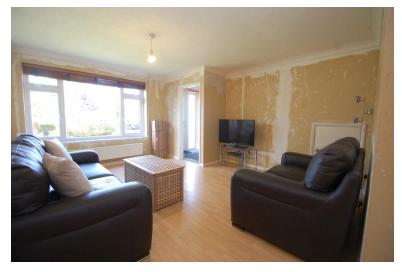

## LOUNGE

14' 6" x 13' 3" (4.42m x 4.04m) Window to front aspect, storage cupboard beneath stairs, laminate floor, double doors to: