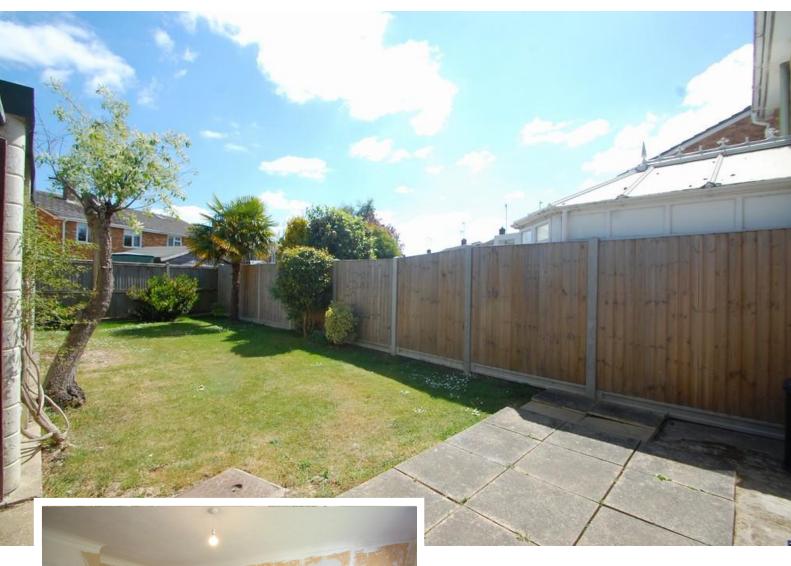

# REAR GARDEN

Being laid to lawn with flower beds and shrubs, being enclosed by panel fencing.