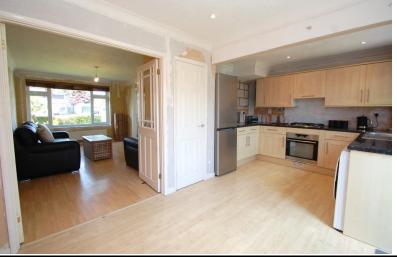

#### KITCHN/DINER

16' 10 " x 10 ' (5.13m x 3.05m) Fitted with a range of units comprising of single drainer sink unit with mixer taps inset to worksurface with draws and cupboards under, adjoining worksurface with appliance storage and draws and cupboards under, matching range of eye level wall mounted units, gas hob and electric oven inset to remain, plumbing for washing machine, storage cupboard, two windows and half glazed door to rear.