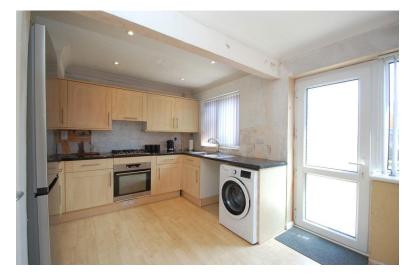

#### KITCHN/DINER

16' 10 " x 10 ' (5.13m x 3.05m) Fitted with a range of units comprising of single drainer sink unit with mixer taps inset to worksurface with draws and cupboards under, adjoining worksurface with appliance storage and draws and cupboards under, matching range of eye level wall mounted units, gas hob and electric oven inset to remain, plumbing for washing machine, storage cupboard, two windows and half glazed door to rear.