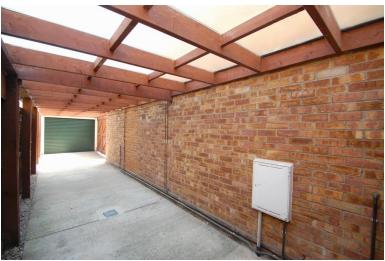

#### **OUTSIDE**

To the front of the property there is a garden laid to lawn with shrubs, drive providing parking leading to double gate to covered carport being 35 feet long connecting to garage with new electric roller door, pedestrian access to rear garden.