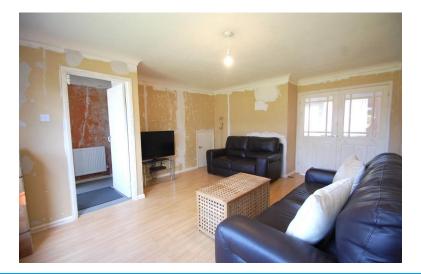

## LOUNGE

14' 6" x 13' 3" (4.42m x 4.04m) Window to front aspect, storage cupboard beneath stairs, laminate floor, double doors to: