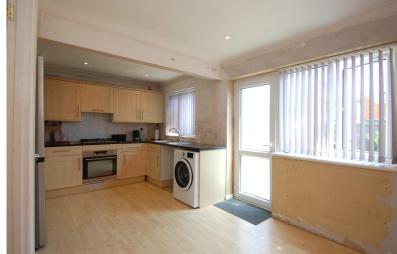

#### KITCHN/DINER

16' 10 " x 10 ' (5.13m x 3.05m) Fitted with a range of units comprising of single drainer sink unit with mixer taps inset to worksurface with draws and cupboards under, adjoining worksurface with appliance storage and draws and cupboards under, matching range of eye level wall mounted units, gas hob and electric oven inset to remain, plumbing for washing machine, storage cupboard, two windows and half glazed door to rear.