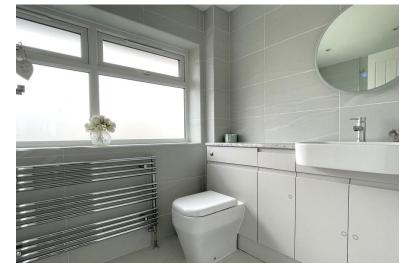

# FAMILY BATHROOM

Window to rear, P-shaped bath with rainfall shower head over and separate shower attachment, low level W.C, hand wash basin inset to vanity unit, fully tiled, heated towel rail, spotlights.