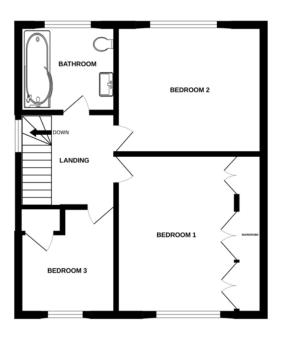

# LANDING

Window to side, loft access.

## BEDROOM ONE

12' 01" x 10' 00" (3.68m x 3.05m) Window to front, radiator, built in wardrobes to one wall.

#### **BEDROOM TWO**

Window to rear, radiator.

#### BEDROOM THREE

8' 11" x 8' 02" (2.72m x 2.49m) Window to front, radiator, built in cupboard.

# FAMILY BATHROOM

Window to rear, P-shaped bath with rainfall shower head over and separate shower attachment, low level W.C, hand wash basin inset to vanity unit, fully tiled, heated towel rail, spotlights.

#### TOTAL FLOOR AREA: 1135 sq.ft. (105.5 sq.m.) approx.

Whilst every attempt has been made to ensure the accuracy of the floorplan contained here, measurements of doors, windows, rooms and any other items, are approximate and not responsibly is taken for any entro, omission or mis-statement. This plan is for illustrative purposes only and should be used as such by any prospective purchaser. The services, systems and appliances shown have not been tested and no guarantee as to their operability or efficiency can be given.