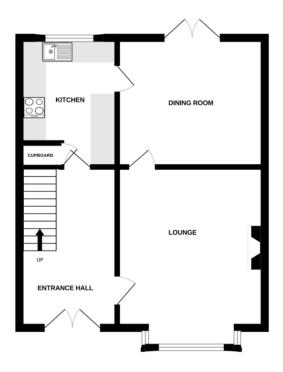

#### ENTRANCE HALL

Enter the property via part glazed double front doors, tiled floor, radiator, stairs rising to first floor landing with storage cupboard beneath.

#### LOUNGE

13' 04" x 11' 11" (4.06m x 3.63m) Large Bay window to front, tiled floor, feature fireplace with inset gas fire.

#### **DINING ROOM**

11' 03" x 10' 11" (3.43m x 3.33m) Double doors to rear garden, tiled floor, radiator.

#### KITCHEN

10' 10" x 8' 07" (3.3m x 2.62m) Comprehensively fitted with a range of wall and base units with Quartz work top over incorporating a sink with drainer and mixer tap, tiled splash back, integrated fridge/freezer, space for washing machine and slim line dishwasher, electric oven, induction hob with extractor over, spotlights, pantry cupboard, window to rear.

#### TOTAL FLOOR AREA: 1135 sq.ft. (105.5 sq.m.) approx.

Whilst every attempt has been made to ensure the accuracy of the floorplan contained here, measurements of doors, windows, rooms and any other items, are approximate and not responsibly is taken for any entro, omission or mis-statement. This plan is for illustrative purposes only and should be used as such by any prospective purchaser. The services, systems and appliances shown have not been tested and no guarantee as to their operability or efficiency can be given.