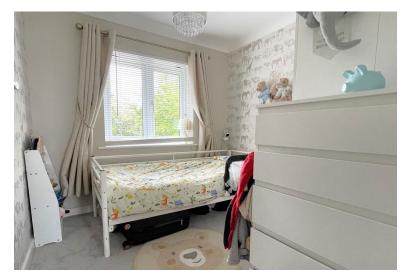

#### BEDROOM THREE

8' 11" x 8' 02" (2.72m x 2.49m) Window to front, radiator, built in cupboard.