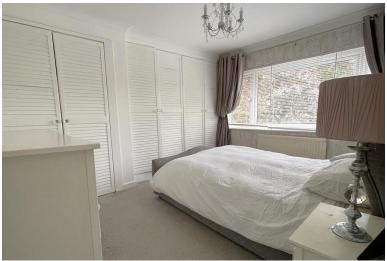

## BEDROOM ONE

12' 01" x 10' 00" (3.68m x 3.05m) Window to front, radiator, built in wardrobes to one wall.