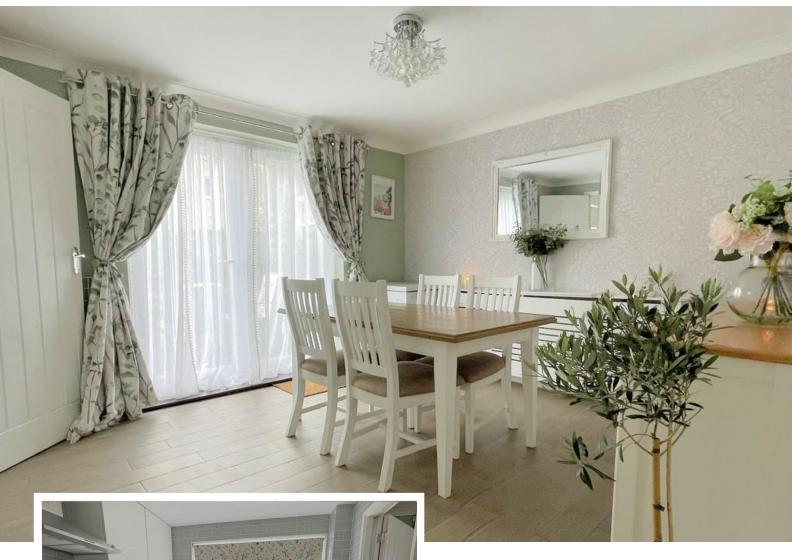

#### **DINING ROOM**

11' 03" x 10' 11" (3.43m x 3.33m) Double doors to rear garden, tiled floor, radiator.