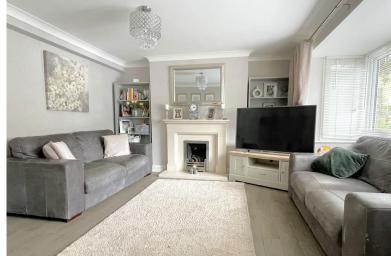

#### LOUNGE

13' 04" x 11' 11" (4.06m x 3.63m) Large Bay window to front, tiled floor, feature fireplace with inset gas fire.