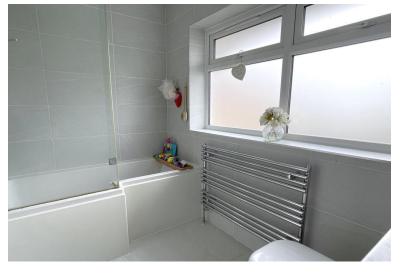

# FAMILY BATHROOM

Window to rear, P-shaped bath with rainfall shower head over and separate shower attachment, low level W.C, hand wash basin inset to vanity unit, fully tiled, heated towel rail, spotlights.