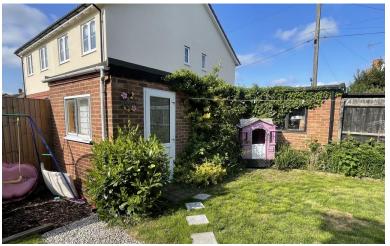

# REAR GARDEN

Decked seating area to the rear of the property, rest mainly laid to lawn, shrub borders, outside tap, shed to remain.