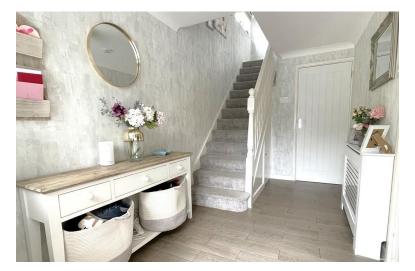

#### ENTRANCE HALL

Enter the property via part glazed double front doors, tiled floor, radiator, stairs rising to first floor landing with storage cupboard beneath.