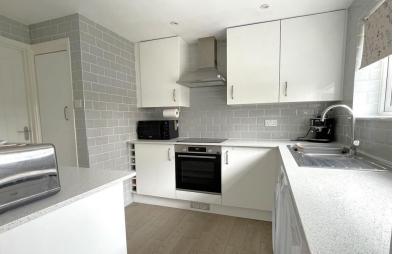

#### KITCHEN

10' 10" x 8' 07" (3.3m x 2.62m) Comprehensively fitted with a range of wall and base units with Quartz work top over incorporating a sink with drainer and mixer tap, tiled splash back, integrated fridge/freezer, space for washing machine and slim line dishwasher, electric oven, induction hob with extractor over, spotlights, pantry cupboard, window to rear.