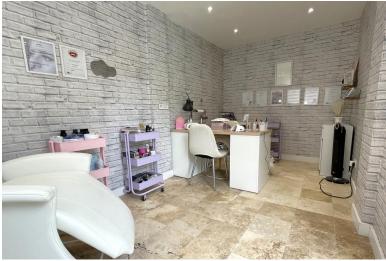

# GARAGE CONVERSION

15' 01" x 7' 09" (4.6m x 2.36m) Fully insulated, door to rear garden, spotlights, tiled floor. Ideal space for working from home.