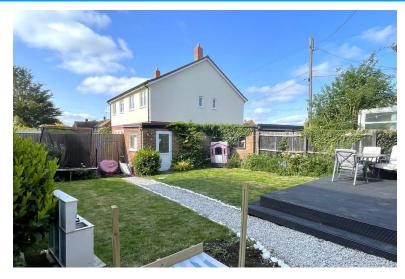

# REAR GARDEN

Decked seating area to the rear of the property, rest mainly laid to lawn, shrub borders, outside tap, shed to remain.

# FRONT/PARKING

Block paved driveway providing off road parking for several vehicles, side access to rear garden.

Driveway to the rear of the property in front of garage.