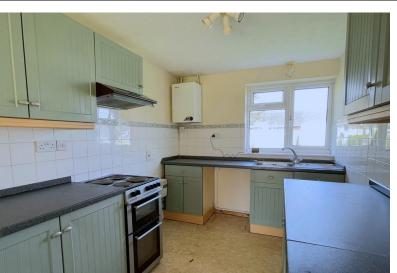

#### **KITCHEN**

10' x 6' 10" (3.05m x 2.08m) Fitted with a range of units comprising of single drainer sink unit inset to worksurface with appliance storage and drawers and cupboards under, matching range of eye level wall mounted units, splashing tiling, plumbing for washing machine, window to front aspect, oil fired boiler (untested).