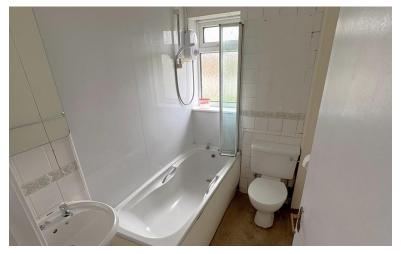

#### FAMILY BATHROOM

Suite comprising of pedestal wash hand basin, low flush WC, panel enclosed bath, splash tiling, radiator, window to front aspect.

To the front of the property there is a garden laid to lawn, garage and parking space to the side of the property.