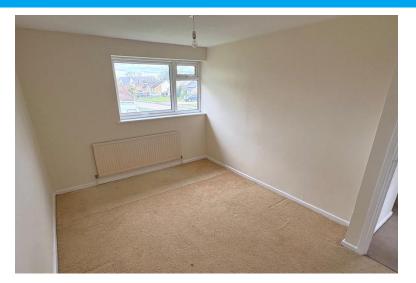

#### BEDROOM ONE

12' 4" x 11' 6" (3.76m x 3.51m) Window to rear aspect, radiator.