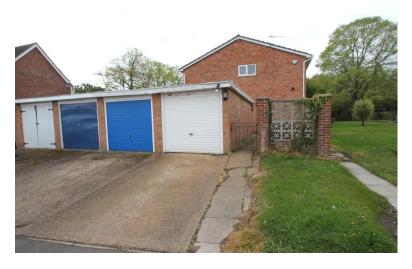

#### FAMILY BATHROOM

Suite comprising of pedestal wash hand basin, low flush WC, panel enclosed bath, splash tiling, radiator, window to front aspect.

To the front of the property there is a garden laid to lawn, garage and parking space to the side of the property.