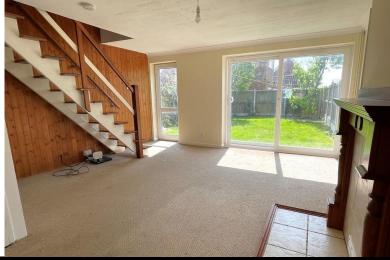

## LOUNGE

15' 6" x 15' (4.72m x 4.57m) Stairs rising to first floor landing, two radiators, feature fireplace, sliding patio doors to rear aspect.