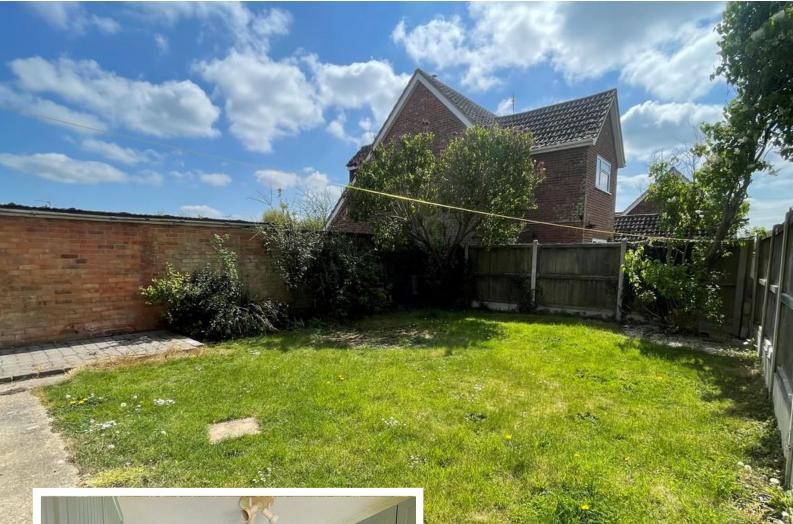

# REAR GARDEN

The rear garden is mainly laid to lawn with a paved patio to the rear of the property, the garden is enclosed by fencing.

GROUND FLOOR 370 sq.ft. (34.4 sq.m.) approx 1ST FLOOR 370 sq.ft. (34.4 sq.m.) approx.