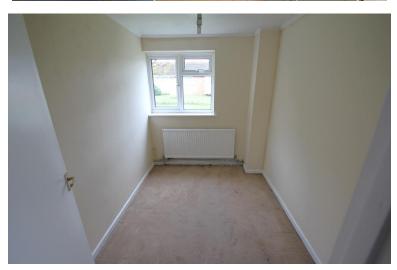

#### BEDROOM TWO

13' 5 " x 9' 9" (4.09m x 2.97m) Window to front aspect, radiator.