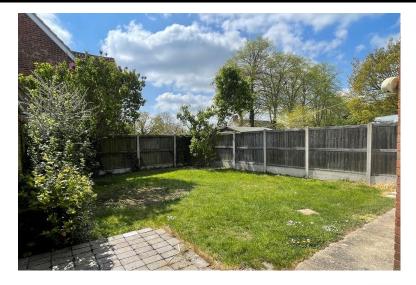

# REAR GARDEN

The rear garden is mainly laid to lawn with a paved patio to the rear of the property, the garden is enclosed by fencing.

GROUND FLOOR 370 sq.ft. (34.4 sq.m.) approx 1ST FLOOR 370 sq.ft. (34.4 sq.m.) approx.