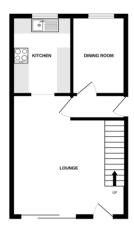

### ENTRANCE HALL

Entrance to the property is made via a part glazed entrance door to side aspect to entrance hall, door to:

## LOUNGE

15' 6" x 15' (4.72m x 4.57m) Stairs rising to first floor landing, two radiators, feature fireplace, sliding patio doors to rear aspect.

#### DINING ROOM

10' x 6' 10" (3.05m x 2.08m) Window to front aspect, radiator.

#### **KITCHEN**

10' x 6' 10" (3.05m x 2.08m) Fitted with a range of units comprising of single drainer sink unit inset to worksurface with appliance storage and drawers and cupboards under, matching range of eye level wall mounted units, splashing tiling, plumbing for washing machine, window to front aspect, oil fired boiler (untested).