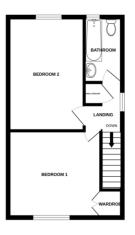

#### LANDING

Window to side aspect, airing cupboard, access to loft space, door to :

#### BEDROOM ONE

12' 4" x 11' 6" (3.76m x 3.51m) Window to rear aspect, radiator.

#### BEDROOM TWO

13' 5 " x 9' 9" (4.09m x 2.97m) Window to front aspect, radiator.

#### FAMILY BATHROOM

Suite comprising of pedestal wash hand basin, low flush WC, panel enclosed bath, splash tiling, radiator, window to front aspect.

To the front of the property there is a garden laid to lawn, garage and parking space to the side of the property.