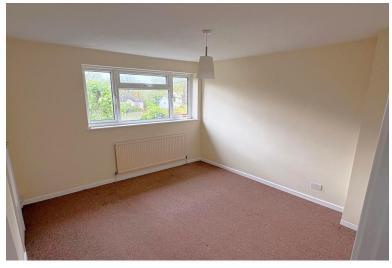

#### BEDROOM ONE

12' 4" x 11' 6" (3.76m x 3.51m) Window to rear aspect, radiator.