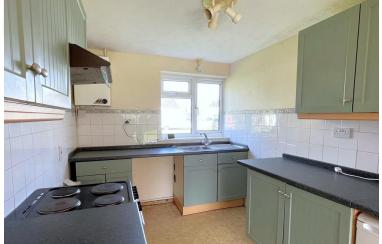

#### **KITCHEN**

10' x 6' 10" (3.05m x 2.08m) Fitted with a range of units comprising of single drainer sink unit inset to worksurface with appliance storage and drawers and cupboards under, matching range of eye level wall mounted units, splashing tiling, plumbing for washing machine, window to front aspect, oil fired boiler (untested).