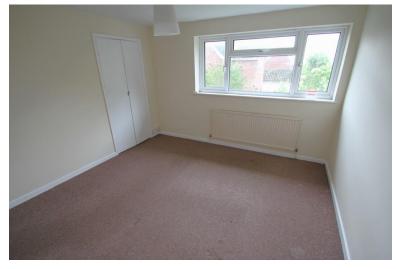

#### BEDROOM ONE

12' 4" x 11' 6" (3.76m x 3.51m) Window to rear aspect, radiator.

#### BEDROOM TWO

13' 5 " x 9' 9" (4.09m x 2.97m) Window to front aspect, radiator.