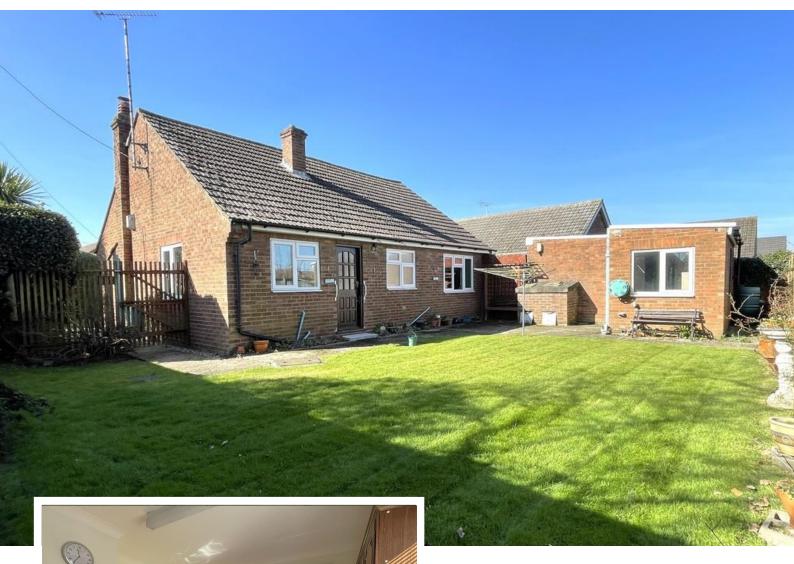

#### REAR GARDEN

Unoverlooked sunny rear garden mainly laid to lawn, shrub borders and patio area to the rear of the property.

TOTAL FLOOR AREA: 755 sq.ft. (70.2 sq.m.) approx.

White every strept he been made to ensure the accuracy of the fining successant feet. In the contrast of th