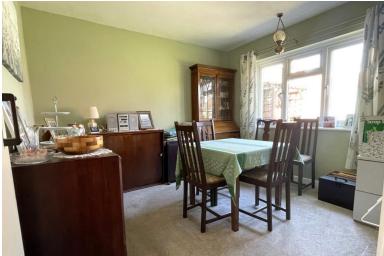

#### BEDROOM THREE

 $10' \ 10'' \ x \ 10' \ 01'' \ (3.3m \ x \ 3.07m)$  Window to rear, radiator. Currently being used as a dining room.