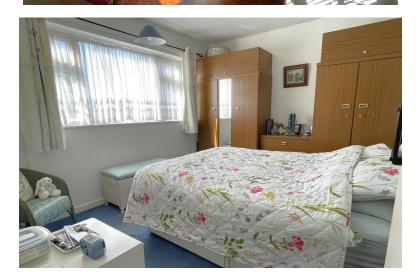

#### BEDROOM ONE

11' 11" x 9' 10" (3.63m x 3m) Window to front, radiator.

# **BEDROOM TWO**

 $12' \ 00'' \ x \ 8' \ 11'' \ (3.66m \ x \ 2.72m)$  Window to side, radiator.