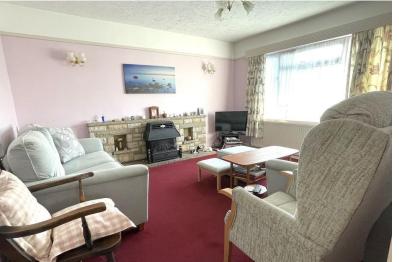

# LOUNGE

 $13' 09" \times 12' 05"$  (4.19m x 3.78m) Window to front, radiator, gas fire.