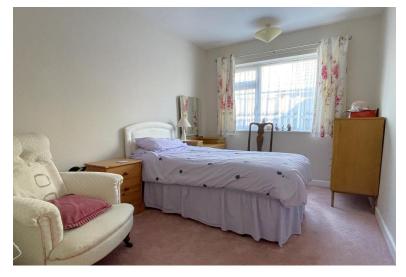

#### BEDROOM THREE

 $10' \ 10'' \ x \ 10' \ 01'' \ (3.3m \ x \ 3.07m)$  Window to rear, radiator. Currently being used as a dining room.