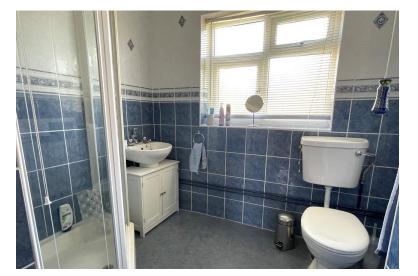

# SHOWER ROOM

Window to rear, shower cubical, low-level W.C, hand wash basin, tiled walls, airing cupboard, radiator.

GROUND FLOOR 755 sq.ft. (70.2 sq.m.) approx.