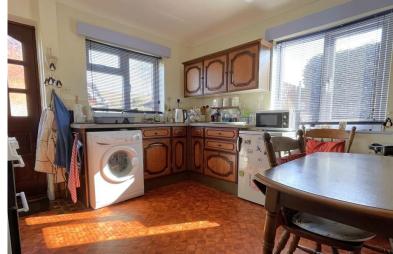

# **KITCHEN**

10' 11" x 10' 09" (3.33m x 3.28m) Fitted with a range of wall and base units incorporating a sink with drainer and mixer tap, tiled splash back, space and plumbing for appliances, floor standing gas fired boiler, radiator, windows to rear and side, door to rear garden.