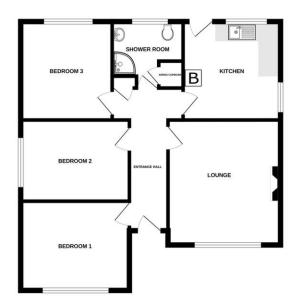

#### **ENTRANCE HALL**

Enter the property via a part glazed entrance door to front aspect, built in storage cupboard, radiator, loft access.

# LOUNGE

 $13' 09" \times 12' 05"$  (4.19m x 3.78m) Window to front, radiator, gas fire.

# **KITCHEN**

10' 11" x 10' 09" (3.33m x 3.28m) Fitted with a range of wall and base units incorporating a sink with drainer and mixer tap, tiled splash back, space and plumbing for appliances, floor standing gas fired boiler, radiator, windows to rear and side, door to rear garden.

#### BEDROOM ONE

11' 11" x 9' 10" (3.63m x 3m) Window to front, radiator.

# **BEDROOM TWO**

 $12' \ 00'' \ x \ 8' \ 11'' \ (3.66m \ x \ 2.72m)$  Window to side, radiator.

#### BEDROOM THREE

 $10' \ 10'' \ x \ 10' \ 01'' \ (3.3m \ x \ 3.07m)$  Window to rear, radiator. Currently being used as a dining room.

# SHOWER ROOM

Window to rear, shower cubical, low-level W.C, hand wash basin, tiled walls, airing cupboard, radiator.

GROUND FLOOR 755 sq.ft. (70.2 sq.m.) approx.