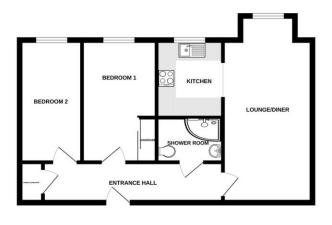

ENTRANCE HALL Wall mounted storage heater, airing cupboard.

LOUNGE/DINER 17' 02" x 9' 05" (5.23m x 2.87m) Bay window overlooking communal gardens, wall mounted storage heater, entry phone.

KITCHEN 8' 02" x 5' 09" (2.49m x 1.75m) Window to rear, fitted with a range of wall and base units incorporating a sink with drainer and mixer tap, four ring electric hob with extractor over, electric oven, integrated fridge/freezer and washing machine, tiled splash back, spotlights, under cabinet down lighters.

BEDROOM ONE 13'01" x 7'11" (3.99m x 2.41m) Window to rear, wall mounted electric heater, fitted wardrobes with sliding doors.

BEDROOM TWO 13' 01" x 6' 07" (3.99m x 2.01m) Window to rear, wall mounted electric heater.

SHOWER ROOM Shower cubical, hand wash basin inset to vanity unit, low level W.C, heated towel rail, tiled floor, part tiled walls.