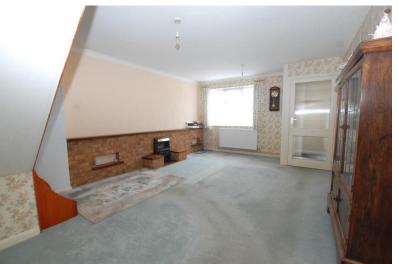

# LOUNGE

18' 09" x 12' 05" (5.72m x 3.78m) Window to front, radiator, stairs rising to first floor landing.