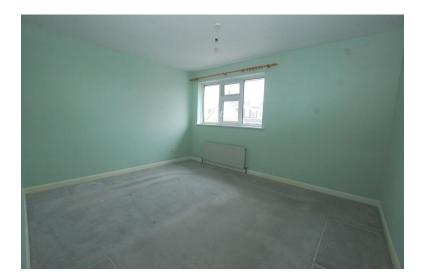

#### BEDROOM ONE

12' 05" x 10' 03" (3.78m x 3.12m) Window to front, radiator.

# **BEDROOM TWO**

 $12'\ 05"\ x\ 8'\ 02"\ (3.78m\ x\ 2.49m)$  Window to rear, radiator, built in cupboard over stairs.