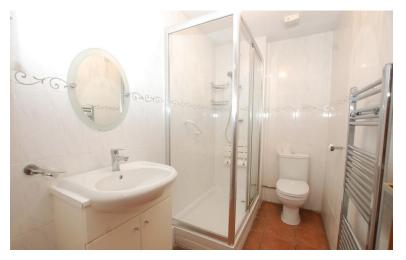

#### SHOWER ROOM

Shower cubical, low level W.C, hand wash basin inset to vanity unit, heated towel rail, fully tiled, extractor fan.