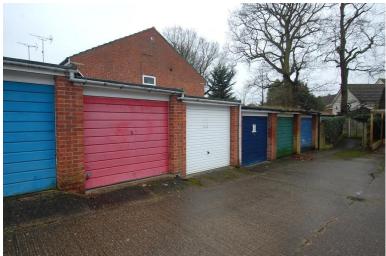

## **FRONT**

Driveway to the front of the property providing off road parking, garage in a block.