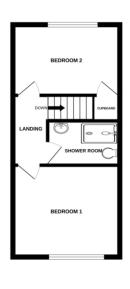

#### LANDING

Radiator, loft access.

#### BEDROOM ONE

12' 05" x 10' 03" (3.78m x 3.12m) Window to front, radiator.

# **BEDROOM TWO**

 $12'\ 05"\ x\ 8'\ 02"\ (3.78m\ x\ 2.49m)$  Window to rear, radiator, built in cupboard over stairs.

#### SHOWER ROOM

Shower cubical, low level W.C, hand wash basin inset to vanity unit, heated towel rail, fully tiled, extractor fan.