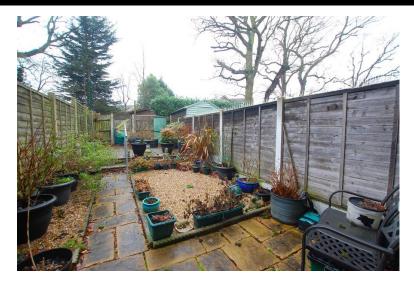

### REAR GARDEN

Low maintenance paved rear garden enclosed by fencing, gate to rear.

GROUND FLOOR 345 sq.ft. (32.0 sq.m.) approx.

1ST FLOOR 335 sq.ft. (31.1 sq.m.) approx.