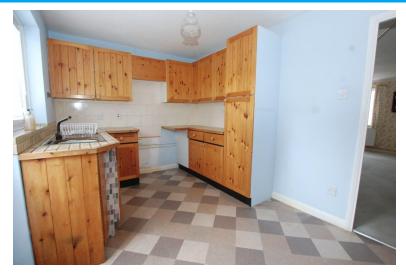

# KITCHEN/BREAKFAST ROOM

12' 05" x 8' 02" (3.78m x 2.49m) Fitted with a range of wall and base units incorporating a sink with drainer and mixer tap, space for appliances, wall mounted gas fired boiler, radiator, window and door to rear garden.