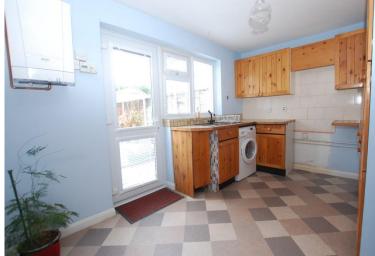

# KITCHEN/BREAKFAST ROOM

12' 05" x 8' 02" (3.78m x 2.49m) Fitted with a range of wall and base units incorporating a sink with drainer and mixer tap, space for appliances, wall mounted gas fired boiler, radiator, window and door to rear garden.