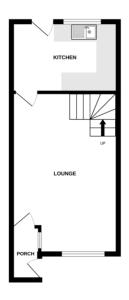

#### **ENTRANCE PORCH**

Enter the property via a part glazed entrance door to side aspect, radiator, window and glazed door to:

# LOUNGE

18' 09" x 12' 05" (5.72m x 3.78m) Window to front, radiator, stairs rising to first floor landing.

# KITCHEN/BREAKFAST ROOM

12' 05" x 8' 02" (3.78m x 2.49m) Fitted with a range of wall and base units incorporating a sink with drainer and mixer tap, space for appliances, wall mounted gas fired boiler, radiator, window and door to rear garden.