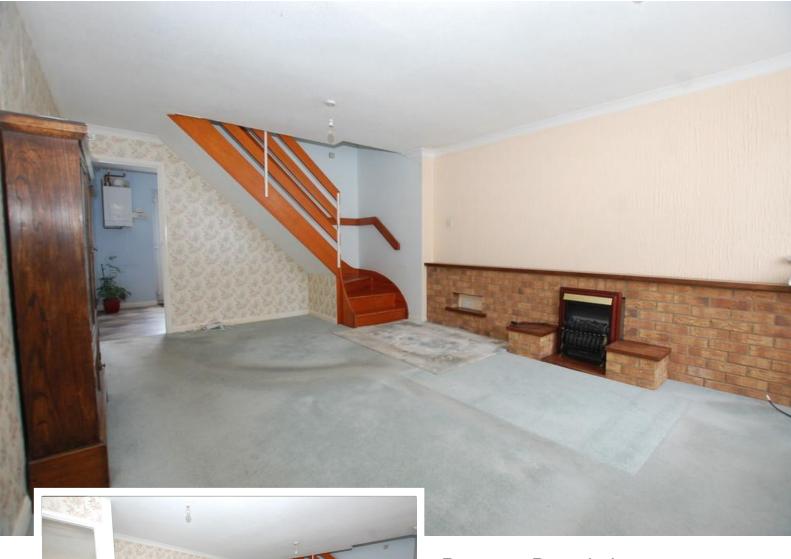

# LOUNGE

18' 09" x 12' 05" (5.72m x 3.78m) Window to front, radiator, stairs rising to first floor landing.