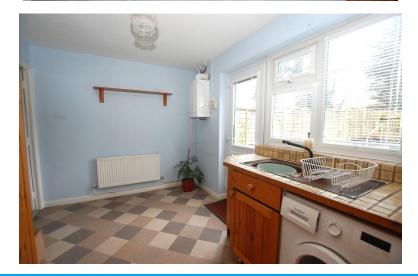

# KITCHEN/BREAKFAST ROOM

12' 05" x 8' 02" (3.78m x 2.49m) Fitted with a range of wall and base units incorporating a sink with drainer and mixer tap, space for appliances, wall mounted gas fired boiler, radiator, window and door to rear garden.