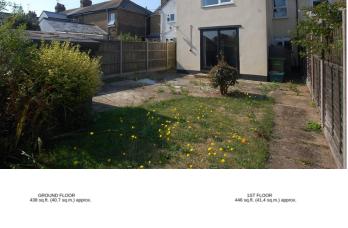

## REAR GARDEN

Enclosed Garden measuring approx. 95ft, timber shed and log store, oil tank.