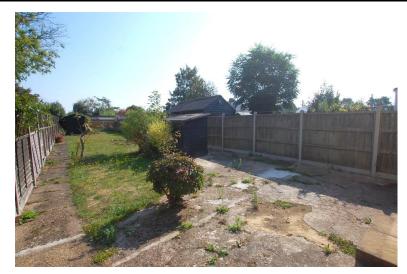

## REAR GARDEN

Enclosed Garden measuring approx. 95ft, timber shed and log store, oil tank.