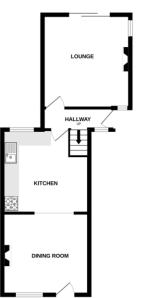

#### DINING ROOM

11' 10" x 11' 01" (3.61m x 3.38m) Enter the property via a part glazed entrance door to front aspect, window to front, radiator, brick built open fireplace, open to:

# KITCHEN/BREAKFAST ROOM

11' 10" x 11' 04" (3.61m x 3.45m) Window to rear, fitted with a range of base units incorporating a sink with drainer and mixer tap, space beneath for appliances, floor standing oil fired boiler, door to:

#### **HALLWAY**

Door to side, window to front, radiator, stairs rising to first floor landing.

#### **LOUNGE**

12' 08" x 11' 11" (3.86m x 3.63m) Sliding doors to rear garden, brick built open fire, radiator, windows to front and side.