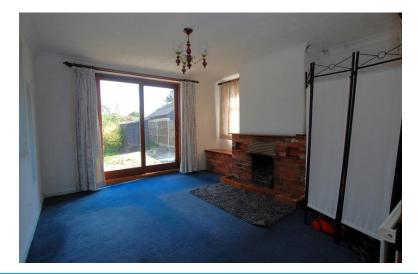

#### **LOUNGE**

12' 08" x 11' 11" (3.86m x 3.63m) Sliding doors to rear garden, brick built open fire, radiator, windows to front and side.