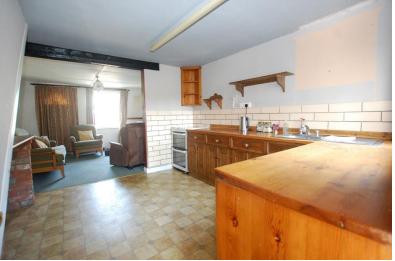

# KITCHEN/BREAKFAST ROOM

11' 10" x 11' 04" (3.61m x 3.45m) Window to rear, fitted with a range of base units incorporating a sink with drainer and mixer tap, space beneath for appliances, floor standing oil fired boiler, door to: