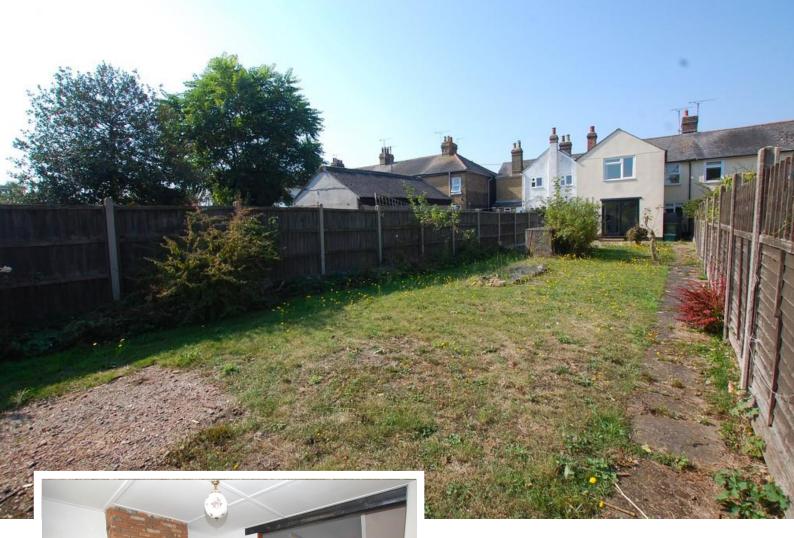

## REAR GARDEN

Enclosed Garden measuring approx. 95ft, timber shed and log store, oil tank.