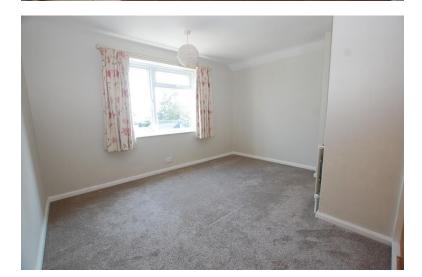

#### BEDROOM ONE

 $11' 04" \times 10' 09" (3.45m \times 3.28m)$  Window to front, built in wardrobe, radiator.

#### BEDROOM THREE

11' 04" x 6' 01" (3.45m x 1.85m) Window to rear.