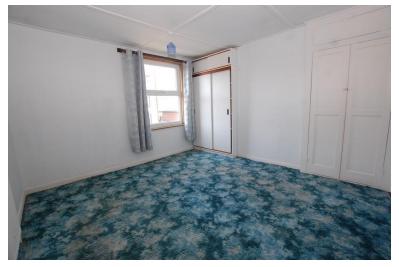

## **BEDROOM TWO**

11' 11" x 11' 07" (3.63m x 3.53m) Window to rear, radiator, built in wardrobe with sliding doors.