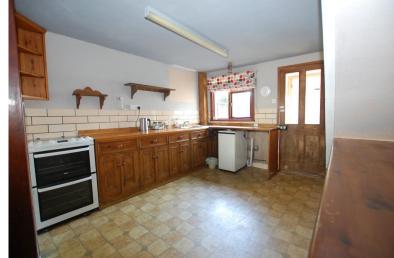

# KITCHEN/BREAKFAST ROOM

11' 10" x 11' 04" (3.61m x 3.45m) Window to rear, fitted with a range of base units incorporating a sink with drainer and mixer tap, space beneath for appliances, floor standing oil fired boiler, door to: