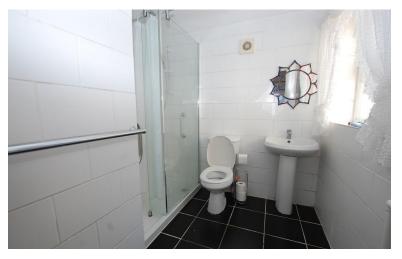

# SHOWER ROOM

Window to front, walk in shower, low level W.C, hand wash basin, fully tiled.