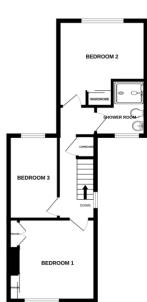

# LANDING

Window to side, built in cupboard, loft access, radiator.

#### BEDROOM ONE

 $11' 04" \times 10' 09" (3.45m \times 3.28m)$  Window to front, built in wardrobe, radiator.

## **BEDROOM TWO**

11' 11" x 11' 07" (3.63m x 3.53m) Window to rear, radiator, built in wardrobe with sliding doors.

#### BEDROOM THREE

11' 04" x 6' 01" (3.45m x 1.85m) Window to rear.

# SHOWER ROOM

Window to front, walk in shower, low level W.C, hand wash basin, fully tiled.